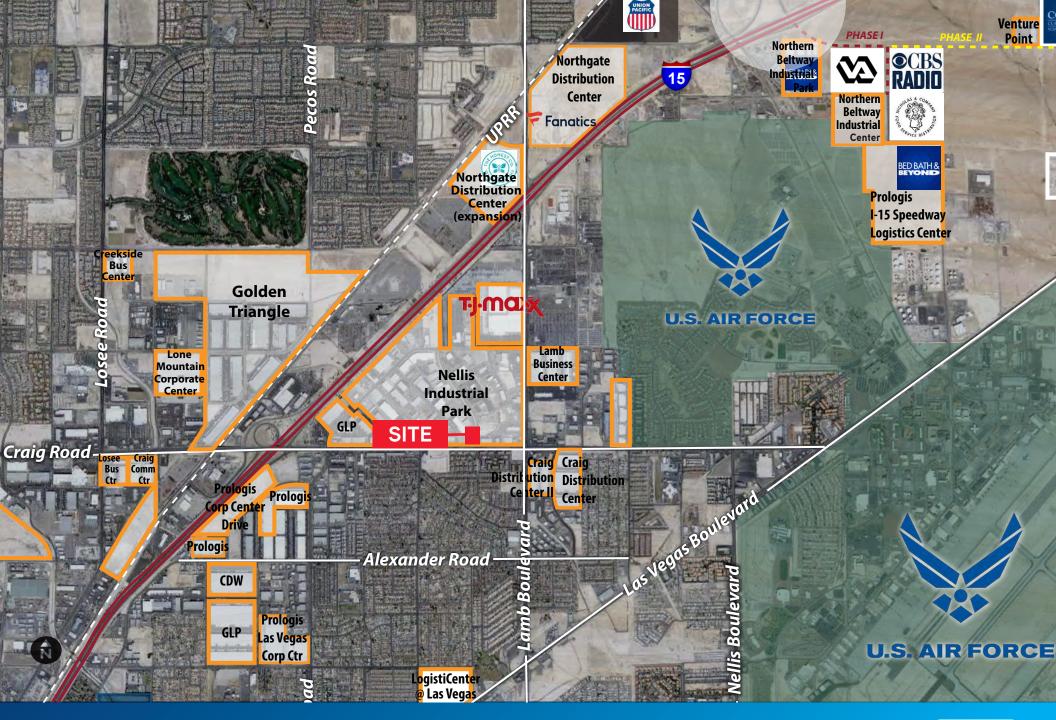

### 3940 EAST CRAIG ROAD | North Las Vegas, Nevada | 89030

Nellis Industrial Park is a  $\pm 430,000$  square foot master planned industrial park, located less than 1/4 mile from the Craig Road and I-15 interchange in North Las Vegas. 3940 East Craig Road totals  $\pm 62,130$  SF and offers Craig Road frontage.