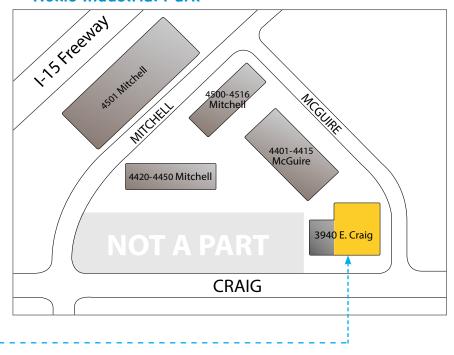

### 3940 EAST CRAIG ROAD | North Las Vegas, Nevada | 89030

Nellis Industrial Park is a  $\pm 430,000$  square foot master planned industrial park, located less than 1/4 mile from the Craig Road and I-15 interchange in North Las Vegas. 3940 East Craig Road totals  $\pm 62,130$  SF and offers Craig Road frontage.