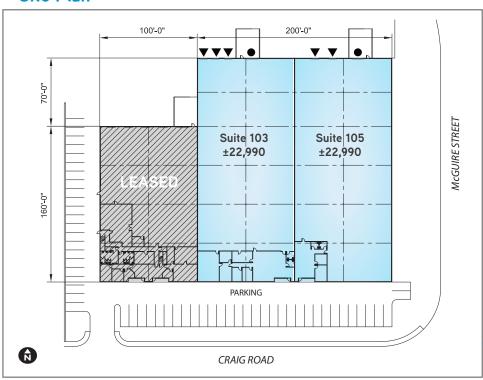

#### Site Plan

#### **Nellis Industrial Park**

| Units          | Available SF | Existing Office SF | Loading Doors | Grade Doors | Availability | Rate NNN   | Estimated NNN |
|----------------|--------------|--------------------|---------------|-------------|--------------|------------|---------------|
| Suite 103      | ±22,990      | ±3,100             | Three (3)     | One (1)     | 06/01/17     | \$0.50 psf | \$0.12 psf    |
| Suite 105      | ±22,990      | ±1,360             | Two (2)       | One (1)     | 06/01/17     | \$0.50 psf | \$0.12 psf    |
| Suites 103-105 | ±45,980      | ±4,460             | Five (5)      | Two (2)     | 06/01/17     | \$0.47 psf | \$0.12 psf    |