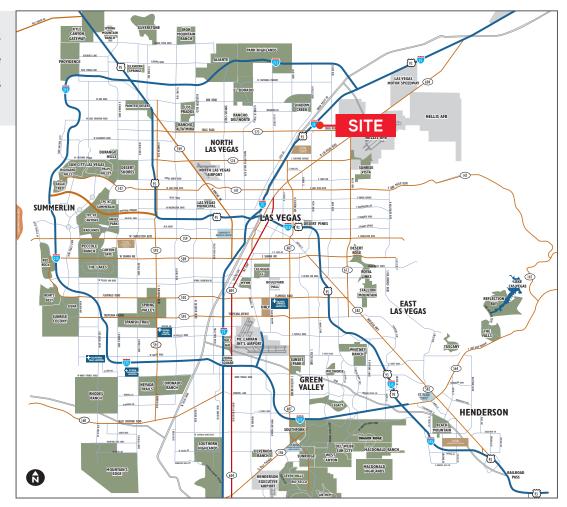

### 3940 EAST CRAIG ROAD | North Las Vegas, Nevada | 89030

Nellis Industrial Park is a  $\pm 430,000$  square foot master planned industrial park, located less than 1/4 mile from the Craig Road and I-15 interchange in North Las Vegas. 3940 East Craig Road totals  $\pm 62,130$  SF and offers Craig Road frontage.