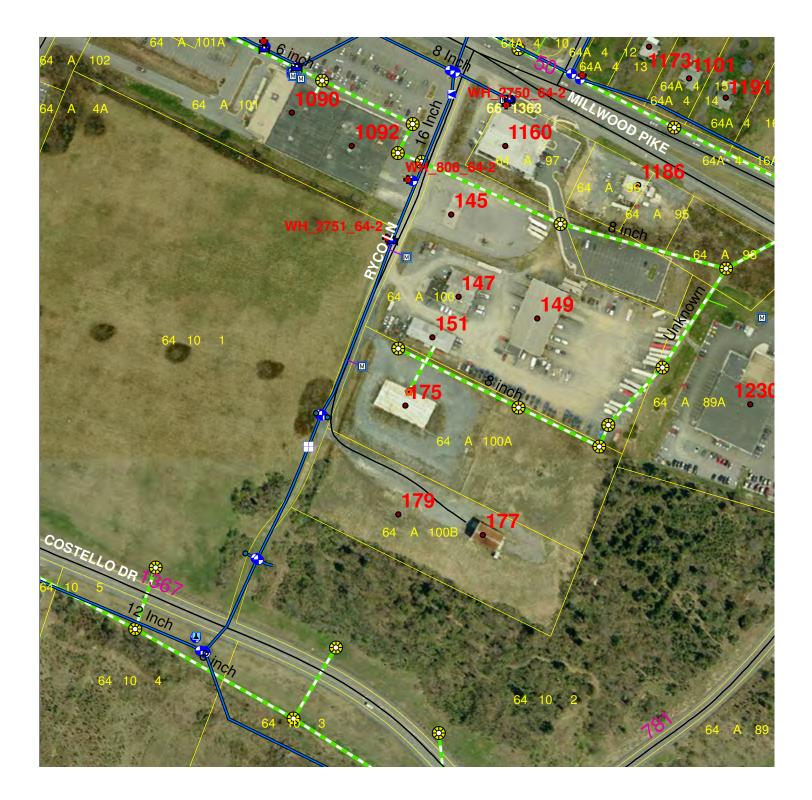

roup properties, which could directly benefit from whatever Carper's Valley becomes. We are prepared to discuss this in further detail as desired.





### Carper's Valley - 1400 Millwood Pike

- > 122 +/- acres zoned for Mixed Use, R-4
- > Located off Route 50 at Eastern Gateway
- > Multiple access points off of Route 50 and Coverstone Drive
- > Adjacent to Winchester Regional Airport and US Army Corps of Engineers
- > Priced at \$9,774,000

#### Fredericktowne - 160 Costello Drive

- > 54 +/- total acres
- > 48 acres zoned B-2
- > 6 acres (two separate 3-acre parcels) zoned M-2
- > Access off Ryco Ln and Prince Frederick Dr
- > Priced at \$6,400,000



Zoned M-2

# FOR SALE > Carper's Valley & Fredericktowne

# Zoning Map





# FOR SALE > Carper's Valley & Fredericktowne Utilities Map



# FOR SALE > Carper's Valley & Fredericktowne

## Amenities Map





# Contact Us

JOHN LESINSKI MOB +1 540 671 5721 john.lesinski@colliers.com

BEN LUKE DIR +1 703 394 4810 ben.luke@colliers.com



COLLIERS INTERNATIONAL 7900 Tysons One Place, Suite 260 McLean, VA 22102 703 394 4800 www.i81industrial.com