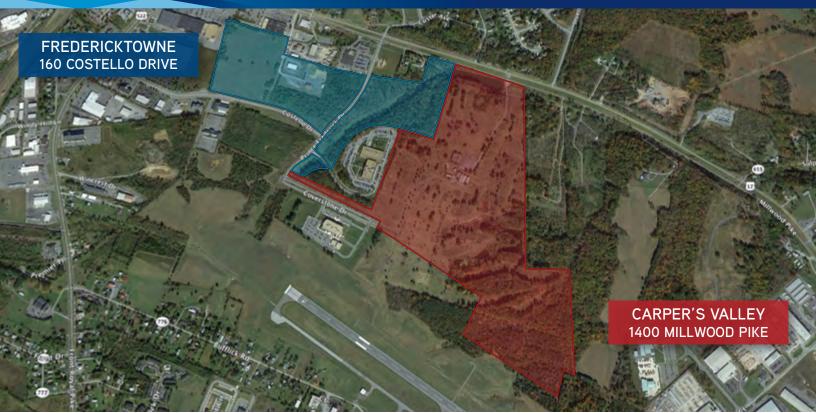

## **Property Profiles**

The Carper's Valley and Fredericktowne Group properties are located in East Frederick County, VA, off Route 50 and Prince Frederick Drive, adjacent to both the Winchester Regional Airport and the US Army Corps of Engineers Facility. The Carper's Valley site includes two parcels, which comprise a 122-acre area zoned R-4 that once played home to the Carper's Valley Golf Course. The topography of both sites is relatively flat and multiple access points off both Route 50 and Coverstone Drive enhance the potential for a major industrial park or a mixed-use community featuring commercial and residential development. Carper's Valley represents one of the largest mixed-use development opportunities within the Winchester/Frederick County region given the wide array of potential uses allowed by the zoning as well as the ideal positioning at the eastern gateway to Frederick County.

### Carper's Valley - 1400 Millwood Pike

- > 122 +/- acres zoned for Mixed Use, R-4
- > Located off Route 50 at Eastern Gateway
- > Multiple access points off of Route 50 and Coverstone Drive
- > Adjacent to Winchester Regional Airport and US Army Corps of Engineers
- > Priced at \$9,774,000

#### Fredericktowne - 160 Costello Drive

- > 54 +/- total acres
- > 48 acres zoned B-2
- > 6 acres (two separate 3-acre parcels) zoned M-2
- > Access off Ryco Ln and Prince Frederick Dr
- > Priced at \$6,400,000