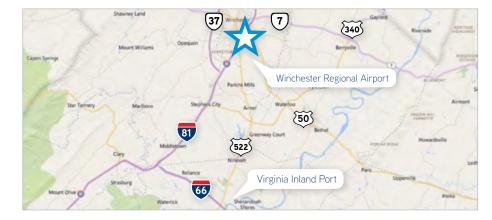

## **Property Profiles**

The Carper's Valley and Fredericktowne Group properties are located in East Frederick County, VA, off Route 50 and Prince Frederick Drive, adjacent to both the Winchester Regional Airport and the US Army Corps of Engineers Facility. The Carper's Valley site includes two parcels, which comprise a 122-acre area zoned R-4 that once played home to the Carper's Valley Golf Course. The topography of both sites is relatively flat and multiple access points off both Route 50 and Coverstone Drive enhance the potential for a major industrial park or a mixed-use community featuring commercial and residential development. Carper's Valley represents one of the largest mixed-use development opportunities within the Winchester/Frederick County region given the wide array of potential uses allowed by the zoning as well as the ideal positioning at the eastern gateway to Frederick County.