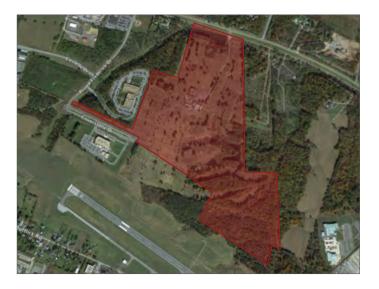

### Carper's Valley - 1400 Millwood Pike

- > 122 +/- acres zoned for Mixed Use, R-4
- > Located off Route 50 at Eastern Gateway
- > Multiple access points off of Route 50 and Coverstone Drive
- > Adjacent to Winchester Regional Airport and US Army Corps of Engineers
- > Priced at \$9,774,000