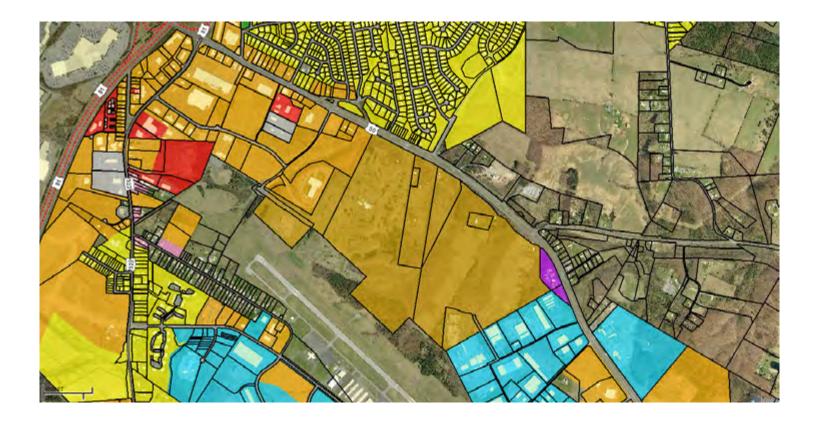

into the mix is a potential game changer for the Fredericktowne Group properties, which could directly benefit from whatever Carper's Valley becomes. We are prepared to discuss this in further detail as desired.





### Carper's Valley - 1400 Millwood Pike

- > 122 +/- acres zoned for Mixed Use, R-4
- > Located off Route 50 at Eastern Gateway
- > Multiple access points off of Route 50 and Coverstone Drive
- > Adjacent to Winchester Regional Airport and US Army Corps of Engineers
- > Priced at \$9,774,000

#### Fredericktowne - 160 Costello Drive

- > 54 +/- total acres
- > 48 acres zoned B-2
- > 6 acres (two separate 3-acre parcels) zoned M-2
- > Access off Ryco Ln and Prince Frederick Dr
- > Priced at \$6,400,000



Zoned M-2

# FOR SALE > Carper's Valley & Fredericktowne

# Zoning Map





# FOR SALE > Carper's Valley & Fredericktowne Utilities Map



# FOR SALE > Carper's Valley & Fredericktowne

## Amenities Map





# Contact Us

JOHN LESINSKI MOB +1 540 671 5721 john.lesinski@colliers.com

BEN LUKE DIR +1 703 394 4810 ben.luke@colliers.com



COLLIERS INTERNATIONAL 7900 Tysons One Place, Suite 260 McLean, VA 22102 703 394 4800 www.i81industrial.com