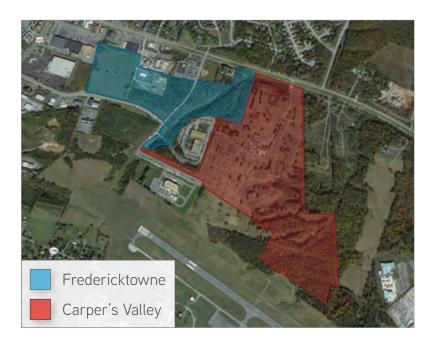

# Zoning Map

## **Property Profiles**

The Carper's Valley and Fredericktowne Group properties are located in East Frederick County, VA, off Route 50 and Prince Frederick Drive, adjacent to both the Winchester Regional Airport and the US Army Corps of Engineers Facility. The Carper's Valley site includes two parcels, which comprise a 122-acre area zoned R-4 that once played home to the Carper's Valley Golf Course. The topography of both sites is relatively flat and multiple access points off both Route 50 and Coverstone Drive enhance the potential for a major industrial park or a mixed-use community featuring commercial and residential development. Carper's Valley represents one of the largest mixed-use development opportunities within the Winchester/Frederick County region given the wide array of potential uses allowed by the zoning as well as the ideal positioning at the eastern gateway to Frederick County.

### Carper's Valley - 1400 Millwood Pike

- > 122 +/- acres zoned for Mixed Use, R-4
- > Located off Route 50 at Eastern Gateway
- > Multiple access points off of Route 50 and Coverstone Drive
- > Adjacent to Winchester Regional Airport and US Army Corps of Engineers
- > Priced at \$9,774,000

#### Fredericktowne - 160 Costello Drive

- > 54 +/- total acres
- > 48 acres zoned B-2
- > 6 acres (two separate 3-acre parcels) zoned M-2
- > Access off Ryco Ln and Prince Frederick Dr
- > Priced at \$6,400,000