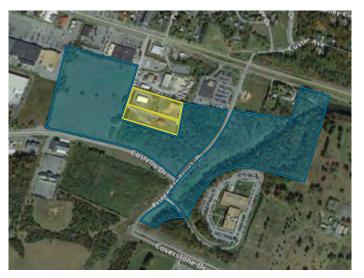

#### Fredericktowne - 160 Costello Drive

- > 54 +/- total acres
- > 48 acres zoned B-2
- > 6 acres (two separate 3-acre parcels) zoned M-2
- > Access off Ryco Ln and Prince Frederick Dr
- > Priced at \$6,400,000