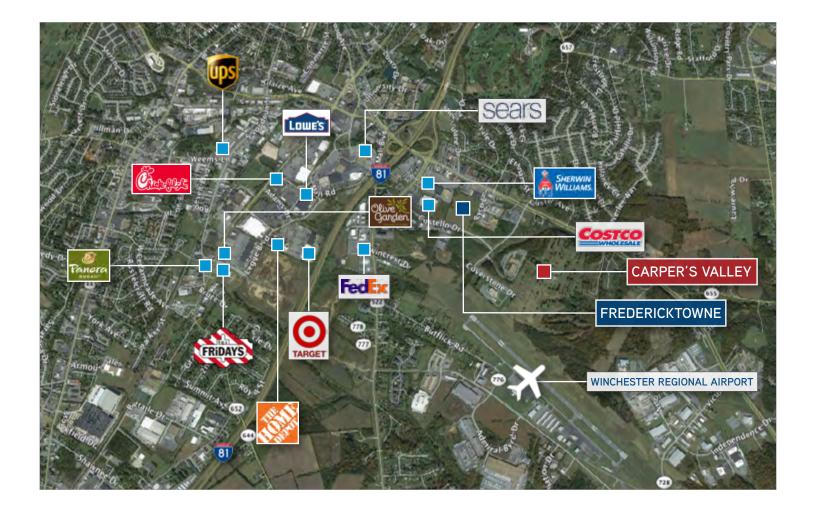

s Valley becomes. We are prepared to discuss this in further detail as desired.





### Carper's Valley - 1400 Millwood Pike

- > 122 +/- acres zoned for Mixed Use, R-4
- > Located off Route 50 at Eastern Gateway
- > Multiple access points off of Route 50 and Coverstone Drive
- > Adjacent to Winchester Regional Airport and US Army Corps of Engineers
- > Priced at \$9,774,000

#### Fredericktowne - 160 Costello Drive

- > 54 +/- total acres
- > 48 acres zoned B-2
- > 6 acres (two separate 3-acre parcels) zoned M-2
- > Access off Ryco Ln and Prince Frederick Dr
- > Priced at \$6,400,000



Zoned M-2

# FOR SALE > Carper's Valley & Fredericktowne

# Zoning Map





# FOR SALE > Carper's Valley & Fredericktowne Utilities Map



# FOR SALE > Carper's Valley & Fredericktowne

## Amenities Map





# Contact Us

JOHN LESINSKI MOB +1 540 671 5721 john.lesinski@colliers.com

BEN LUKE DIR +1 703 394 4810 ben.luke@colliers.com



COLLIERS INTERNATIONAL 7900 Tysons One Place, Suite 260 McLean, VA 22102 703 394 4800 www.i81industrial.com