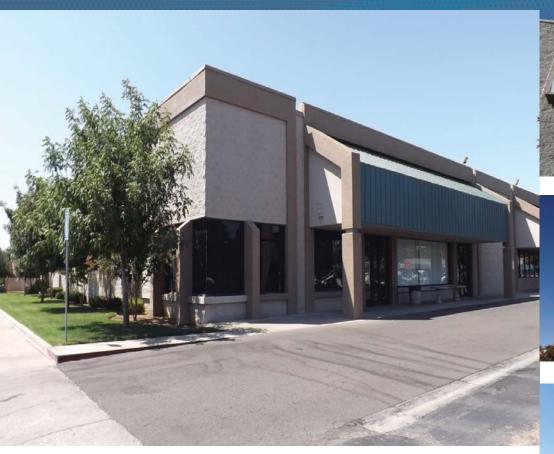

FOR LEASE > RETAIL SPACE

# Anchor End-Cap Space

Colliers

SWC BULLARD AND MARKS AVENUES, FRESNO, CALIFORNIA

### Former Shapemakers Fitness Up to 26,331 SF Available

- 16,531 Sf End-Cap Anchor Space.
- Can Increase to 26,331 SF
- Fitness Improvements Can Convert.
- High 16 Foot Ceilings.
- Busy Intersection. Street Signage.
- High Income Area. New Housing Growth.
- Large Parking Area.
- **Available Now!**