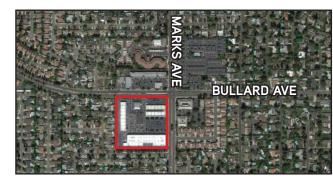

FOR LEASE > RETAIL SPACE

# Anchor End-Cap Space

Colliers

SWC BULLARD AND MARKS AVENUES, FRESNO, CALIFORNIA





### Former Shapemakers Fitness Up to 26,331 SF Available

- 16,531 Sf End-Cap Anchor Space.
- Can Increase to 26,331 SF
- Fitness Improvements Can Convert.
- High 16 Foot Ceilings.
- Busy Intersection. Street Signage.
- High Income Area. New Housing Growth.
- Large Parking Area.
- **Available Now!**



"Your Name Here"

Bullard/Marks Corner Sign



Bullard Avenue Sign



#### FOR LEASE > RETAIL SPACE

## Marks & Bullard Shoppping Center

SWC BULLARD AND MARKS AVENUES, FRESNO, CALIFORNIA







- 1. Kiosk 72 SF (\$500 Gross)
- 2. Well Plus Pharmacy
- 3. AVAILABLE 1,600 SF (\$1.25 PSF)

(Previous Bakery/Restaurant)

- 4. A Golden Touch
- 5. Supercuts Training
- 6. Benediction Restaurant
- 7. Valley Pool
- 8. Valley Pool
- 9. Old Doc's Liquor

#### 10. AVAILABLE 2,000 SF (\$1.00 PSF)

- 11. Ballroom for Beginners
- 12. Sanchez Barber Shop
- 13. Kenmor Jewelers 14. Gili/Alterations
- 15. Classic Cleaners
- 16. Fat Boys Sports Bar and Tacqueria
- 17. Fat Boys Sports Bar and Tacqueria

#### 18. AVAILABLE 16,531 SF (\$0.90 PSF) (Previous Shapemakers)

#### 19. AVAILABLE 9,800 SF

- 20. Dethrone Base Camp MMA
- 21. Fresno County Library

#### 22. AVAILABLE 7,460