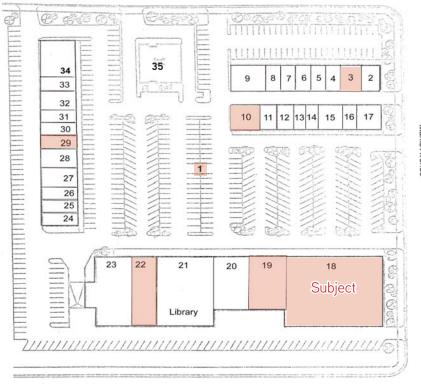

## Marks & Bullard Shoppping Center

SWC BULLARD AND MARKS AVENUES, FRESNO, CALIFORNIA

- 1. Kiosk 72 SF (\$500 Gross)
- 2. Well Plus Pharmacy
- 3. AVAILABLE 1,600 SF (\$1.25 PSF)

(Previous Bakery/Restaurant)

- 4. A Golden Touch
- 5. Supercuts Training
- 6. Benediction Restaurant
- 7. Valley Pool
- 8. Valley Pool
- 9. Old Doc's Liquor

#### 10. AVAILABLE 2,000 SF (\$1.00 PSF)

- 11. Ballroom for Beginners
- 12. Sanchez Barber Shop
- 13. Kenmor Jewelers 14. Gili/Alterations
- 15. Classic Cleaners
- 16. Fat Boys Sports Bar and Tacqueria
- 17. Fat Boys Sports Bar and Tacqueria

#### 18. AVAILABLE 16,531 SF (\$0.90 PSF) (Previous Shapemakers)

#### 19. AVAILABLE 9,800 SF

- 20. Dethrone Base Camp MMA
- 21. Fresno County Library

#### 22. AVAILABLE 7,460 SF (\$0.65 PSF)

- 23. ACE Hardware
- 24. Door Art Gallery (1,200 SF)
- 25. Enchanted Nails
- 26. Personal Trainer
- 27. Radiance Salon (2,400 SF)
- 28. Optometry

#### 29. AVAILABLE 1,200 SF

- 30. Coast to Coast Electronics (1,200 SF)
- 31. Pamela Leads Photography
- 32. Fresno Fit
- 33. The Frame Shop (1,800 SF)
- 34. Ovidio's Restaurant
- 35. Fresno County Employees Credit Union (NAP)