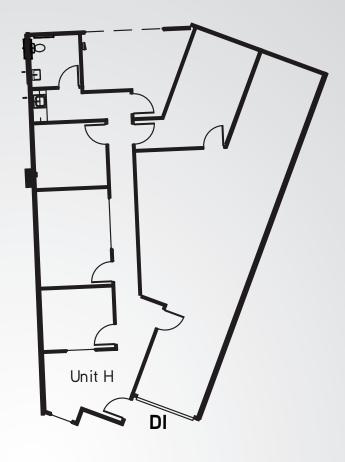

## **Building Information**

| > | Space Available:  | 2,006 SF         |
|---|-------------------|------------------|
| > | Available:        | Immediately      |
| > | Office:           | 50%              |
| > | Zoning:           | PUD              |
| > | Loading:          | One (1) Drive-In |
| > | Sprinkler:        | No               |
| > | Lease Rate:       | \$9.00/SF NNN    |
| > | 2018 Est. Op. Ex: | \$3.55/SF        |