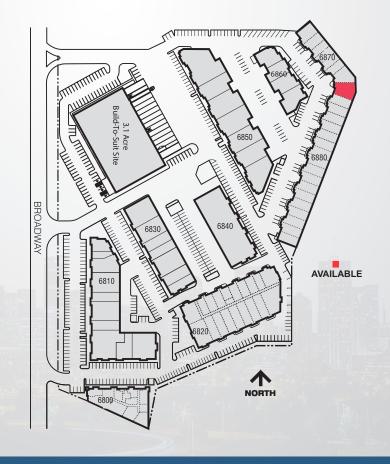

## Clear Creek Business Center 6870 N. BROADWAY | UNIT H | DENVER, CO 80221

## Highlights

- > High speed Internet access available
- > Individual HVAC units
- Highly visible and accessible at the confluence I-25, US-36, and I-76
- Responsive, professional management
- For more information please visit: www.clearcreekleasing.com