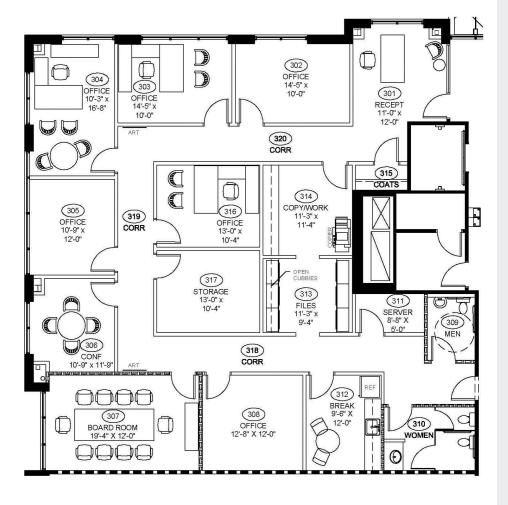

## Property Summary >

±3,233 rentable square feet available for lease located in Blakeney Professional Center. Ideal opportunity for medical or general office in premier neighborhood office setting. An excellent location as this property is located adjacent retail and restaurants amenities.

#### Building Amenities >

- > ±3.233 RSF
- > Call for Price
- > 6 Private Offices
- > Medical/General Office

- > Adjacent to Retail and Restaurants
- > Building Signage Available
- > Conference Room / Kitchen
- > 60 Days Occupancy