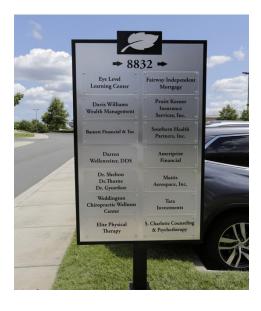

# Blakeney Professional Center

8832 BLAKENEY PROFESSIONAL DRIVE, SUITE 300, CHARLOTTE, NC

## Property Summary >

±3,233 rentable square feet available for lease located in Blakeney Professional Center. Ideal opportunity for medical or general office in premier neighborhood office setting. An excellent location as this property is located adjacent retail and restaurants amenities.