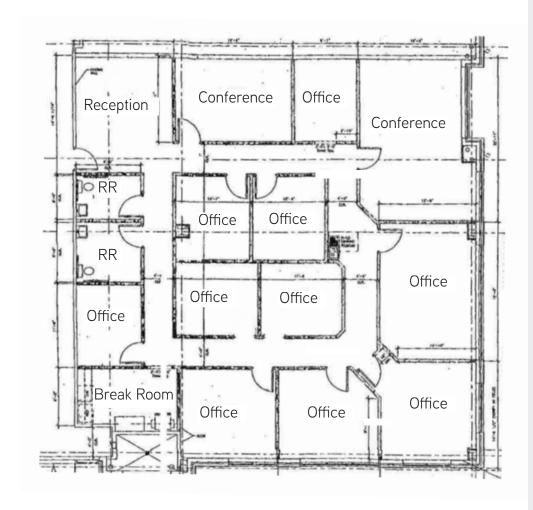

## Property Summary >

±3,564 rentable square feet available for lease located in Blakeney Professional Center. Ideal opportunity for medical or general office in premier neighborhood office setting. An excellent location as this property is located adjacent retail and restaurants amenities.

#### Building Amenities >

- > ±3.564 RSF
- > Call for Price
- > 10 Private Offices
- > Medical/General Office

- > Adjacent to Retail and Restaurants
- > Building Signage Available
- > Conference Room / Kitchen
- > 60 Days Occupancy