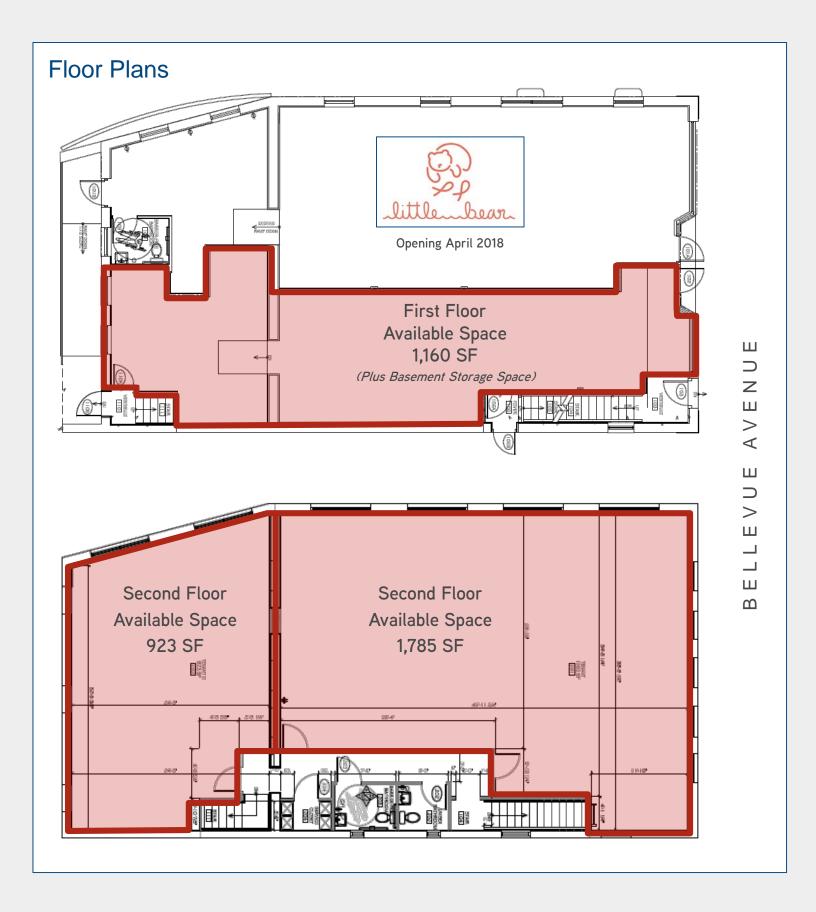

### **Property Features**

- ACROSS FROM TRAIN STATION | 15,000+ Cars Daily
- > ALL SPACES CAN BE CONNECTED!
- > 1,160 SF First Floor (PRO CUTS) | Venting Possible Basement Storage
- > 2,733 SF Second Floor (Bright With Large Windows, Can Be Split)
- Dedicated Parking (8 + Handicap) and Adjacent to Public Parking
- > Best location in Upper Montclair Central Business District
- Next to Bellevue Movie Theatre and near Anderson Park
- 1.4 miles from Montclair State University