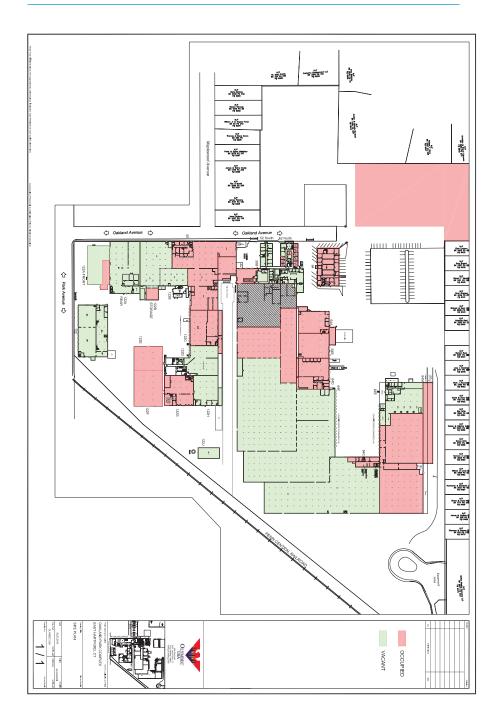

facilities in East Hartford with 283,000 square feet available for lease. There is 30,000 square feet of office space, 19 loading docks and 2 drive-in doors on a 30 acre site.

**Building Amenities** 

> Will sub-divide to 10,000

> 30,000 SF office space

> On a bus line

> New roofs

> Enterprise Zone benefits

> 19 loading docks & 2 drive-in doors

> 14'-16' ceiling height

> 240 volts & 1,400 amps

Dry sprinkler system

> Air-conditioned office & warehouse

LEASE RATE: \$2.00/SF NNN Industrial Space

\$6.00/SF NNN Office Space

Located at the intersection of Park Avenue and Oakland Avenue in the northwest section of East Hartford, CT. From Hartford, take I-84 East. Take Exit 53 for US-44. Turn left into Main Street. Turn right onto Park Avenue.

## Oakland Ave & Park Ave > Floor Plan





## Contact Us

NICHOLAS MORIZIO, CRE, SIOR 860 616 4022 HARTFORD, CT

nicholas.morizio@colliers.com

conor.leblanc@colliers.com

CONOR LEBLANC 860 616 4023 HARTFORD, CT

COLLIERS INTERNATIONAL 864 Wethersfield Avenue Hartford, CT 06114 860 249 6521 Main 860 247 4067 Fax

www.colliers.com/hartford