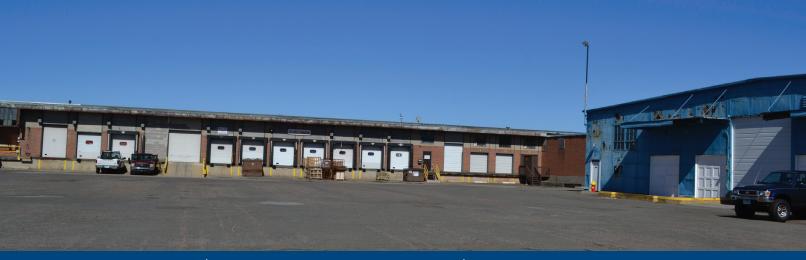

# 52-64 Oakland Avenue & 122 Park Avenue

Colliers International is pleased to present 52-64 Oakland Avenue & 122 Park Avenue, 474,000 square foot industrial facilities in East Hartford with 283,000 square feet available for lease. There is 30,000 square feet of office space, 19 loading docks and 2 drive-in doors on a 30 acre site.

**Building Amenities** 

> Will sub-divide to 10,000

> 30,000 SF office space

> On a bus line

> New roofs

> Enterprise Zone benefits

> 19 loading docks & 2 drive-in doors

> 14'-16' ceiling height

> 240 volts & 1,400 amps

Dry sprinkler system

> Air-conditioned office & warehouse

LEASE RATE: \$2.00/SF NNN Industrial Space

\$6.00/SF NNN Office Space

Located at the intersection of Park Avenue and Oakland Avenue in the northwest section of East Hartford, CT. From Hartford, take I-84 East. Take Exit 53 for US-44. Turn left into Main Street. Turn right onto Park Avenue.