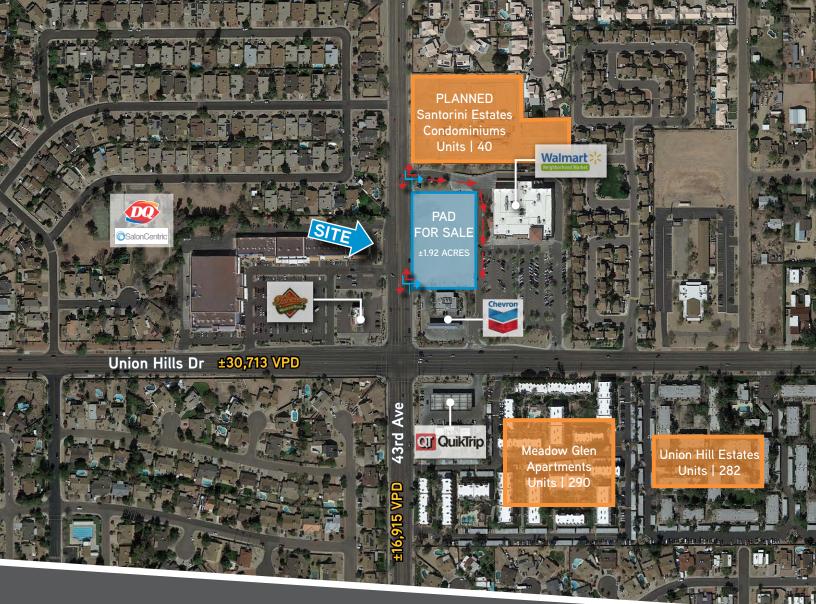

# N, NEC Union Hills 43rd Ave

## **Property Details**

| Address        | 4240 W Union Hills Drive   Glendale, AZ 85308                                              |
|----------------|--------------------------------------------------------------------------------------------|
| Site Area      | ±1.92 Acres (± 83,770 SF)                                                                  |
| Location       | The Property is located north of the northeast corner of 43rd Avenue and Union Hills Drive |
| Zoning         | C-2                                                                                        |
| Parcel Numbers | 206-14-255                                                                                 |

# **Property Highlights**

- Over 40,000 VPD at intersection
- 572 apartment units at intersection
- 53,551 employees in 3 mile trade area
- Income Average over \$70,000 Annually wtithin 3 miles