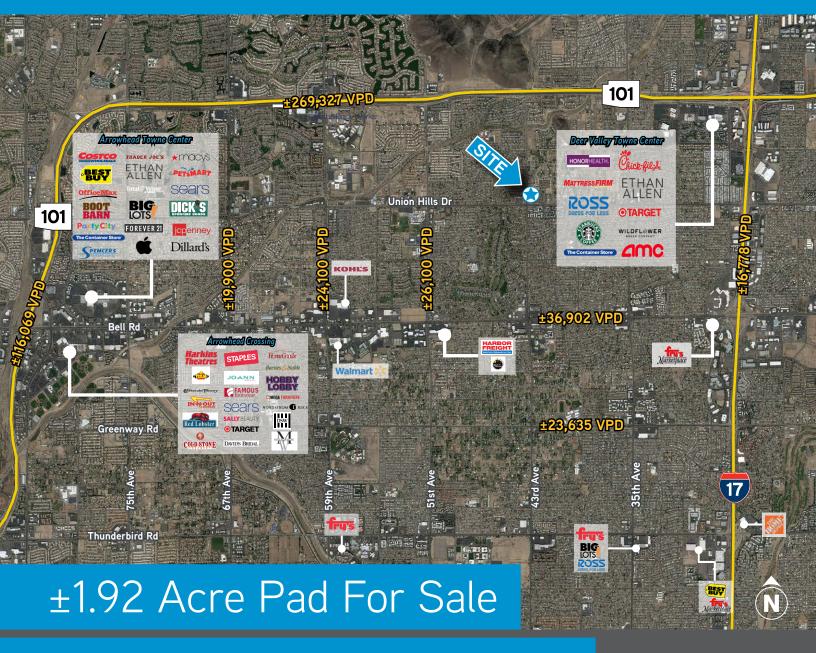

# N, NEC Union Hills 43rd Ave

## **Property Details**

| Address        | 4240 W Union Hills Drive   Glendale, AZ 85308                                              |
|----------------|--------------------------------------------------------------------------------------------|
| Site Area      | ±1.92 Acres (± 83,770 SF)                                                                  |
| Location       | The Property is located north of the northeast corner of 43rd Avenue and Union Hills Drive |
| Zoning         | C-2                                                                                        |
| Parcel Numbers | 206-14-255                                                                                 |

# **Property Highlights**

- Over 40,000 VPD at intersection
- 572 apartment units at intersection
- 53,551 employees in 3 mile trade area
- Income Average over \$70,000 Annually wtithin 3 miles