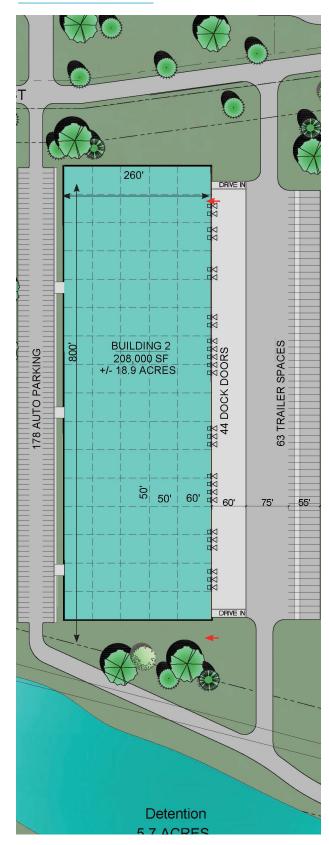

### Floor Plan

#### **Building Size**

208,000 SF

#### Available

208,000 SF

\*Divisible to 30,000 SF

#### Land Size

+/- 18.9 Acres

#### **Dimensions**

50' x 50' column spacing 60' speed bay 260' building depth

#### Clear Height

32'

#### Loading

Dock Doors - Tenant Specs 2 drive-in doors (12'x 16') \*Dock doors will be equipped to meet tenant specifications

#### **Parking**

178 stalls

\*Ability to increase parking

#### Trailer Parking

Designed for 63 stalls
\*Ability to increase trailer parking/
outside storage

#### **Truck Court**

135' depth

60' concrete apron