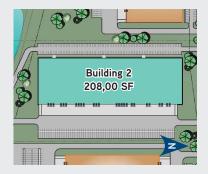

### Floor Plan

#### **Building Size**

208,000 SF

#### Available

208,000 SF

\*Divisible to 30,000 SF

#### Land Size

+/- 18.9 Acres