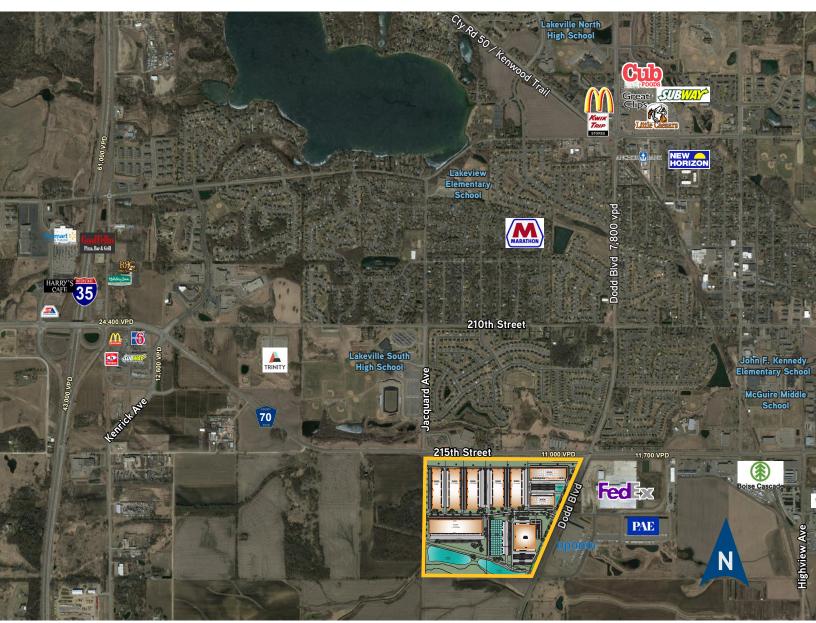

#### **Property Description**

Interstate South Logistics
Park is a premier 175-acre
industrial park with premium
industrial space and additional
land for build-to-suit facilities or
land sales. 2018 ground breaking
on 32' clear distribution center
Building Two.

Located with close proximity to Interstate 35 at the intersection of Dodd Blvd & 217th St W, Interstate South Logistics Park is well positioned to service the Twin Cities via I-35 and the region via I-90 and I-94.

#### **Drive Times**

- 2 minutes to Interstate 35
- 15 minutes to Interstate 494
- 2 minutes to Airlake Airport
- 20 minutes to Minneapolis/ St. Paul Int'l Airport
- 60 minutes to Interstate 90