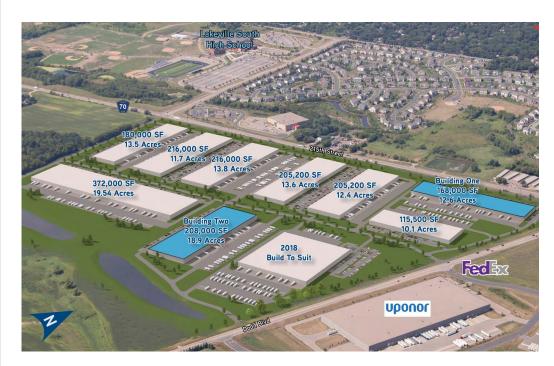

## **Total Development**

2,250,000 SF

#### **Property Description**

Interstate South Logistics
Park is a premier 175-acre
industrial park with premium
industrial space and additional
land for build-to-suit facilities or
land sales. 2018 ground breaking
on 32' clear distribution center
Building Two.

## **Highlights**

- Designed to accommodate build-to-suit requests up to 1,000,000 SF
- Opportunity for outdoor trailer parking and storage