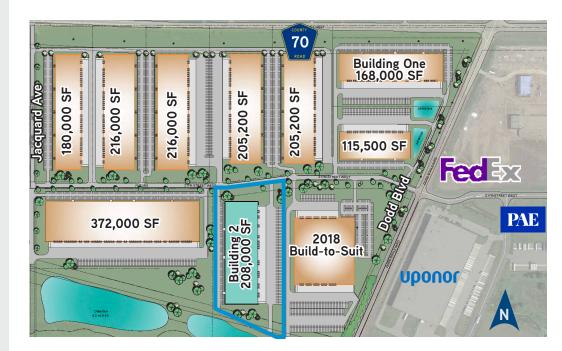

## **Total Development**

2,250,000 SF

#### **Property Description**

Interstate South Logistics
Park is a premier 175-acre
industrial park with premium
industrial space and additional
land for build-to-suit facilities or
land sales. 2018 ground breaking
on 32' clear distribution center
Building Two.

## **Highlights**

- Designed to accommodate build-to-suit requests up to 1,000,000 SF
- Opportunity for outdoor trailer parking and storage