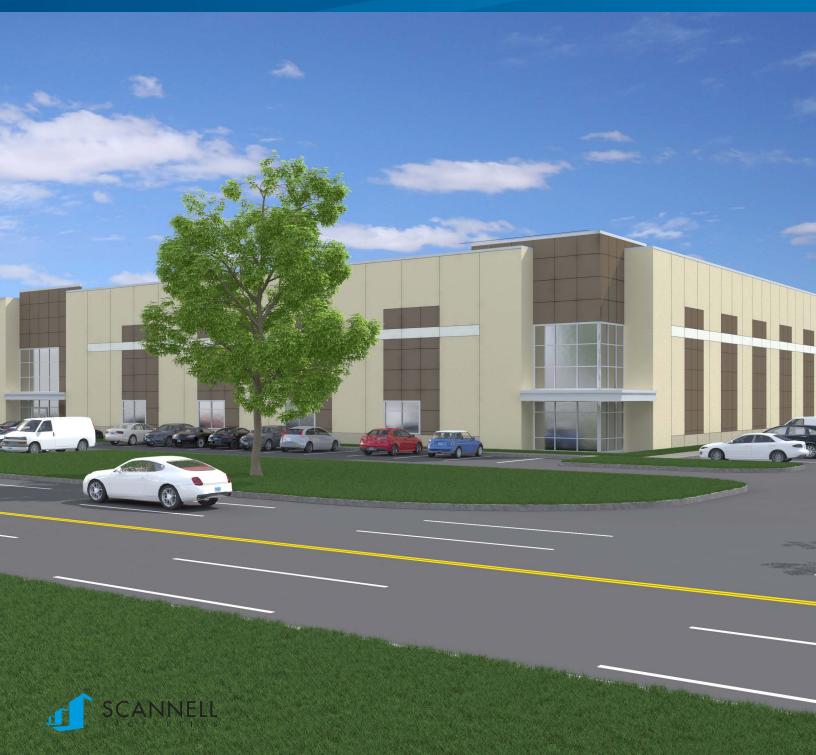

### **Property Description**

Interstate South Logistics Park is a premier 175-acre industrial park with premium industrial space and additional land for build-to-suit facilities or land sales. 2018 ground breaking on 28' clear office/warehouse Building 1.