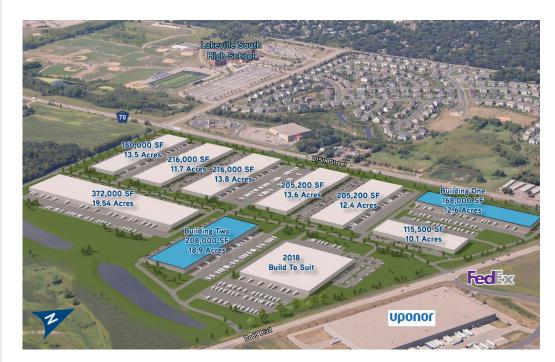

Colliers

www.colliers.com

Total Development 2,250,000 SF

### **Property Description**

Interstate South Logistics Park is a premier 175-acre industrial park with premium industrial space and additional land for build-to-suit facilities or land sales. 2018 ground breaking on 28' clear office/warehouse Building 1.

### Highlights

- Designed to accommodate build-to-suit requests up to 1,000,000 SF
- Opportunity for outdoor trailer parking and storage