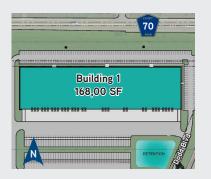

## Floor Plan

Building Size

#### Available

168,000 SF \*Divisible to 20,000 SF

Land Size +/- 12.6 Acres

Net Rental Rate Negotiable

(Est. 2018) – Partially Assessed RE Taxes: \$0.01 psf CAM: \$0.70 psf Total: \$0.71 psf

(Est. 2019) – Partially Assessed RE Taxes: \$0.01 psf CAM: \$0.70 psf Total: \$0.71 psf (Est. 2020) – Fully Assessed RE Taxes: \$1.37 psf CAM: \$0.70 psf Total: **\$2.07 psf** 