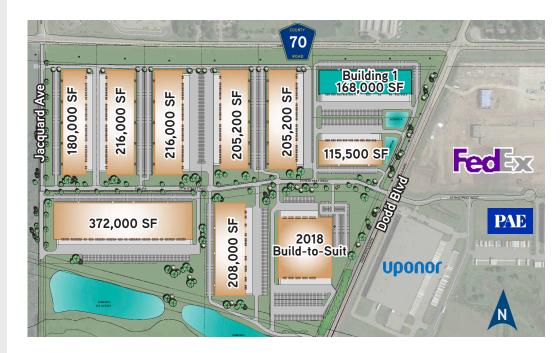

Colliers

www.colliers.com

Total Development 2,250,000 SF

### **Property Description**

Interstate South Logistics Park is a premier 175-acre industrial park with premium industrial space and additional land for build-to-suit facilities or land sales. 2018 ground breaking on 28' clear office/warehouse Building 1.

### Highlights

- Designed to accommodate build-to-suit requests up to 1,000,000 SF
- Opportunity for outdoor trailer parking and storage