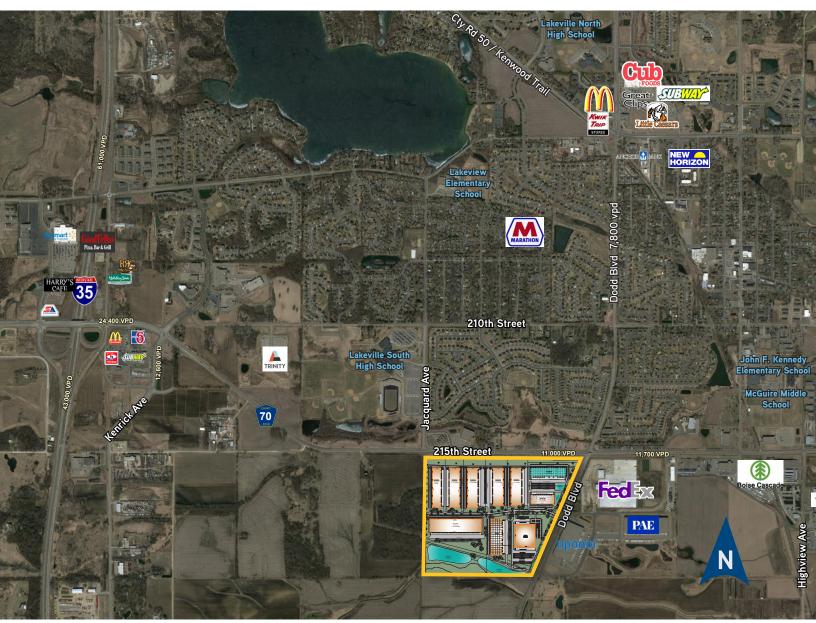

### **Drive Times**

- 2 minutes to Interstate 35
- 15 minutes to Interstate 494
- 2 minutes to Airlake Airport
- 20 minutes to Minneapolis/ St. Paul Int'l Airport
- 60 minutes to Interstate 90

Located with close proximity to Interstate 35 at the intersection of Dodd Blvd & 217th St W, Interstate South Logistics Park is well positioned to service the Twin Cities via I-35 and the region via I-90 and I-94.