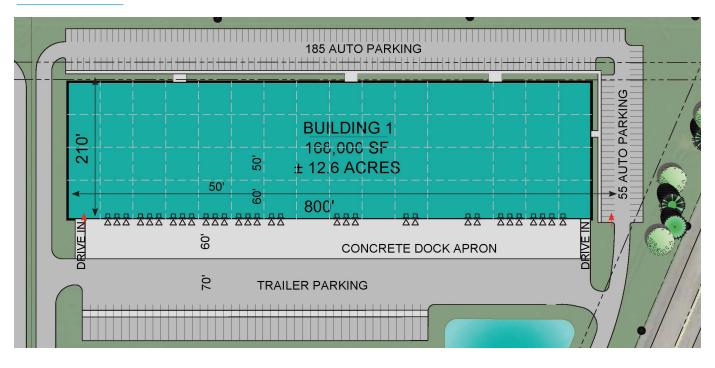

## Floor Plan

Building Size

#### Available

168,000 SF \*Divisible to 20,000 SF

Land Size +/- 12.6 Acres

Net Rental Rate Negotiable

(Est. 2018) – Partially Assessed RE Taxes: \$0.01 psf CAM: \$0.70 psf Total: \$0.71 psf

(Est. 2019) – Partially Assessed RE Taxes: \$0.01 psf CAM: \$0.70 psf Total: \$0.71 psf (Est. 2020) – Fully Assessed RE Taxes: \$1.37 psf CAM: \$0.70 psf Total: **\$2.07 psf** 

#### Loading

Dock doors - Tenant Specs 2 drive-in doors (12'x 16') \*Dock doors will be equipped to meet tenant specifications

**Clear Height** 28'

**Dimensions** 50' x 50' column spacing 60' speed bay 210' building depth

**Parking** 240 stalls \*Ability to increase parking Lighting Tenant Specs

**Sprinkler** ESFR

Electrical 2,000 amp 480/277 volt 3-phase

**Trailer Parking** Designed for 44 stalls \*Ability to increase trailer parking/ outside storage

**Truck Court** 130' depth 60' concrete apron

**Zoning** I-1; Light Industrial

> COLLIERS INTERNATIONAL Minneapolis-St. Paul 4350 Baker Road, Suite 400 Minnetonka, MN 55343

www.colliers.com