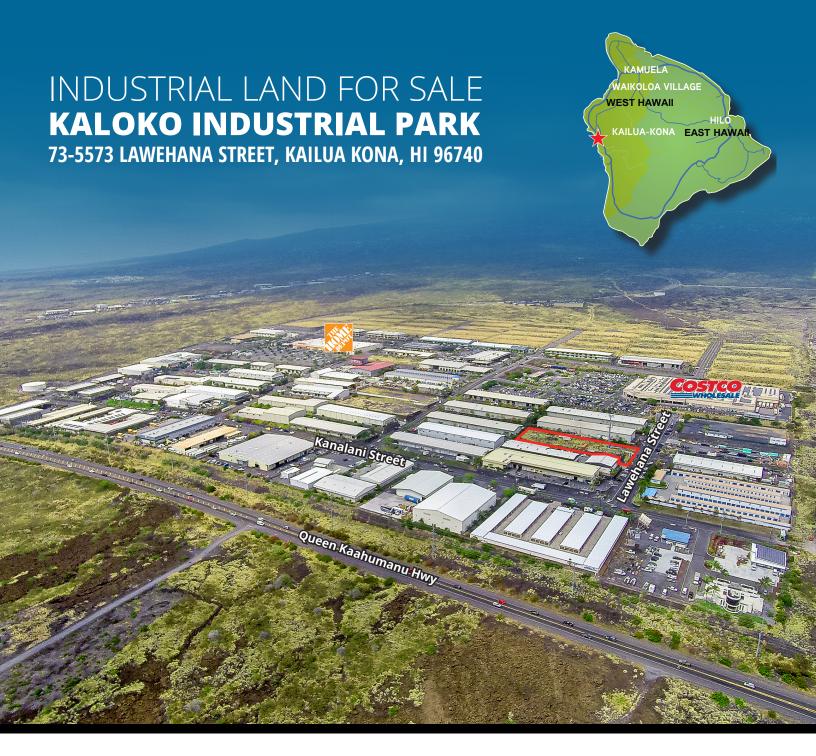

## PROPERTY INFORMATION

 TMK No.
 (3) 7-3-51:48

 Asking Price
 \$699,000

 Tenure
 Fee Simple

Address 73-5573 Lawehana Street, Kailua-Kona, Hawaii 96740

**Land Area** 41,895 SF **Zoning** ML-1a

Features & Benefits > Rarely available parcel close to Costco and Home Depot

> Rectangular in size

> Great street access

## PROPERTY DESCRIPTION

One of the last undeveloped fee simple parcels in the original Kaloko Light Industrial Park. The existing cell tower is not a part of the sale.