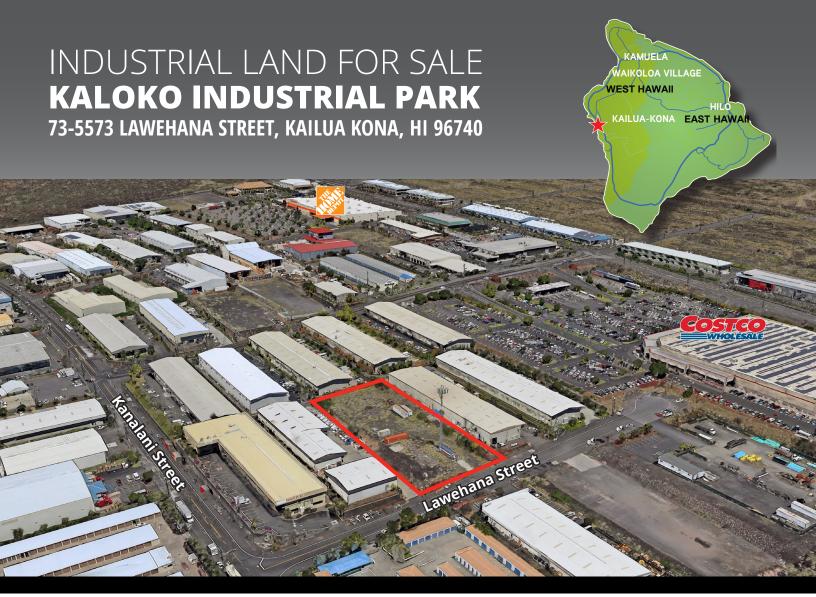

## PROPERTY INFORMATION

 TMK No.
 (3) 7-3-51:48

 Asking Price
 \$699,000

 Tenure
 Fee Simple

Address 73-5573 Lawehana Street, Kailua-Kona, Hawaii 96740

**Land Area** 41,895 SF **Zoning** ML-1a

Features & Benefits > Rarely available parcel close to Costco and Home Depot

> Rectangular in size

> Great street access

## PROPERTY DESCRIPTION

One of the last undeveloped fee simple parcels in the original Kaloko Light Industrial Park. The existing cell tower is not a part of the sale.