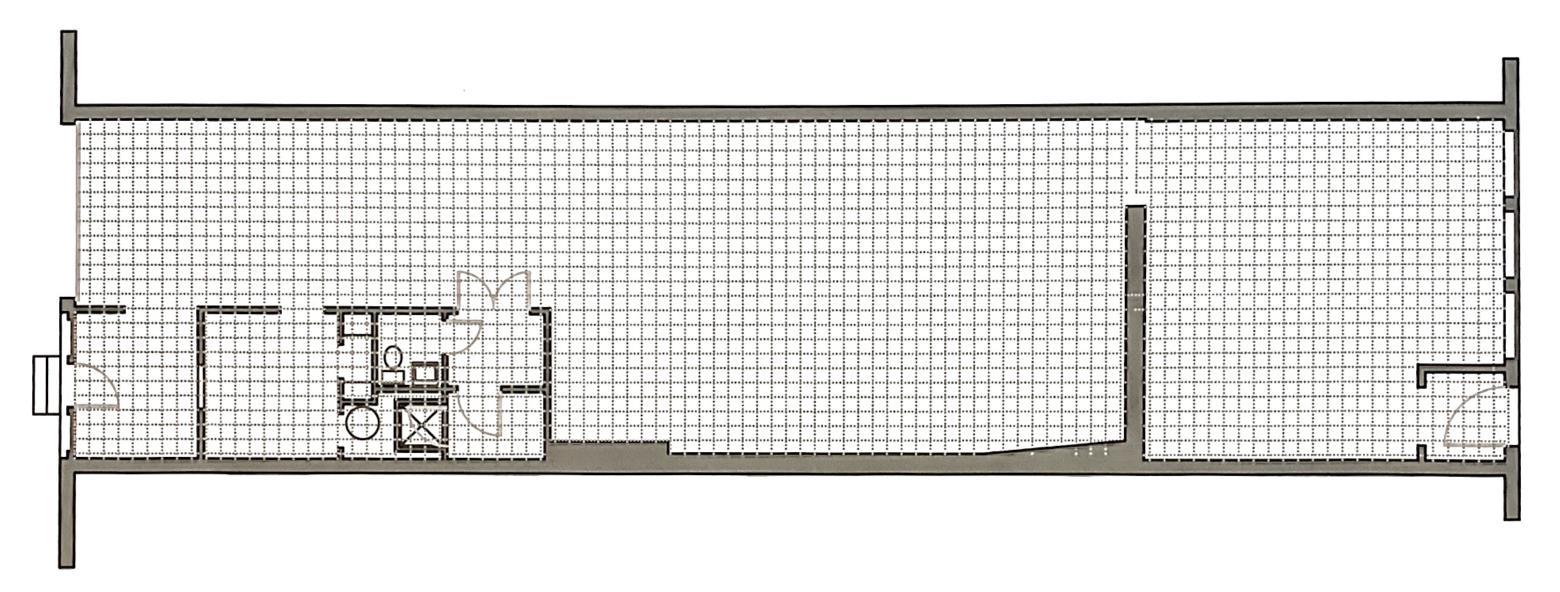

## FLOOR PLAN

- 1 Charles B Wheeler Downtown Airport
- 2 West Bottoms
- 3 River Market
- 4 Central Downtown Business District
- Power & Light District | Sprint Center
- 6 Kauffman Center for the Performing Arts
- **7** Crossroads Arts District
- 8 Union Station
- 9 Liberty Memorial
- 10 Crown Center District

### PROPERTY FEATURES

- > Highly desirable Crossroads location
- > 2,500 SF
- > Excellent owner-user asset
- > Ideal for creative services, modern office, etc.
- > Minutes from Downtown, Westport and the Plaza
- > Fantastic First Friday location
- > Easy access to I-35
- > \$400,000