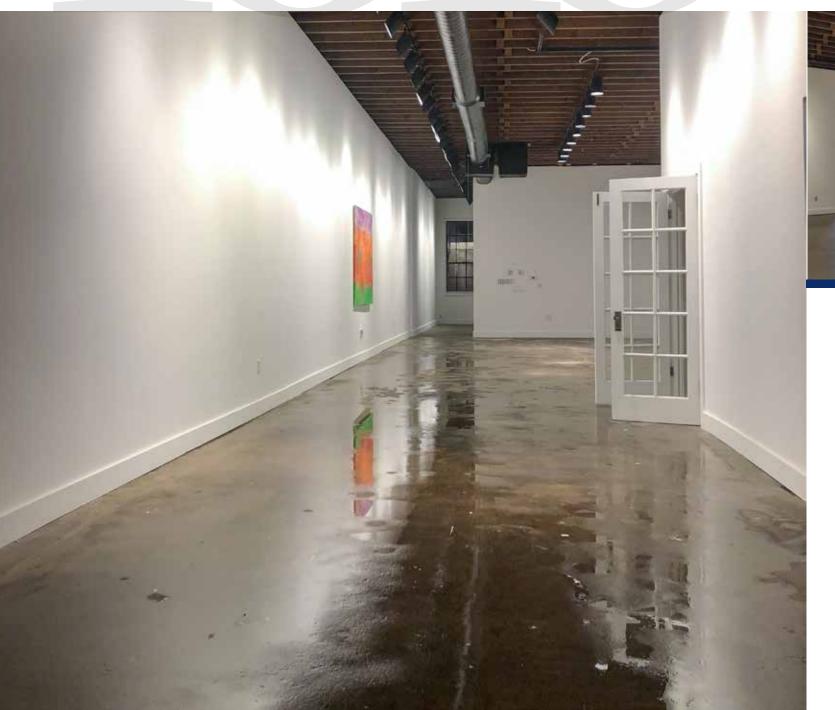

### PROPERTY FEATURES

- > Highly desirable Crossroads location
- > 2,500 SF
- > Excellent owner-user asset
- > Ideal for creative services, modern office, etc.
- > Minutes from Downtown, Westport and the Plaza
- > Fantastic First Friday location
- > Easy access to I-35
- > \$400,000