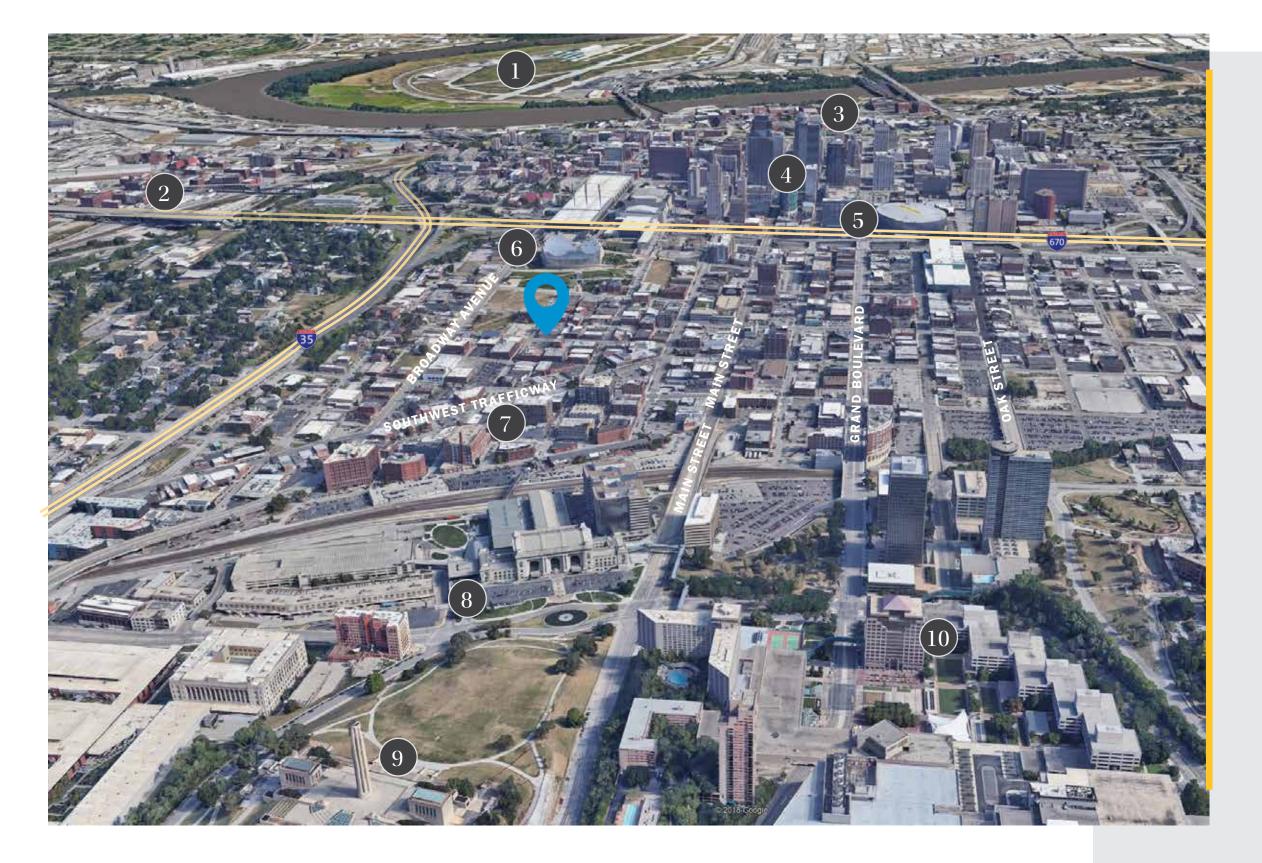

## FLOOR PLAN

- 1 Charles B Wheeler Downtown Airport
- 2 West Bottoms
- 3 River Market
- 4 Central Downtown Business District
- Power & Light District | Sprint Center
- 6 Kauffman Center for the Performing Arts
- **7** Crossroads Arts District
- 8 Union Station
- 9 Liberty Memorial
- 10 Crown Center District