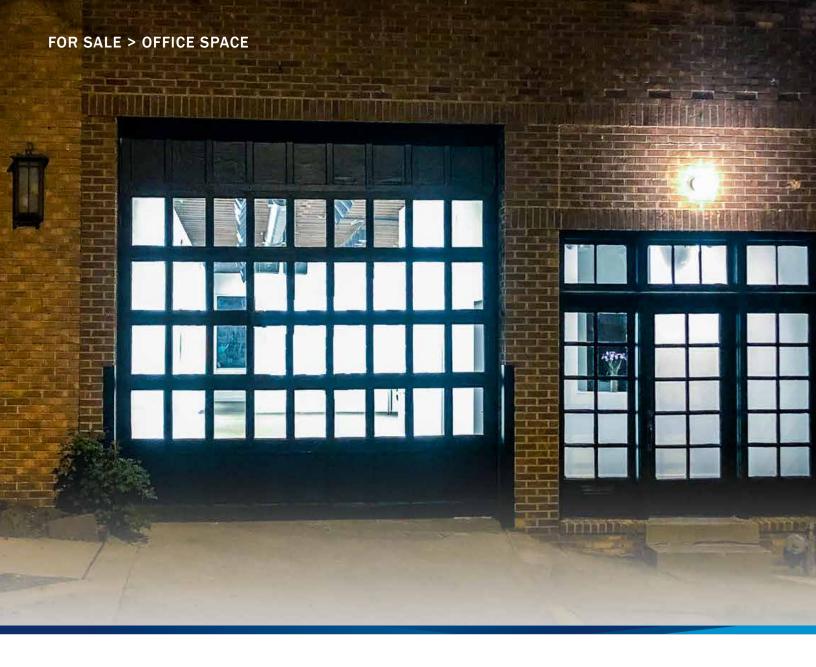

# 1819 CENTRAL ST

KANSAS CITY, MO

### PROPERTY FEATURES

- > Highly desirable Crossroads location
- > 2,500 SF
- > Excellent owner-user asset
- > Ideal for creative services, modern office, etc.
- > Minutes from Downtown, Westport and the Plaza
- > Fantastic First Friday location
- > Easy access to I-35
- > \$400,000