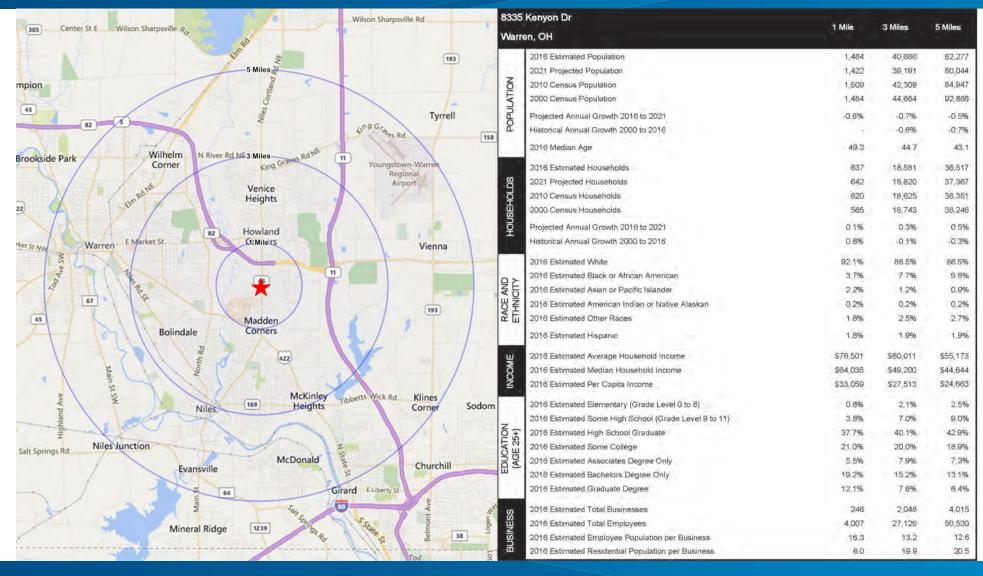

s available
- > Traffic count of over 33,000 cars per day
- > Great location on Niles Corland Rd, near the intersection of OH-82
- > Last corner location remaining between Sam's Club & Fastwood Mall

BEN McMILLON III +1 216 239 5072 ben.mcmillon@colliers.com **COLLIERS INTERNATIONAL** 

200 Public Square | Suite 1200 Cleveland, OH 44114 216 239 5060

www.colliers.com/ohio

Warren, OH 44484





BEN McMILLON III +1 216 239 5072 ben.mcmillon@colliers.com

#### **COLLIERS INTERNATIONAL**

200 Public Square | Suite 1200 Cleveland, OH 44114 216 239 5060 www.colliers.com/ohio

Warren, OH 44484





BEN McMILLON III +1 216 239 5072 ben.mcmillon@colliers.com

#### **COLLIERS INTERNATIONAL**

200 Public Square | Suite 1200 Cleveland, OH 44114 216 239 5060 www.colliers.com/ohio

Warren, OH 44484





BEN McMILLON III +1 216 239 5072 ben.mcmillon@colliers.com COLLIERS INTERNATIONAL 200 Public Square | Suite 1200 Cleveland, OH 44114 216 239 5060 www.colliers.com/ohio