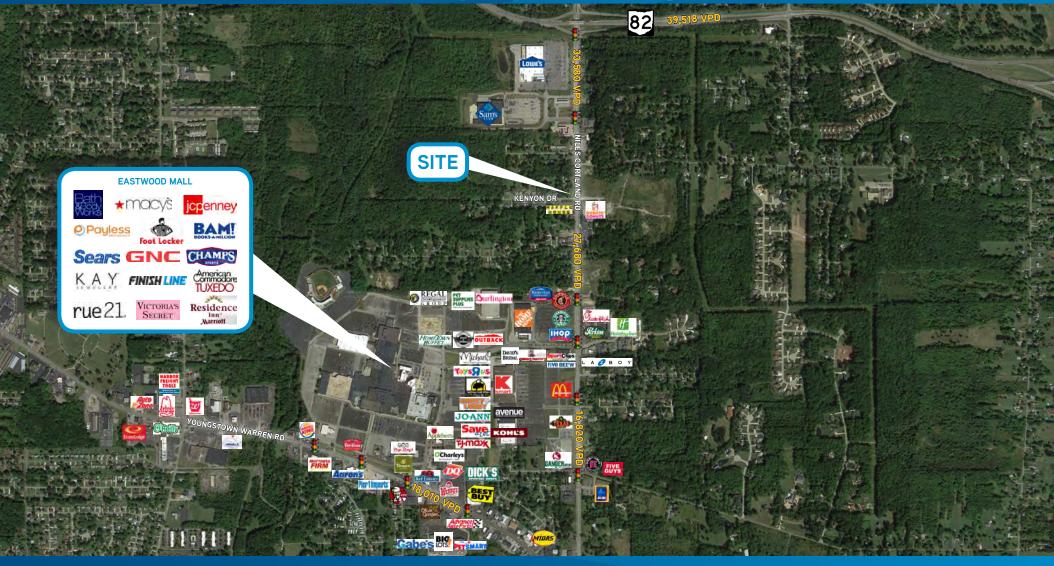

### **Property Highlights**

- > 1.27 Acres available
- > Traffic count of over 33,000 cars per day
- > Great location on Niles Corland Rd, near the intersection of OH-82
- > Last corner location remaining between Sam's Club & Fastwood Mall