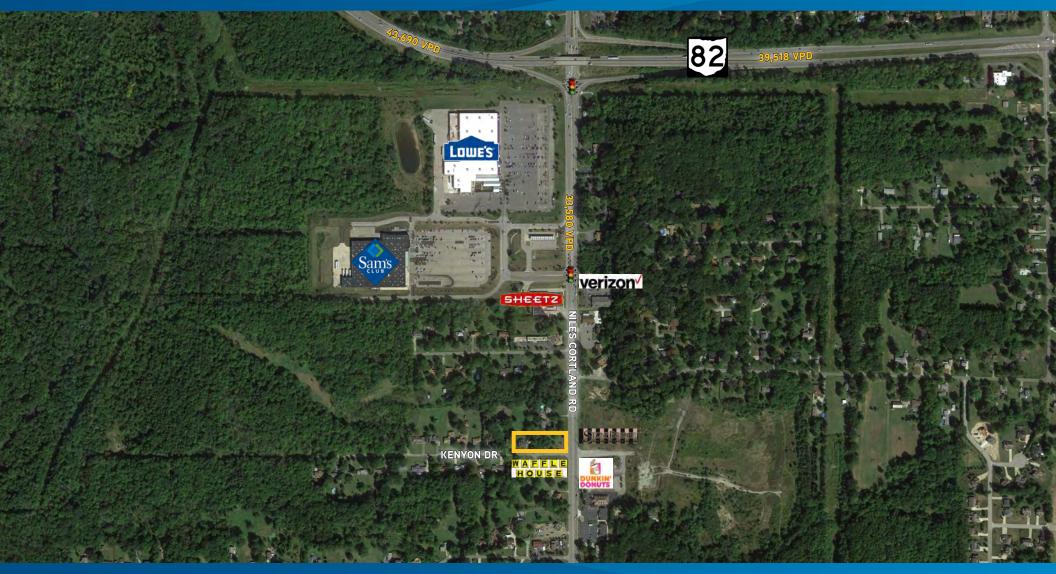

### **Property Highlights**

- > 1.27 Acres available
- > Traffic count of over 33,000 cars per day
- > Great location on Niles Corland Rd, near the intersection of OH-82
- > Last corner location remaining between Sam's Club & Fastwood Mall