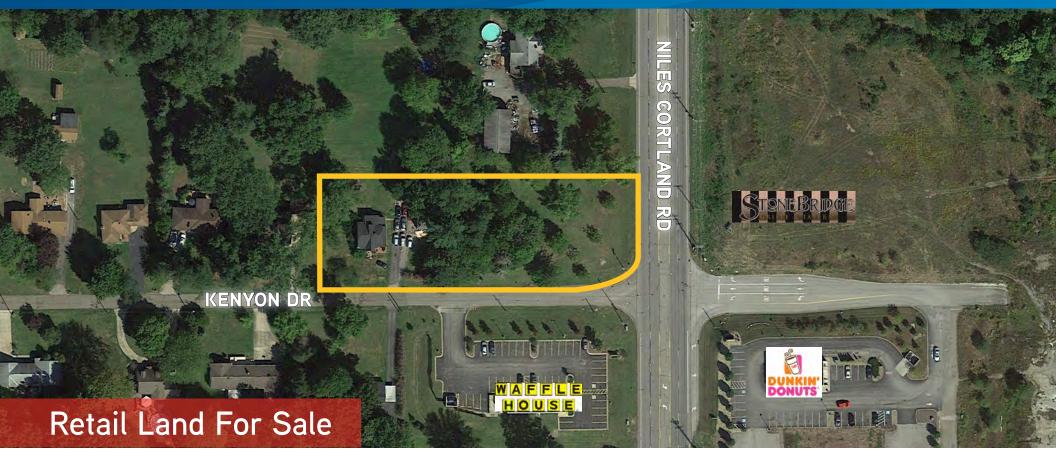

### **Property Highlights**

- > 1.27 Acres available
- > Traffic count of over 33,000 cars per day
- > Great location on Niles Corland Rd, near the intersection of OH-82
- > Last corner location remaining between Sam's Club & Fastwood Mall