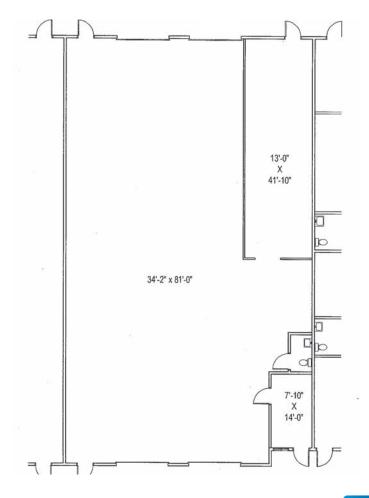

### 4425 E. SAHARA AVE. SUITE 17/18/33/34

- ±3.898 SF
- FOUR (4) GRADE LEVEL LOADING DOORS WITH DRIVE THRU CAPABILITIES
- \$0.55 NNN PSF
- \$0.18 CAM PSF
- BLENDED MONTHLY RENT: \$2,845.54

BRIAN RIFFEL 