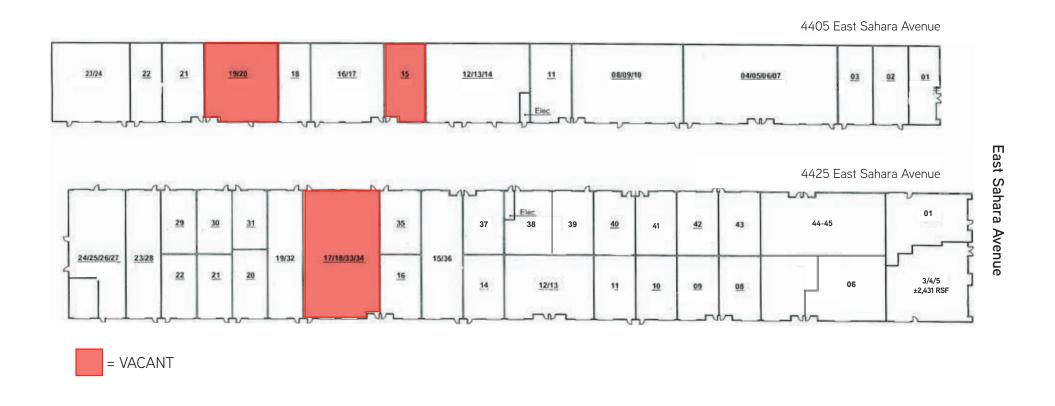

4405-4425 EAST SAHARA AVENUE, LAS VEGAS, NV

FOR LEASE > 3 UNITS AVAILABLE: ±1,280 SF - ±3,899 SF

4405-4425 EAST SAHARA AVENUE, LAS VEGAS, NV

FOR LEASE > 3 UNITS AVAILABLE: ±1,280 SF - ±3,899 SF

- Office and Warehouse Units Available
- Grade Level Loading Doors
- ±16' Clear height
- Fire Sprinklered
- Zoned M-D (Clark County)
- Monument Signage Available
- East Sahara Frontage
- \*Under Certain Terms and Conditions

- Located at East Sahara Avenue and South Lamb Boulevard
- Easy Access to US-95/I-515 Freeway
- CAM: \$0.18 PSF/MO
- Free Rent Available\*
- Ideal for:
  - > Construction Companies
  - > Service Related Business
  - > Small Distribution Supply Business