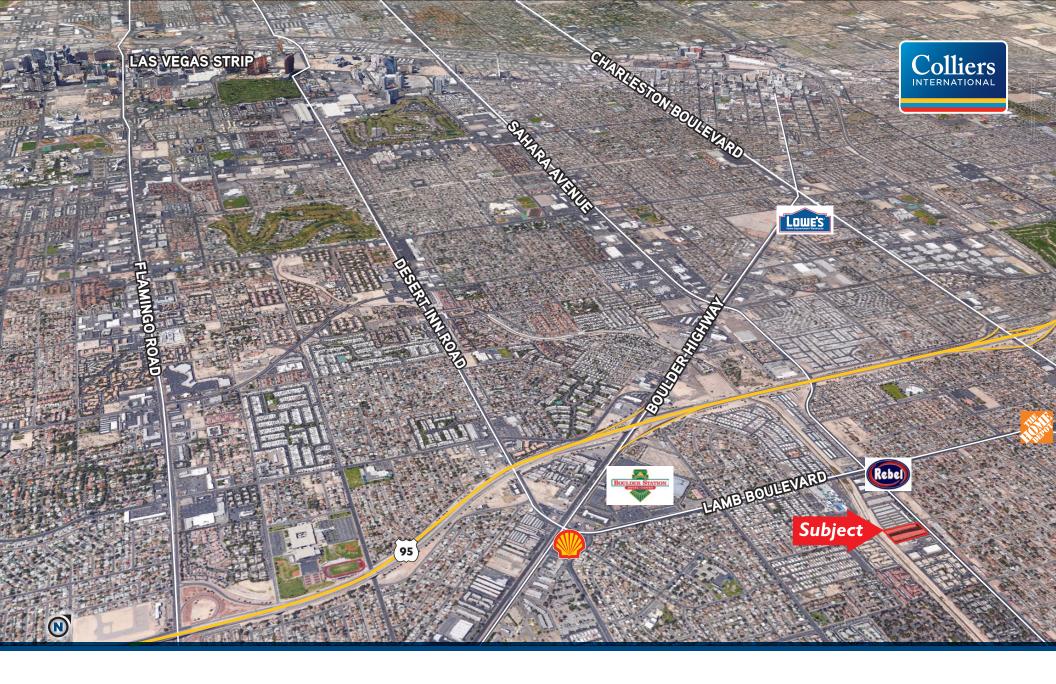

4405-4425 EAST SAHARA AVENUE, LAS VEGAS, NV

FOR LEASE > 3 UNITS AVAILABLE: ±1,280 SF - ±3,899 SF

4405-4425 EAST SAHARA AVENUE, LAS VEGAS, NV

FOR LEASE > 3 UNITS AVAILABLE: ±1,280 SF - ±3,899 SF

- Office and Warehouse Units Available
- Grade Level Loading Doors
- ±16' Clear height
- Fire Sprinklered
- Zoned M-D (Clark County)
- Monument Signage Available
- East Sahara Frontage
- \*Under Certain Terms and Conditions

- Located at East Sahara Avenue and South Lamb Boulevard
- Easy Access to US-95/I-515 Freeway
- CAM: \$0.18 PSF/MO
- Free Rent Available\*
- Ideal for:
  - > Construction Companies
  - > Service Related Business
  - > Small Distribution Supply Business