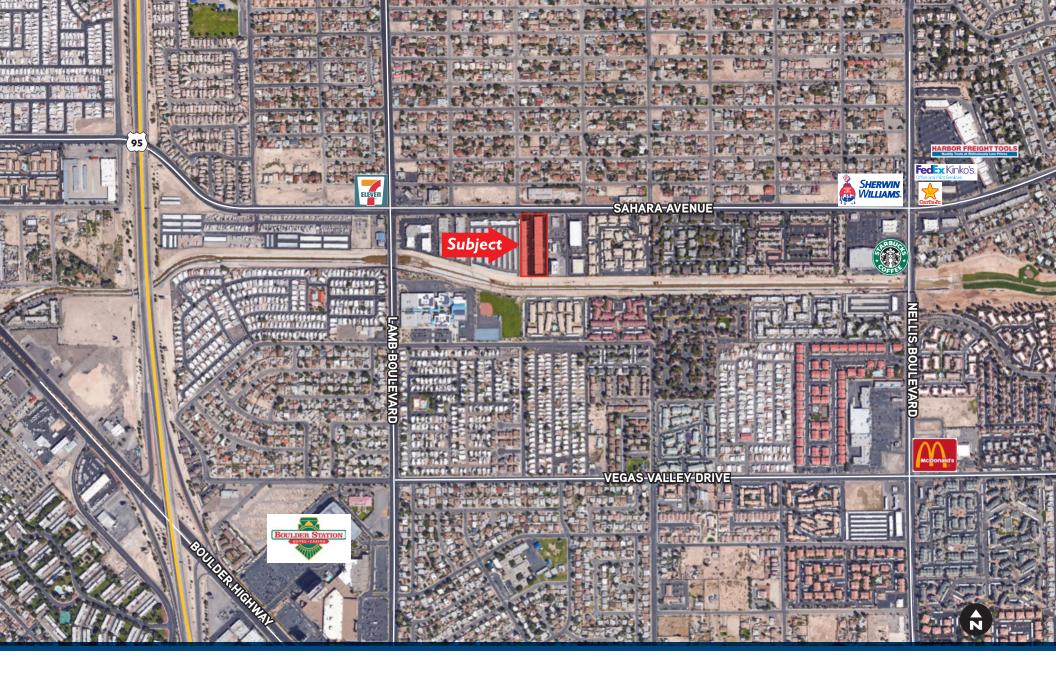

4405-4425 EAST SAHARA AVENUE, LAS VEGAS, NV

FOR LEASE > 3 UNITS AVAILABLE: ±1,280 SF - ±3,899 SF

4405-4425 EAST SAHARA AVENUE, LAS VEGAS, NV

FOR LEASE > 3 UNITS AVAILABLE: ±1,280 SF - ±3,899 SF

- Office and Warehouse Units Available
- Grade Level Loading Doors
- ±16' Clear height
- Fire Sprinklered
- Zoned M-D (Clark County)
- Monument Signage Available
- East Sahara Frontage
- \*Under Certain Terms and Conditions

- Located at East Sahara Avenue and South Lamb Boulevard
- Easy Access to US-95/I-515 Freeway
- CAM: \$0.18 PSF/MO
- Free Rent Available\*
- Ideal for:
  - > Construction Companies
  - > Service Related Business
  - > Small Distribution Supply Business