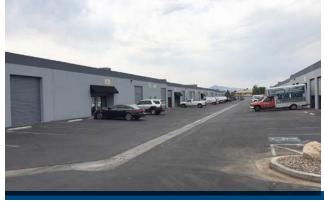

4405-4425 EAST SAHARA AVENUE, LAS VEGAS, NV

FOR LEASE > 3 UNITS AVAILABLE: ±1,280 SF - ±3,899 SF

4405-4425 EAST SAHARA AVENUE, LAS VEGAS, NV

FOR LEASE > 3 UNITS AVAILABLE: ±1,280 SF - ±3,899 SF

- Office and Warehouse Units Available
- Grade Level Loading Doors
- ±16' Clear height
- Fire Sprinklered
- Zoned M-D (Clark County)
- Monument Signage Available
- East Sahara Frontage
- \*Under Certain Terms and Conditions

- Located at East Sahara Avenue and South Lamb Boulevard
- Easy Access to US-95/I-515 Freeway
- CAM: \$0.18 PSF/MO
- Free Rent Available\*
- Ideal for:
  - > Construction Companies
  - > Service Related Business
  - > Small Distribution Supply Business