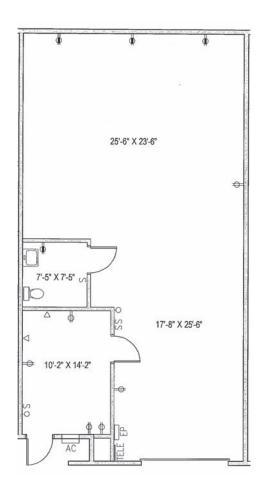

### 4405 E. SAHARA AVE. SUITE 15

- ±1,280 SF
- ONE (1) GRADE LEVEL LOADING DOOR
- \$0.70 NNN PSF
- \$0.18 CAM PSF
- BLENDED MONTHLY RENT: \$1,126.40

BRIAN RIFFEL 

▼ SIOR
+1 702 836 3773
brian riffel@colliers.com