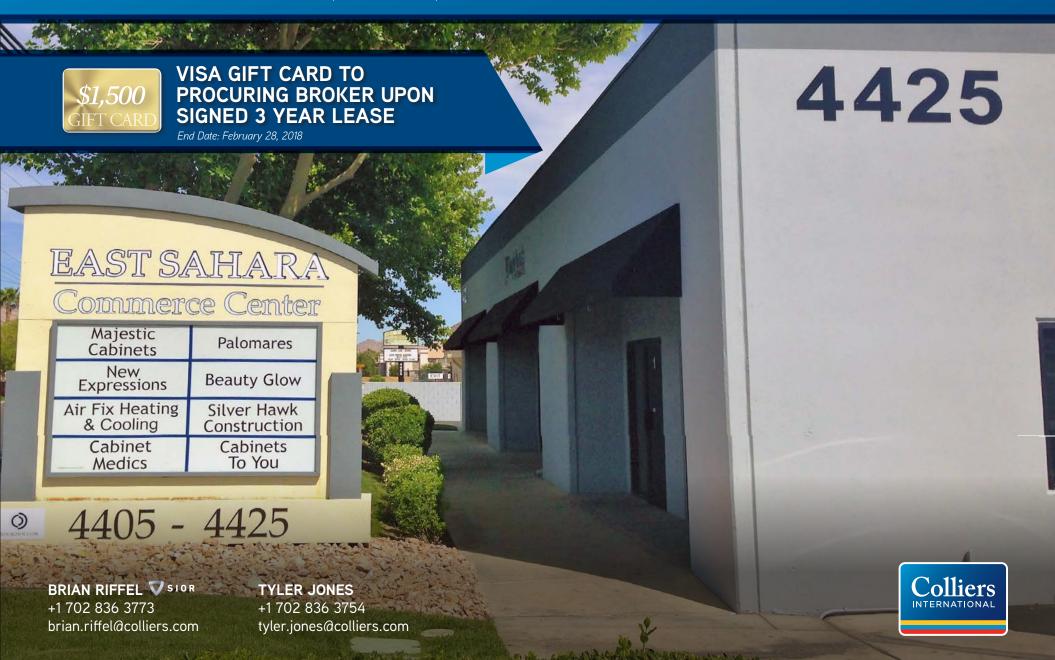

4405-4425 EAST SAHARA AVENUE, LAS VEGAS, NV

FOR LEASE > 3 UNITS AVAILABLE: ±1,280 SF - ±3,899 SF

4405-4425 EAST SAHARA AVENUE, LAS VEGAS, NV

FOR LEASE > 3 UNITS AVAILABLE: ±1,280 SF - ±3,899 SF

- Office and Warehouse Units Available
- Grade Level Loading Doors
- ±16' Clear height
- Fire Sprinklered
- Zoned M-D (Clark County)
- Monument Signage Available
- East Sahara Frontage
- \*Under Certain Terms and Conditions

#### VISA GIFT CARD TO PROCURING BROKER UPON SIGNED 3 YEAR LEASE

End Date: February 28, 2018