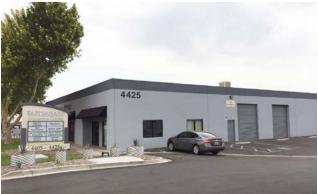

4405-4425 EAST SAHARA AVENUE, LAS VEGAS, NV

FOR LEASE > 3 UNITS AVAILABLE: ±1,280 SF - ±3,899 SF

4405-4425 EAST SAHARA AVENUE, LAS VEGAS, NV

FOR LEASE > 3 UNITS AVAILABLE: ±1,280 SF - ±3,899 SF

- Office and Warehouse Units Available
- Grade Level Loading Doors
- ±16' Clear height
- Fire Sprinklered
- Zoned M-D (Clark County)
- Monument Signage Available
- East Sahara Frontage
- \*Under Certain Terms and Conditions

- Located at East Sahara Avenue and South Lamb Boulevard
- Easy Access to US-95/I-515 Freeway
- CAM: \$0.18 PSF/MO
- Free Rent Available\*
- Ideal for:
  - > Construction Companies
  - > Service Related Business
  - > Small Distribution Supply Business