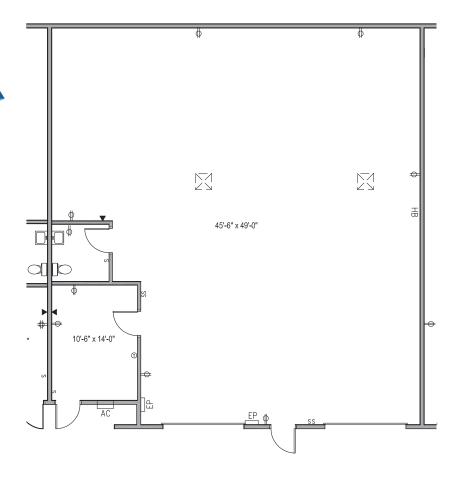

### **4405 E. SAHARA AVE. SUITE 19/20**

- ±2,254 SF
- TWO (2) GRADE LEVEL LOADING DOOR
- \$0.60 NNN PSF
- \$0.18 CAM PSF
- BLENDED MONTHLY RENT: \$1,870.82

BRIAN RIFFEL 

▼ SIOR
+1 702 836 3773

brian riffel@colliers.com