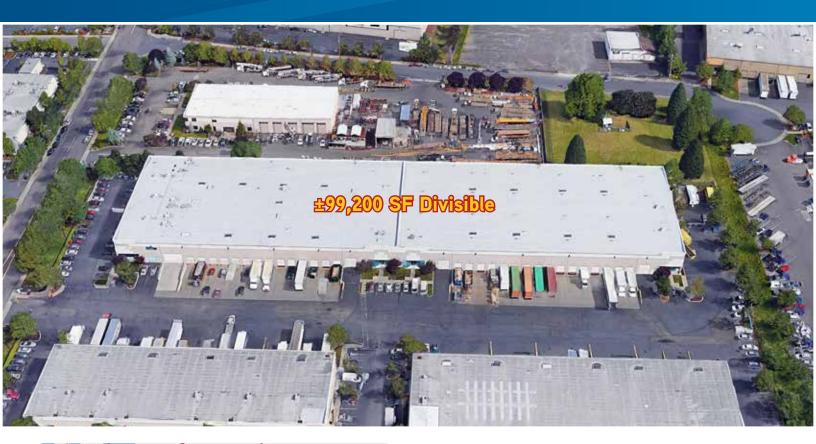

## Airport Way Distribution Space

13935 NE AIRPORT WAY PORTLAND, OREGON 97230

## Facility

- Divisible from 99.200 SF to 17.760 SF
- See reverse for specific demises
- 26' clear height
- 50' x 40' column spacing
- 30 dock high doors
- 5 grade level doors
- Both end caps include fenced yards
- 1,600+ amps, 277/480V, 3-phase electrical service
- ESFR sprinkler system
- Tilt-up concrete construction