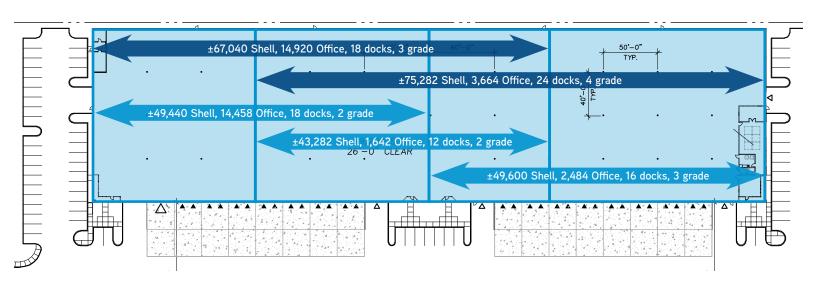

## Facility

- Divisible from 99.200 SF to 17.760 SF
- See reverse for specific demises
- 26' clear height
- 50' x 40' column spacing
- 30 dock high doors
- 5 grade level doors
- Both end caps include fenced yards
- 1,600+ amps, 277/480V, 3-phase electrical service
- ESFR sprinkler system
- Tilt-up concrete construction