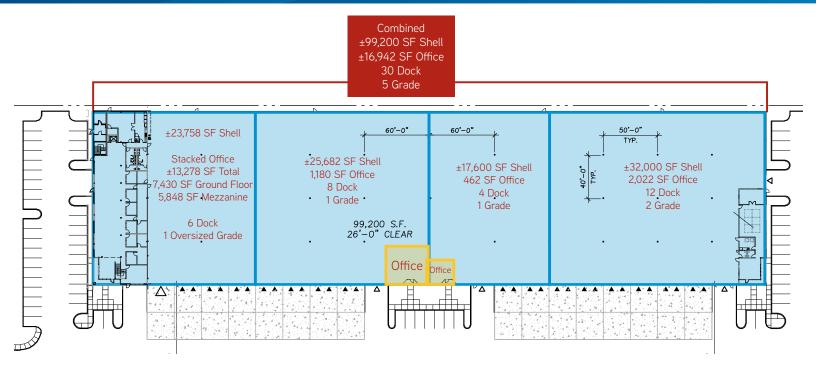

## Facility

- Divisible from 99.200 SF to 17.760 SF
- See reverse for specific demises
- 26' clear height
- 50' x 40' column spacing
- 30 dock high doors
- 5 grade level doors
- Both end caps include fenced yards
- 1,600+ amps, 277/480V, 3-phase electrical service
- ESFR sprinkler system
- Tilt-up concrete construction