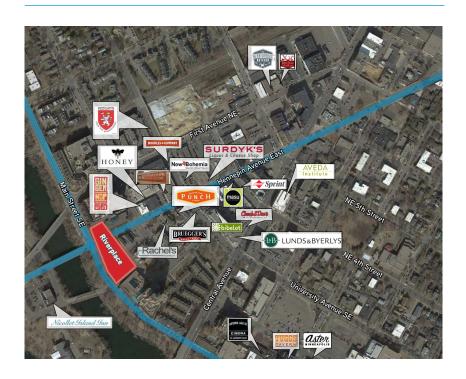

# Area Tenants

- > Wilde Roast Cafe
- > Punch Pizza
- > Aster Cafe
- > New Bohemia
- > Lunds & Byerly's
- > Tuggs Tavern
- > Surdyk's
- > Honey Pacifier

#### Comments

Former restaurant space available on historic Main Street in NE Minneapolis on the Mississippi River. All the FF&E is available. Patio seating available. Located next to Wilde Roast Café, Aster Café, Nicollet Island Inn and Tugg's Tavern. Great daytime population and excellent foot traffic.