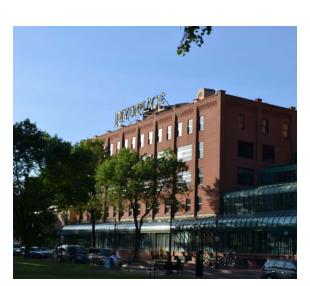

#### Comments

Former restaurant space available on historic Main Street in NE Minneapolis on the Mississippi River. All the FF&E is available. Patio seating available. Located next to Wilde Roast Café, Aster Café, Nicollet Island Inn and Tugg's Tavern. Great daytime population and excellent foot traffic.