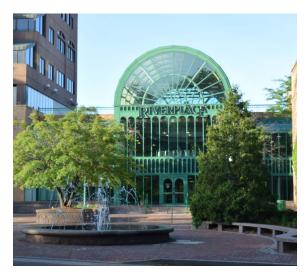

#### Comments

Former restaurant space available on historic Main Street in NE Minneapolis on the Mississippi River. All the FF&E is available. Patio seating available. Located next to Wilde Roast Café, Aster Café, Nicollet Island Inn and Tugg's Tavern. Great daytime population and excellent foot traffic.