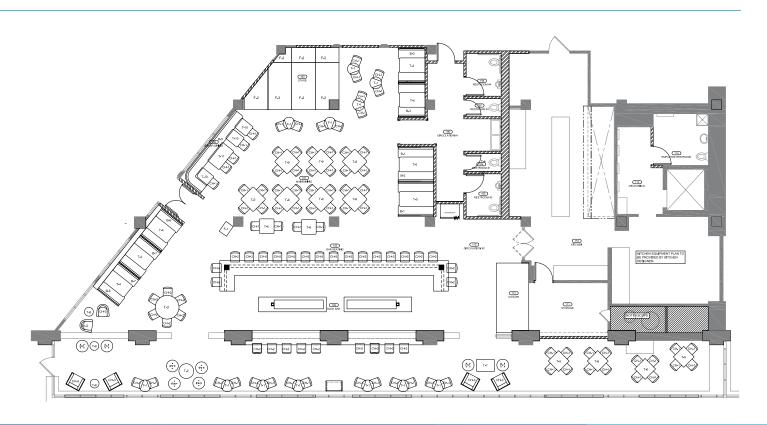

### **AERIAL**

SUITE 141 | FLOOR PLAN - 5,680 SF

# Available

> Suite 141: 5,860 SF (Restaurant Space)