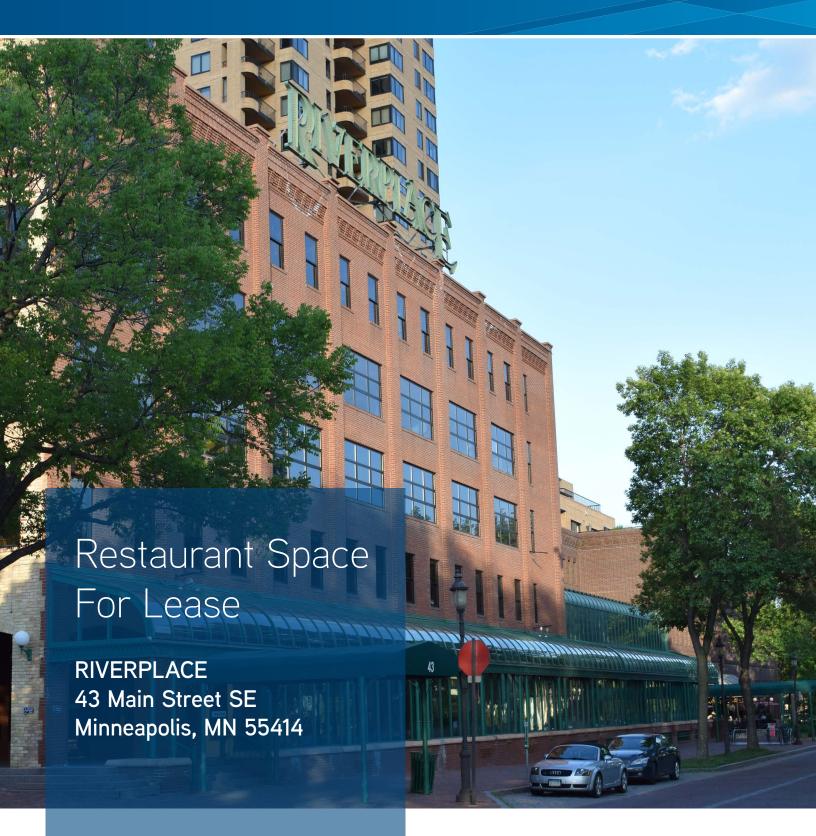

## Site Information

Location 43 Main Street SE | Minneapolis, MN 55414
Description Former Restaurant Space (equipment in place)

> Total Building Size
> Exposition Hall
> Year Built
248,672 SF
101,747 SF
1985

# Available

> Suite 141: 5,860 SF (Restaurant Space)

#### Comments

Former restaurant space available on historic Main Street in NE Minneapolis on the Mississippi River. All the FF&E is available. Patio seating available. Located next to Wilde Roast Café, Aster Café, Nicollet Island Inn and Tugg's Tavern. Great daytime population and excellent foot traffic.

# RETAIL FOR LEASE > Riverplace | Minneapolis