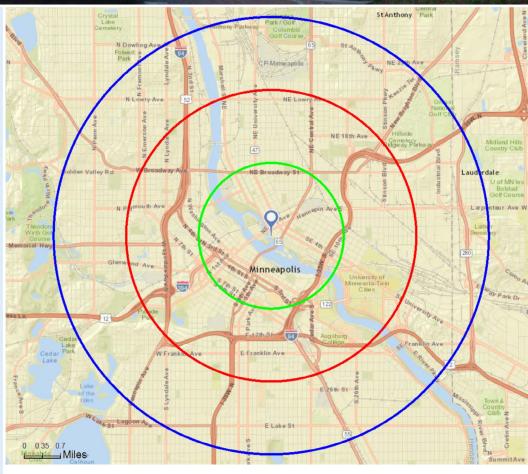

#### **CONTACT**

MOLLY TOWNSEND 952 897 7825 molly.townsend@colliers.com

COLLIERS INTERNATIONAL 4350 Baker Road, Suite 400 Minneapolis, MN 55343 www.colliers.com/msp

Accelerating success.

| Demographics             | 1 Mile   | 2 Mile   | 3 Mile   |
|--------------------------|----------|----------|----------|
| Total Population         | 27,576   | 111,864  | 224,306  |
| Daytime Population       | 125,503  | 269,224  | 331,968  |
| Average Household Income | \$89,295 | \$60,938 | \$61,356 |
| Median Household Income  | \$55,756 | \$35,589 | \$37,706 |
|                          |          |          |          |