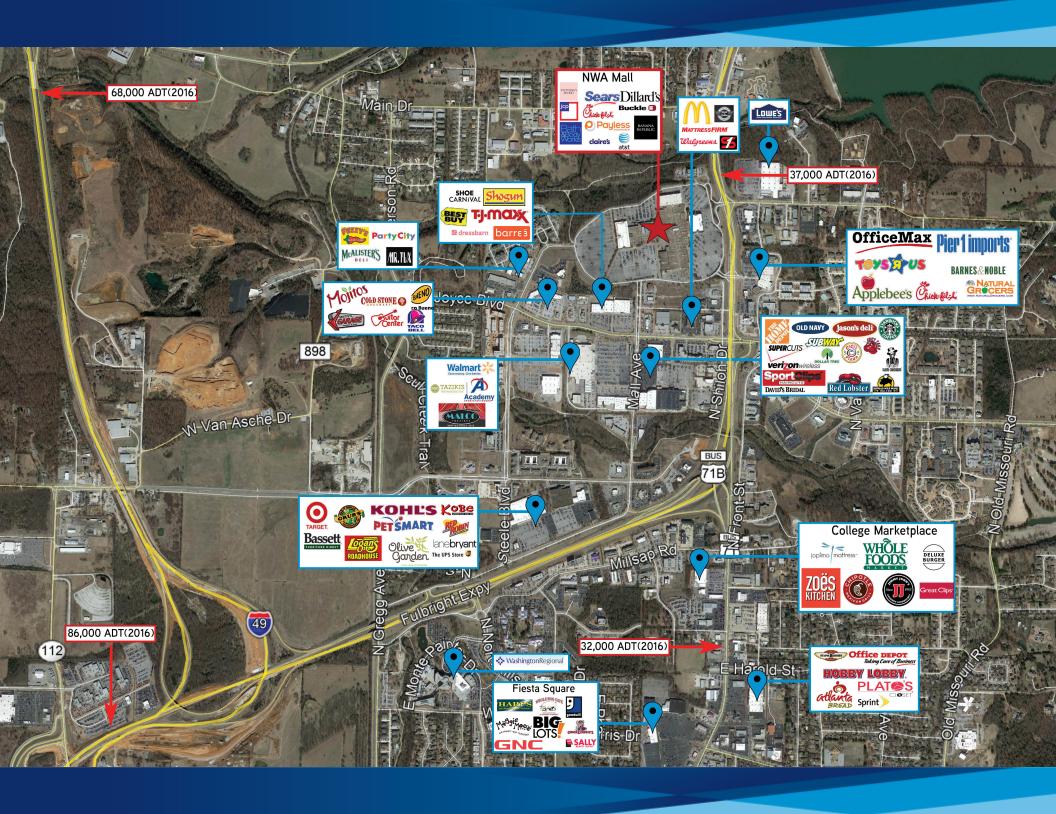

# WHERE STYLE MEETS DOWN HOME ROOTS

The NWA Mall is the largest and only destination in the Northwest Arkansas area that offers shoppers a stylish collection of retailers including boutique style shops and dining options. This location is the hub of NWA and boasts more than 37,000 vehicles daily.

## POSITIONED TO SUCCEED

The Northwest Arkansas Mall property is irreplaceable real estate at its North Fayetteville location near the I-49/Fulbright Expressway interchange.

> The mall is located ten minutes north of downtown Fayetteville and in the heart of the retail node.

> The center is conveniently located at the intersection of North College and Joyce Blvd. - Fayetteville's newest interchange running north of downtown Fayetteville with an average of 37,000 vehicles daily.