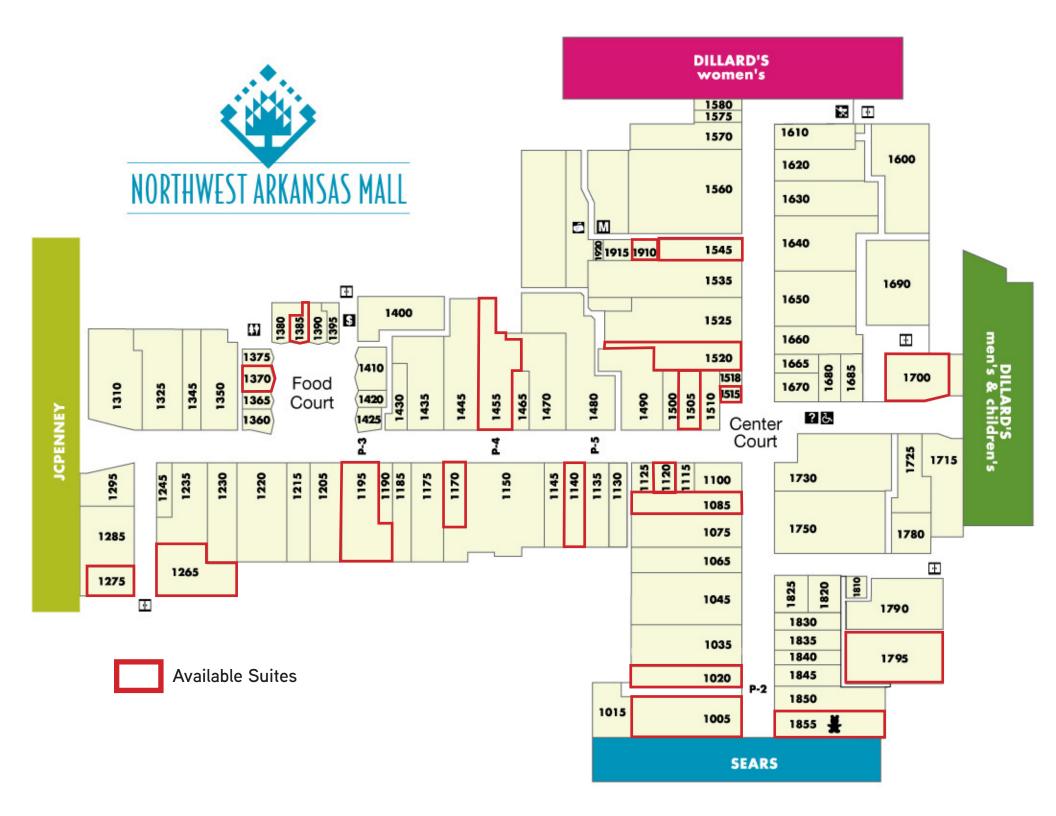

# PRIME REPRESENTATION

**Anchored by Three Department Stores**Dillards, Sears, JCPenney

**Square Footage** 

832,000

One Ergonomic Level

Housing more than 100 specialty stores

## OPPORTUNITY Awaits

The Northwest Arkansas Mall presents an exceptional opportunity for your brand.

Please contact the following leasing professionals for more information: