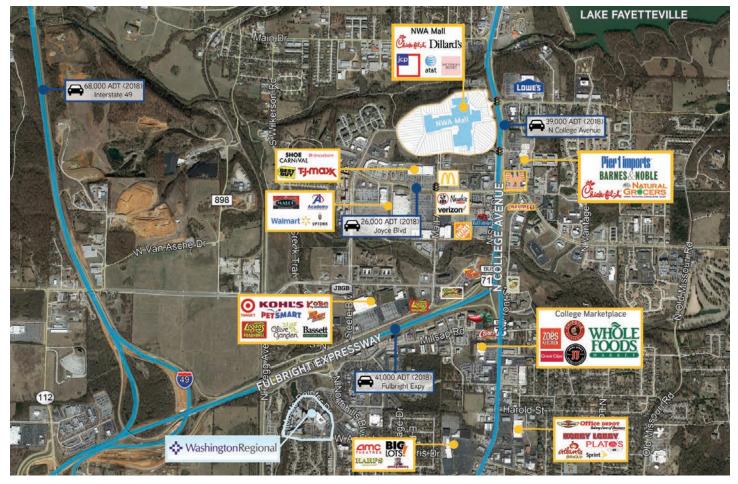

## POSITIONED TO SUCCEED

The Northwest Arkansas Mall property is irreplaceable real estate at its North Fayetteville location near the I-49/Fulbright Expressway interchange.

The mall is located ten minutes north of downtown Fayetteville and in the heart of the retail node.

The center is conveniently located at the intersection of North College and Joyce Blvd. - Fayetteville's newest interchange running north of downtown Fayetteville with an average of 39,000 vehicles daily.