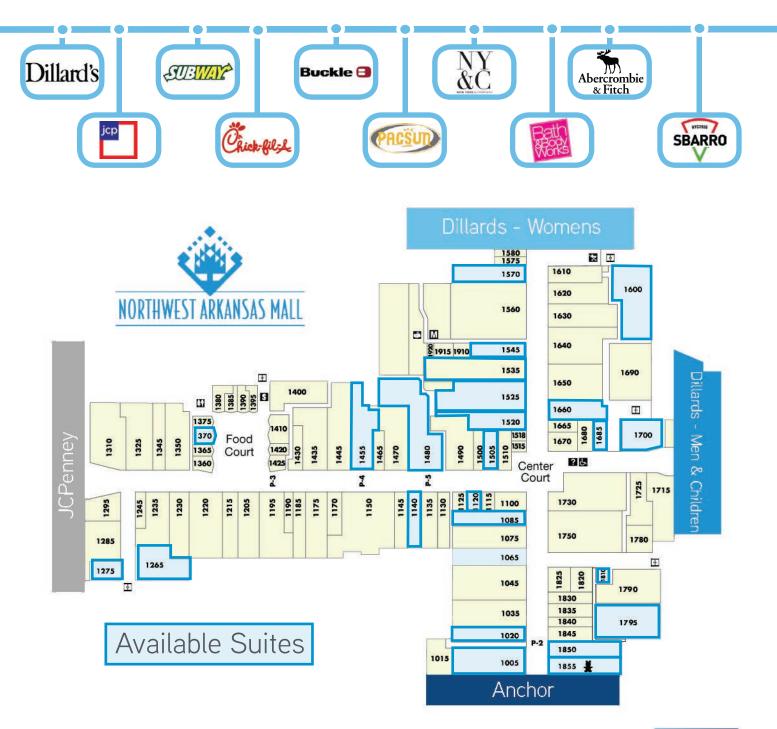

## PRIME REPRESENTATION

### Anchored by Two Department Stores

Dillards and JCPenney

## IN GOOD COMPANY