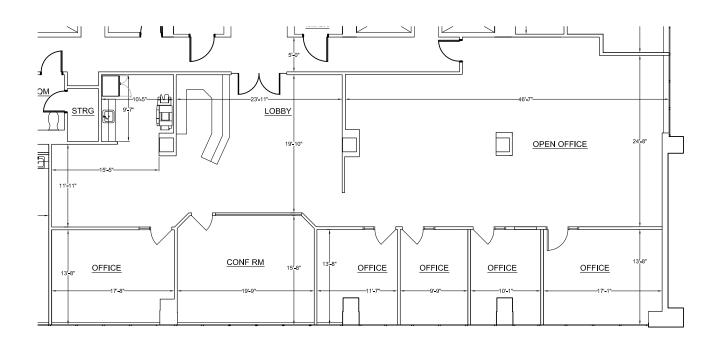

SUITE 400 | 31,000 RSF CONTIGUOUS WITH SECOND AND THIRD FLOORS TO 74,328 RSF

RYAN TIMPANI 602 222 5193 ryan.timpani@colliers.com

**SUITE 600 | 1,654 RSF** 

RYAN TIMPANI 602 222 5193 ryan.timpani@colliers.com