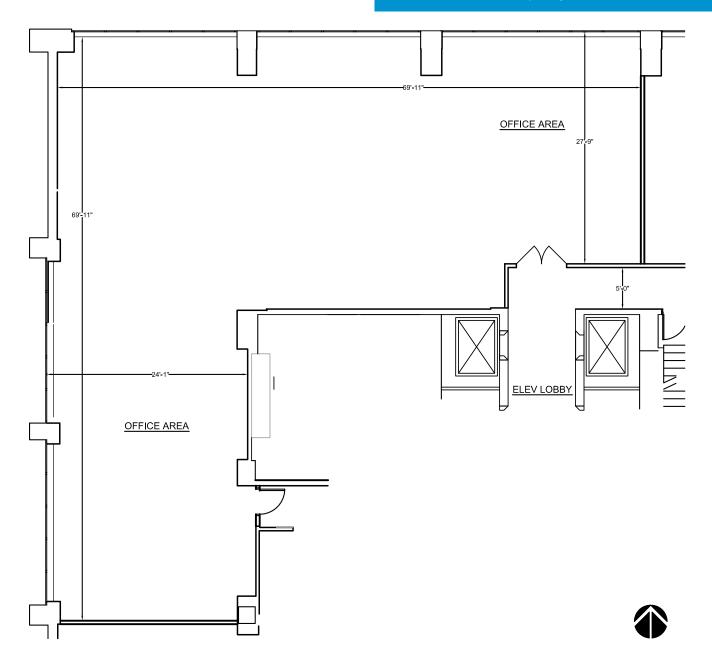

SUITE 400 | 31,000 RSF CONTIGUOUS WITH SECOND AND THIRD FLOORS TO 74,328 RSF

RYAN TIMPANI 602 222 5193 ryan.timpani@colliers.com

**SUITE 600 | 1,654 RSF** 

RYAN TIMPANI 602 222 5193 ryan.timpani@colliers.com