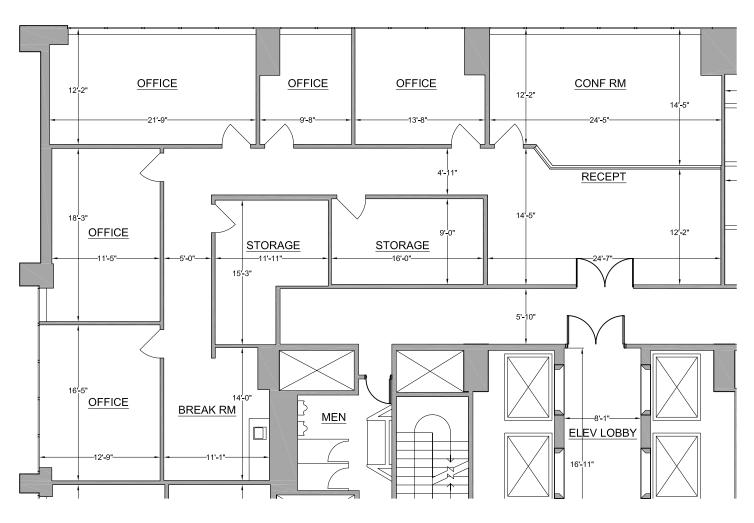

SUITE 400 | 31,000 RSF CONTIGUOUS WITH SECOND AND THIRD FLOORS TO 74,328 RSF

RYAN TIMPANI 602 222 5193 ryan.timpani@colliers.com

**SUITE 600 | 1,654 RSF** 

RYAN TIMPANI 602 222 5193 ryan.timpani@colliers.com