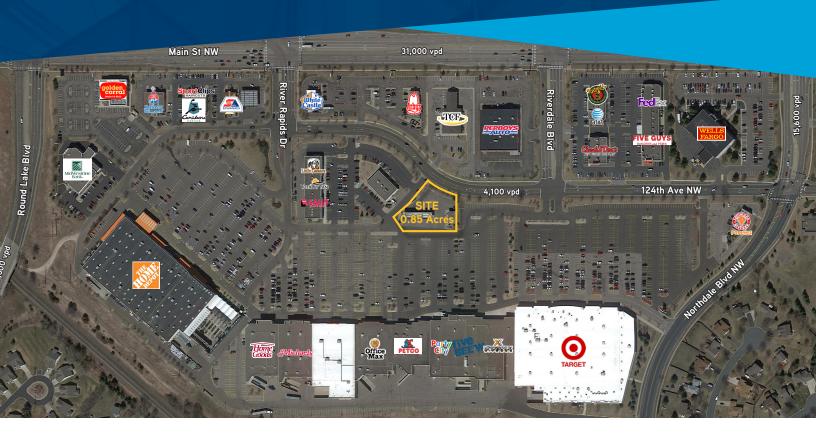

#### PROPERTY HIGHLIGHTS

- > For Lease, For Sale
- > Asking Ground Rent: \$80,000
- > Asking Price: \$20.00 PSF
- > Approximately 0.85 Acres
- > Tanks and Canopy Are Being Removed in 2018
- > Site Will Be Delivered with Clean Bill of Health
- > Great Visibility and Access to Main Street
- > Riverdale Shopping Area Is One of the Largest Shopping Centers in Minnesota with 2,600,000 Rentable Square Feet of Retail Space and a Low Vacancy Rate
- > Riverdale Commons Tenants Include: Target, Home Depot, Xperience Fitness, TCF and Many More

#### TRAFFIC COUNTS:

> Main St NW: 31,000 vpd

> Northdale Blvd NW: 15,600 vpd

### **AERIAL**

<sup>\*</sup> Source: Minnesota Department of Transportation 2011 Study Averages are per day total cars