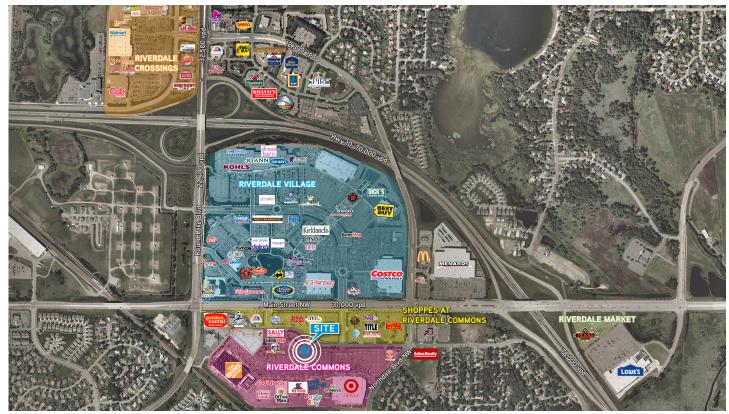

#### PROPERTY HIGHLIGHTS

- > For Lease, For Sale
- > Asking Ground Rent: \$80,000
- > Asking Price: \$20.00 PSF
- > Approximately 0.85 Acres
- > Tanks and Canopy Are Being Removed in 2018
- > Site Will Be Delivered with Clean Bill of Health
- > Great Visibility and Access to Main Street
- > Riverdale Shopping Area Is One of the Largest Shopping Centers in Minnesota with 2,600,000 Rentable Square Feet of Retail Space and a Low Vacancy Rate
- > Riverdale Commons Tenants Include: Target, Home Depot, Xperience Fitness, TCF and Many More