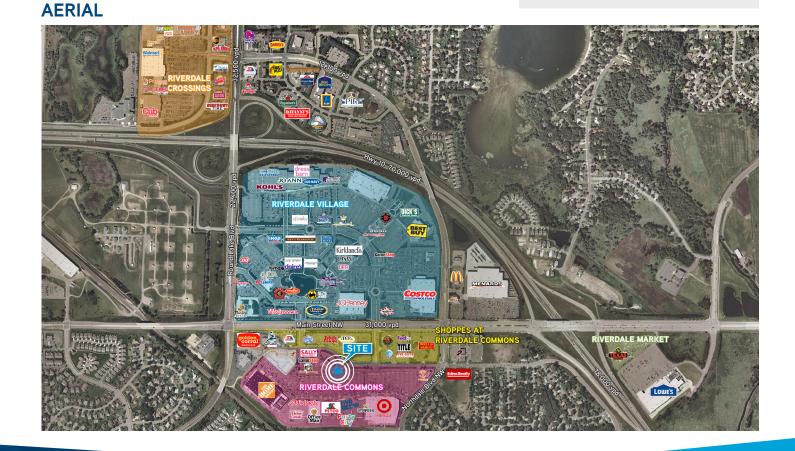

### **PROPERTY HIGHLIGHTS**

- > For Lease, For Sale
- > Asking Ground Rent: \$80,000
- > Asking Price: \$20.00 PSF
- > Approximately 0.85 Acres
- > Tanks and Canopy Are Being Removed in 2018
- > Site Will Be Delivered with Clean Bill of Health
- > Great Visibility and Access to Main Street
- Riverdale Shopping Area Is One of the Largest Shopping Centers in Minnesota with 2,600,000 Rentable Square Feet of Retail Space and a Low Vacancy Rate
- Riverdale Commons Tenants Include: Target, Home Depot, Xperience Fitness, TCF and Many More

### **RIVERDALE COMMONS OUTLOT | COON RAPIDS**

> Location 3350 124th Ave NW, Coon Rapids, MN 55433

> **Description** 0.85 Acres

> Zoning General Commercial

| DEMOGRAPHICS:     | 1 Miles  | 3 Miles  | 5 Miles  |
|-------------------|----------|----------|----------|
| Population        | 7,248    | 76,570   | 167,702  |
| Median HH Income  | \$78,865 | \$69,470 | \$76,667 |
| Average HH Income | \$91,690 | \$85,365 | \$92,411 |

#### TRAFFIC COUNTS:

- > Main St NW: 31,000 vpd
- > Northdale Blvd NW: 15,600 vpd

\* Source: Minnesota Department of Transportation 2011 Study Averages are per day total cars