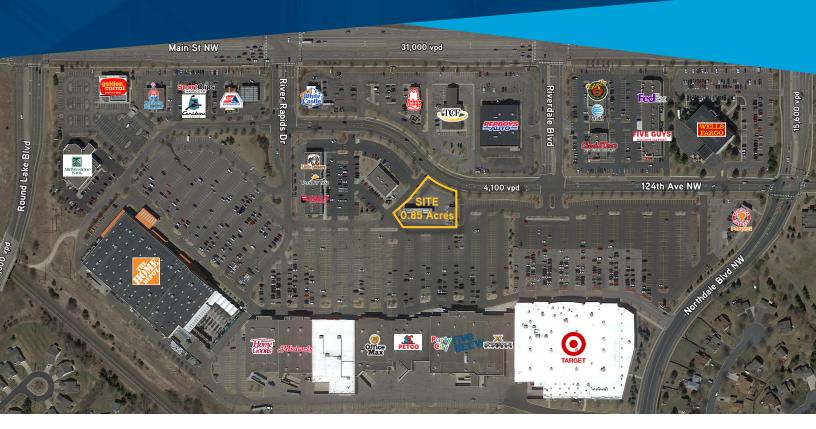

### **PROPERTY HIGHLIGHTS**

- > For Lease, For Sale
- > Asking Ground Rent: \$80,000
- > Asking Price: \$20.00 PSF
- > Approximately 0.85 Acres
- > Tanks and Canopy Are Being Removed in 2018
- > Site Will Be Delivered with Clean Bill of Health
- > Great Visibility and Access to Main Street
- Riverdale Shopping Area Is One of the Largest Shopping Centers in Minnesota with 2,600,000 Rentable Square Feet of Retail Space and a Low Vacancy Rate
- Riverdale Commons Tenants Include: Target, Home Depot, Xperience Fitness, TCF and Many More

### **RIVERDALE COMMONS OUTLOT | COON RAPIDS**

> Location 3350 124th Ave NW, Coon Rapids, MN 55433

> **Description** 0.85 Acres

> Zoning General Commercial

| DEMOGRAPHICS:     | 1 Miles  | 3 Miles  | 5 Miles  |
|-------------------|----------|----------|----------|
| Population        | 7,248    | 76,570   | 167,702  |
| Median HH Income  | \$78,865 | \$69,470 | \$76,667 |
| Average HH Income | \$91,690 | \$85,365 | \$92,411 |

#### TRAFFIC COUNTS:

- > Main St NW: 31,000 vpd
- > Northdale Blvd NW: 15,600 vpd

\* Source: Minnesota Department of Transportation 2011 Study Averages are per day total cars