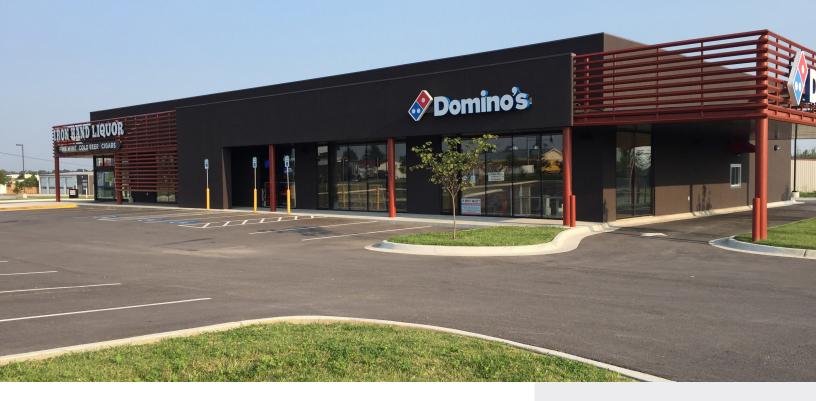

# New Shopping Center

## Property Information:

Price > \$20.00 PSF

- > 1,641 SF Available
- > Brand new construction located at high traffic intersection with a stoplight
- > Access from Hwy 412 and Hwy 112
- > Current tenants are high volume liquor store and Domino's Pizza
- > Near dense high income neighborhoods, large high school, corporate headquarters
- > In high growth corridor
- > Traffic count: