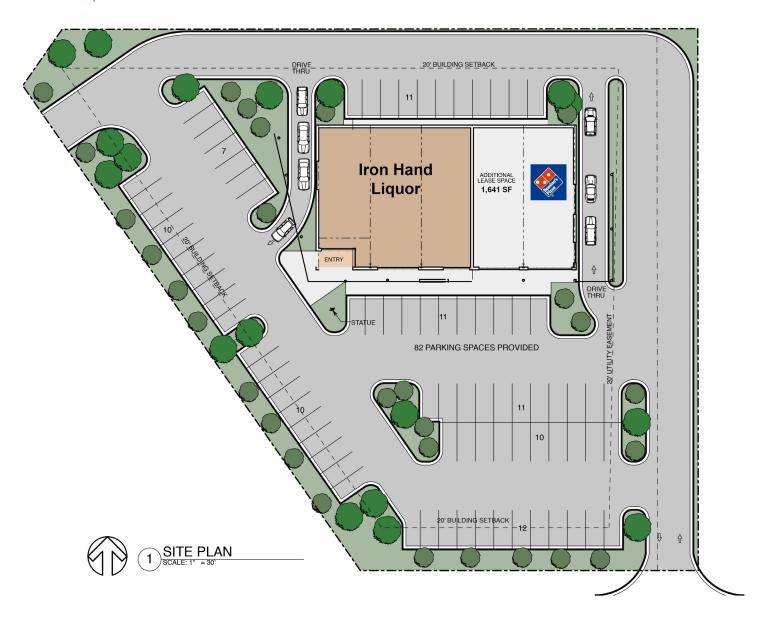

## Iron Hand Liquor > Site Plan

## Property Information:

Price > \$20.00 PSF

- > 1,641 SF Available
- > Brand new construction located at high traffic intersection with a stoplight
- > Access from Hwy 412 and Hwy 112
- > Current tenants are high volume liquor store and Domino's Pizza
- > Near dense high income neighborhoods, large high school, corporate headquarters
- > In high growth corridor
- > Traffic count: