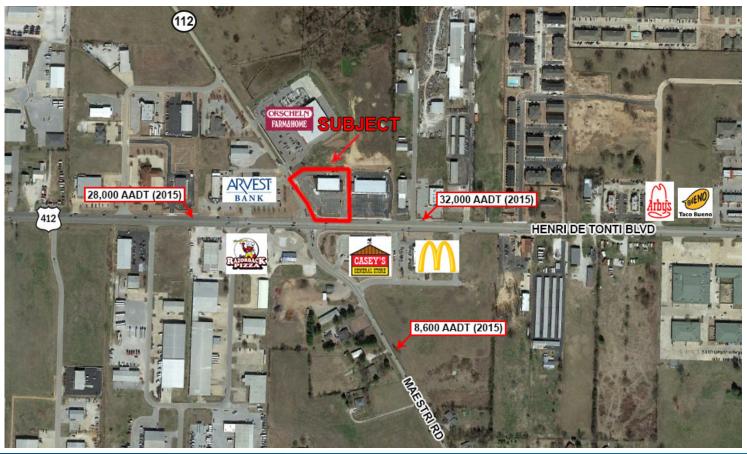

### Iron Hand Liquor > Aerials

ALAN W. COLE BROKERAGE | ARKANSAS DIR: 479 845 1505 MOB: 479 644 5849 alan.cole@colliers.com

32,000 VPD on HWY 412 8,600 VPD on HWY 112