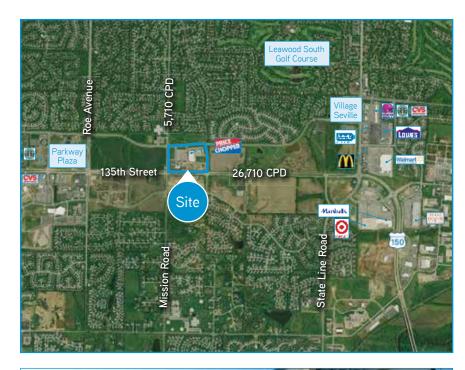

## **Property Features**

- > Available space: 1,027 3,600 SF
- > Retail/restaurant pads for sale:
  - > Pad 1: 1.64 acres (71,320 SF) at \$12.00 PSF
  - > Pad 2: 1.47 acres (64,000 SF) at \$10.00 PSF
- > 2,003 SF turn-key office space available
- > Price Chopper brings more than 25,000 shoppers per week to the center
- > High income area of Leawood, KS
- > Excellent access and visibility

| 2017 Demographics | 1-mile    | 3-mile    | 5-mile    |
|-------------------|-----------|-----------|-----------|
| Population        | 8,424     | 66,196    | 159,829   |
| Median HHI        | \$141,083 | \$117,604 | \$106,682 |
| Average HHI       | \$200,734 | \$167,422 | \$138,111 |