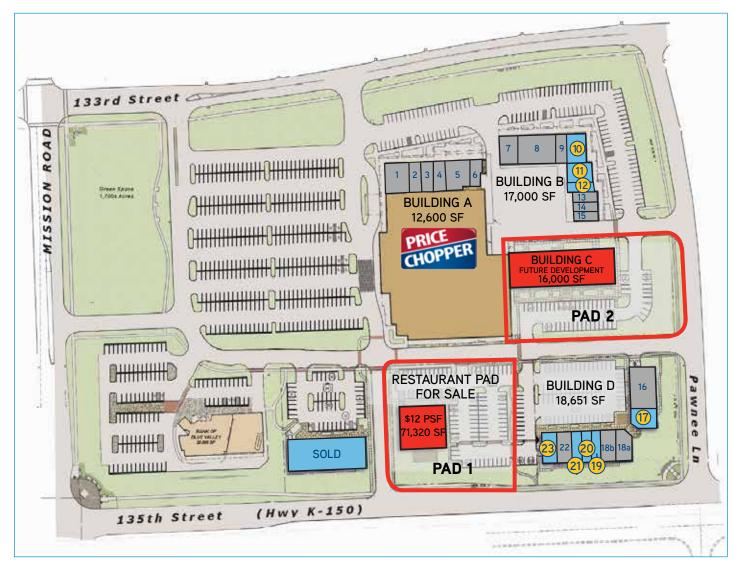

## **Property Features**

- > Available space: 1,027 3,600 SF
- > Retail/restaurant pads for sale:
  - > Pad 1: 1.64 acres (71,320 SF) at \$12.00 PSF
  - > Pad 2: 1.47 acres (64,000 SF) at \$10.00 PSF
- > 2,003 SF turn-key office space available
- > Price Chopper brings more than 25,000 shoppers per week to the center
- > High income area of Leawood, KS
- > Excellent access and visibility

#### **BUILDING A**

- 1. Lancaster Liquors (Suite 3727)
- 2. Krigel Mesh Diamonds (Suite 3723)
- 3. playABILITIES (Suite 3719)
- 4. playABILITIES (Suite 3715)
- 5. Kahn Dental (Suite 3707)
- 6. Lather and Lash (Suite 3703)

#### **BUILDING B**

- 7. Jane's Canines (Suite 3633)
- 8. Infinite Fitness (Suite 3617)
- 9. BP Nails (Suite 3609): 1,200 SF
- 10. AVAILABLE (Suite 3601/3605): 2,400 SF
- 11. AVAILABLE (Suite 3330): 2,003 SF
- 12. AVAILABLE (Suite 3338): 1,027 SF
- 13. Invisible Fence (Suite 3342)
- 14. Rapid Road to Reading (Suite 3346)
- 15. Edward Jones (Suite 3350)

#### BUILDING D

16. Emler Swim School (Suite D101)
17. AVAILABLE (Suite D104): 2,447 SF
18a. Code Ninjas (Suite 3622)
18b. Sarpino's (Suite 3624)
19. AVAILABLE (Suite 3626): 1,300 SF
20. AVAILABLE (Suite 3628): 1,222 SF
21. AVAILABLE (Suite 3630): 1,244 SF
22. China King (Suite 3634)
23. AVAILABLE (Suite 3636): 2,349 SF