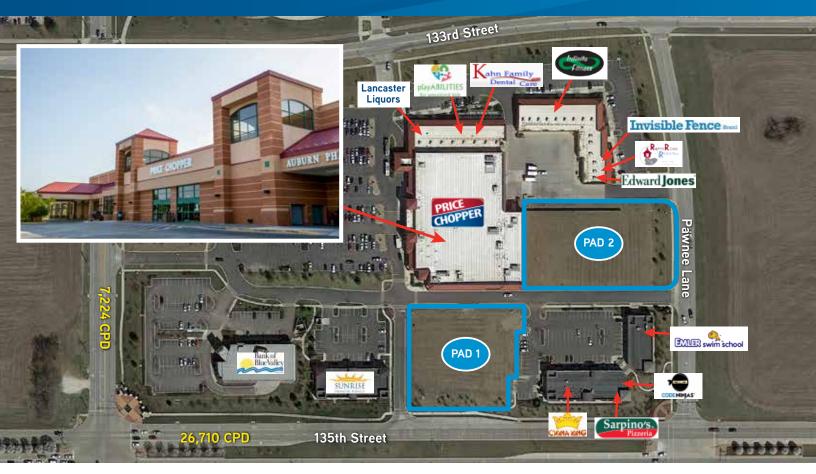

## **Property Features**

- > Available space: 1,027 3,600 SF
- > Retail/restaurant pads for sale:
  - > Pad 1: 1.64 acres (71,320 SF) at \$12.00 PSF
  - > Pad 2: 1.47 acres (64,000 SF) at \$10.00 PSF
- > 2,003 SF turn-key office space available
- > Price Chopper brings more than 25,000 shoppers per week to the center
- > High income area of Leawood, KS
- > Excellent access and visibility

#### **BUILDING A**

- 1. Lancaster Liquors (Suite 3727)
- 2. Krigel Mesh Diamonds (Suite 3723)
- 3. playABILITIES (Suite 3719)
- 4. playABILITIES (Suite 3715)
- 5. Kahn Dental (Suite 3707)
- 6. Lather and Lash (Suite 3703)

#### **BUILDING B**

- 7. Jane's Canines (Suite 3633)
- 8. Infinite Fitness (Suite 3617)
- 9. BP Nails (Suite 3609): 1,200 SF
- 10. AVAILABLE (Suite 3601/3605): 2,400 SF
- 11. AVAILABLE (Suite 3330): 2,003 SF
- 12. AVAILABLE (Suite 3338): 1,027 SF
- 13. Invisible Fence (Suite 3342)
- 14. Rapid Road to Reading (Suite 3346)
- 15. Edward Jones (Suite 3350)

#### BUILDING D

16. Emler Swim School (Suite D101)
17. AVAILABLE (Suite D104): 2,447 SF
18a. Code Ninjas (Suite 3622)
18b. Sarpino's (Suite 3624)
19. AVAILABLE (Suite 3626): 1,300 SF
20. AVAILABLE (Suite 3628): 1,222 SF
21. AVAILABLE (Suite 3630): 1,244 SF
22. China King (Suite 3634)
23. AVAILABLE (Suite 3636): 2,349 SF