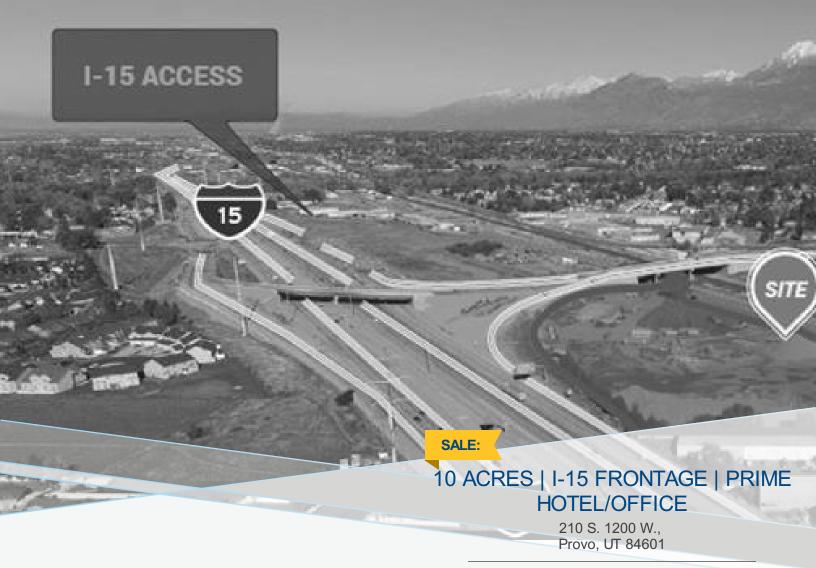

## FEATURES AND AMENITIES

Off I-15 Center Street Provo • 9.6 Acres • \$4,799,000 • \$11.50 PSF • 2% BAC Utah County Central Provo

BUILDING SIZE: 9.60 ACRE, LOT SIZE: 418,176.00 ACRE

**SALE PRICE (\$): 4,799,000** 

- +/-800 feet of freeway frontage
- Prime Hotel / Office Land
- Zoned Freeway Commercial

See online listing: colliers.com/p-USA1039544