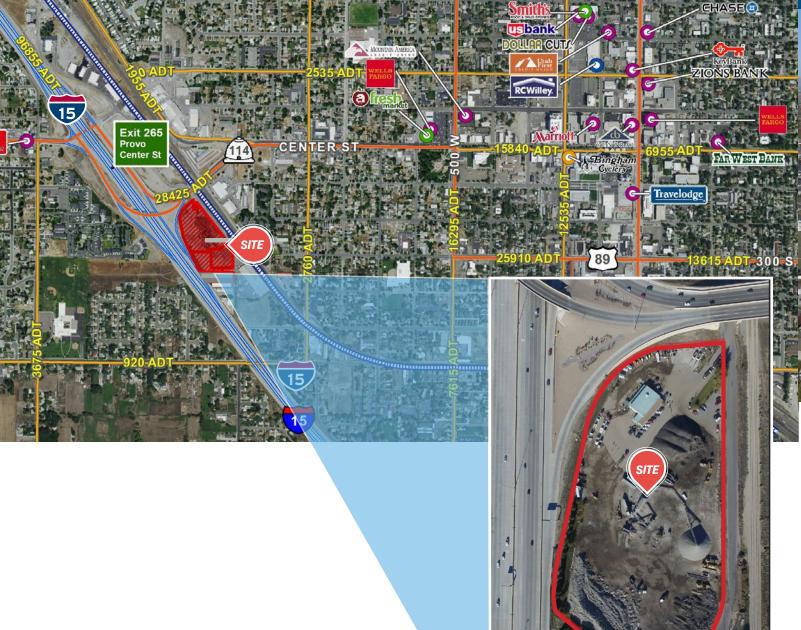

### **Property Information**

- > 9.6 Acres
- \$4,799,000
- > \$11.50 PSF
- > Zoned Freeway Commercial
- > 2% BAC
- > +/-800 feet of freeway frontage
- > Prime Hotel / Office Land

This document has been prepared by Colliers International for advertising and general information only. Colliers makes no guarantees, representations or warranties of any kind, expressed or implied, regarding the information including out not limited to, warranties of content, accuracy and reliability. Any interested party should undertake their own inquirie as to the accuracy of the information. Colliers International excludes unequivocally all inferred or implied terms, condition and warranties arising out of this document and excludes all liability for loss and damages arising there from. Thi publication is the copyrighted property of Colliers International and/or its licensor(s). ©2018. All rights reserved.