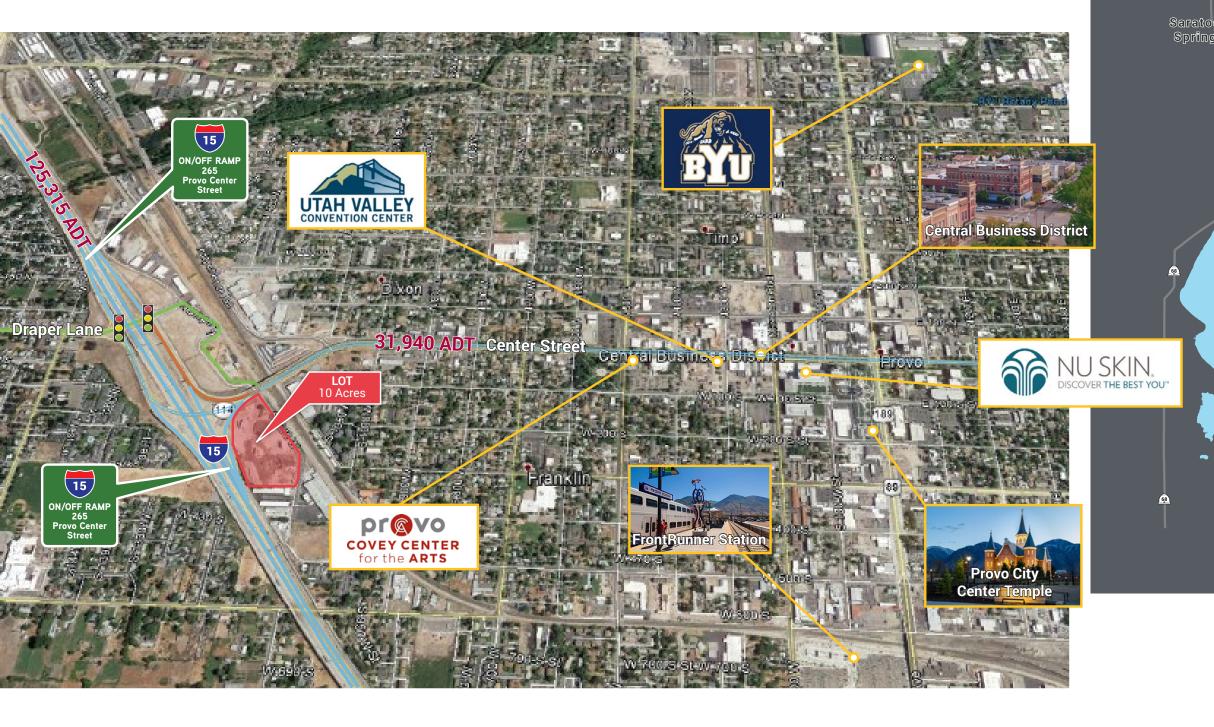

### **Property Information**

- > 9.6 Acres
- \$4,799,000
- > \$11.50 PSF
- > Zoned Freeway Commercial
- > 2% BAC
- > +/-800 feet of freeway frontage
- > Prime Hotel / Office Land

This document has been prepared by Colliers International for advertising and general information only. Colliers makes no guarantees, representations or warranties of any kind, expressed or implied, regarding the information including out not limited to, warranties of content, accuracy and reliability. Any interested party should undertake their own inquirie as to the accuracy of the information. Colliers International excludes unequivocally all inferred or implied terms, condition and warranties arising out of this document and excludes all liability for loss and damages arising there from. Thi publication is the copyrighted property of Colliers International and/or its licensor(s). ©2018. All rights reserved.