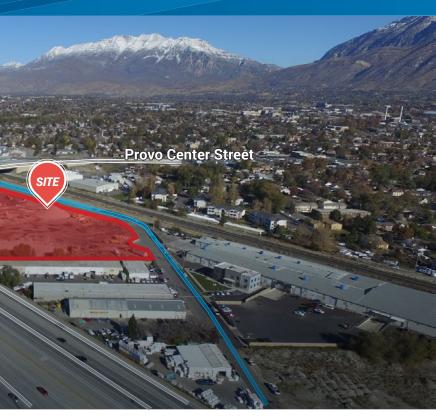

# **I-15 ACCESS** 15

### **Property Information**

- > 9.6 Acres
- \$4,799,000
- > \$11.50 PSF
- > Zoned Freeway Commercial
- > 2% BAC
- > +/-800 feet of freeway frontage
- > Prime Hotel / Office Land

This document has been prepared by Colliers International for advertising and general information only. Colliers makes no guarantees, representations or warranties of any kind, expressed or implied, regarding the information including out not limited to, warranties of content, accuracy and reliability. Any interested party should undertake their own inquirie as to the accuracy of the information. Colliers International excludes unequivocally all inferred or implied terms, condition and warranties arising out of this document and excludes all liability for loss and damages arising there from. Thi publication is the copyrighted property of Colliers International and/or its licensor(s). ©2018. All rights reserved.