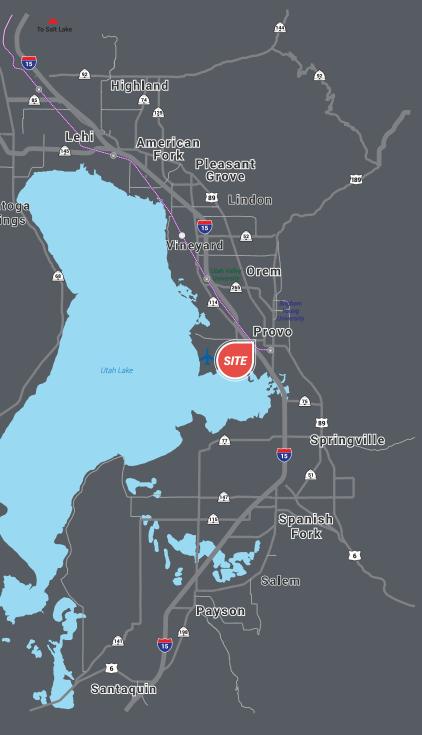

### FOR SALE > LAND 10 Acres / Prime Hotel / Office Provo

### FOR SALE > LAND 10 Acres / Prime Hotel / Office Provo

210 SOUTH 1200 WEST PROVO, UTAH

## 10 Acres / Prime Hotel / Office Provo

210 SOUTH 1200 WEST PROVO, UTAH

73

*Colliers International* 2100 Pleasant Grove Blvd. | Suite 200 Pleasant Grove, UT 84062 P: +1 801 610 1300