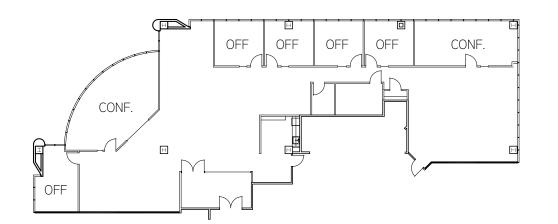

### SUITE 650 - ±5,738 SF

5 Private Offices 2 Conference Rooms Break Room Available Now

New Market Ready Layout

The information furnished has been obtained from sources we deem reliable and is submitted subject to errors, omissions and changes. Although Colliers International has no reason to doubt its accuracy, we do not guarantee it. All information should be verified by the recipient prior to lease, purchase, exchange, or execution of legal documents. © 2018 Colliers International