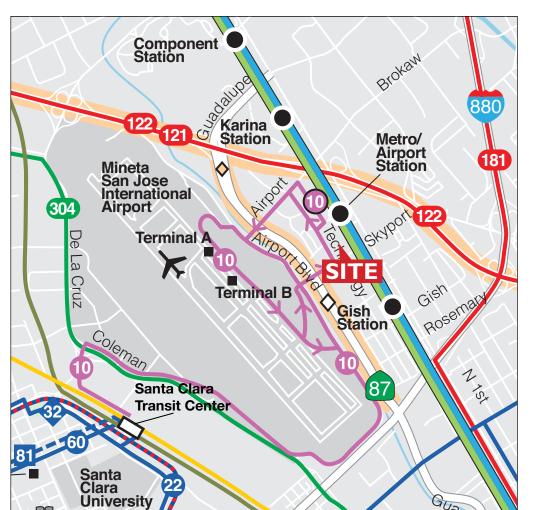

## **BUS & RAIL MAP**

FREE SHUTTLE BUS

#### (SCHEDULE LINK)

• Service runs from 5:01am to 11:31pm every weekday

Free Shuttles to Airport Terminals A & B

and to Santa Clara Caltrain Station

Active Carpool Lane

Start/End of Carpool Lane

- Shuttles run approx. every 15 minutes
- Stops at:

 $\Diamond$ 

- Mineta San Jose International Airport: Terminal A & Terminal B
- Metro Light Rail Station
- Santa Clara Transit Center Station