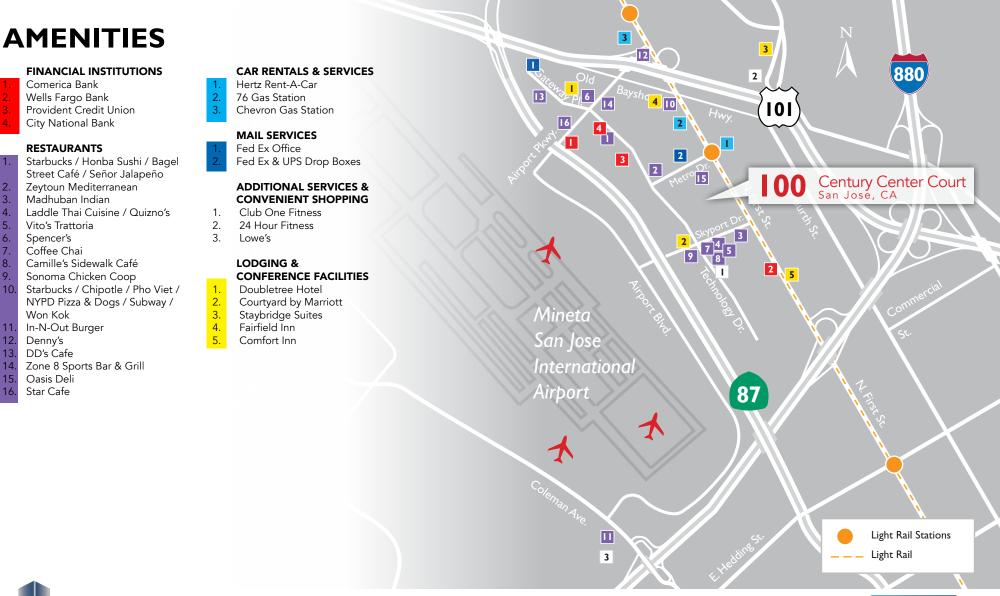

## **CENTURY CENTER** 100 CENTURY CENTER COURT, SAN JOSE, CALIFORNIA

10.

12

13

The information furnished has been obtained from sources we deem reliable and is submitted subject to errors, omissions and changes. Although Colliers International has no reason to doubt its accuracy, we do not guarantee it. All information should be verified by the recipient prior to lease, purchase, exchange, or execution of legal documents. © 2018 Colliers International