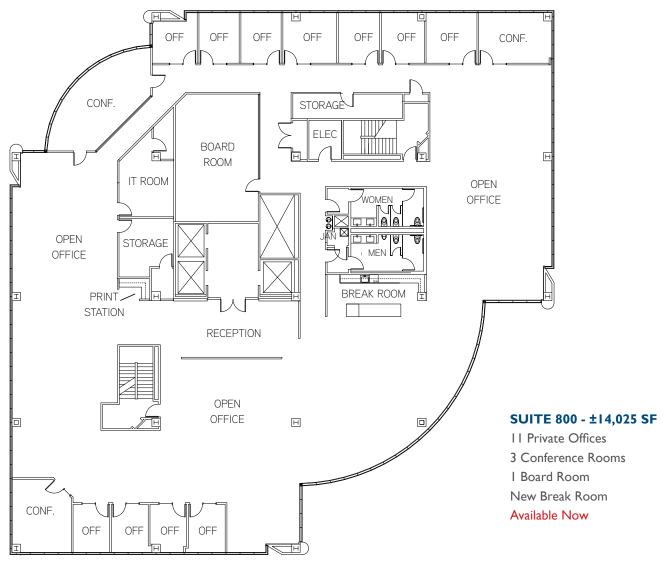

### SUITE 650 - ±5,738 SF

5 Private Offices 2 Conference Rooms Break Room Available Now

New Market Ready Layout

The information furnished has been obtained from sources we deem reliable and is submitted subject to errors, omissions and changes. Although Colliers International has no reason to doubt its accuracy, we do not guarantee it. All information should be verified by the recipient prior to lease, purchase, exchange, or execution of legal documents. © 2018 Colliers International