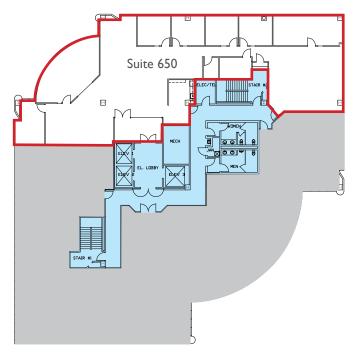

### SUITE 650 - ±5,738 SF

5 Private Offices 2 Conference Rooms Break Room Available Now

New Market Ready Layout

The information furnished has been obtained from sources we deem reliable and is submitted subject to errors, omissions and changes. Although Colliers International has no reason to doubt its accuracy, we do not guarantee it. All information should be verified by the recipient prior to lease, purchase, exchange, or execution of legal documents. © 2018 Colliers International