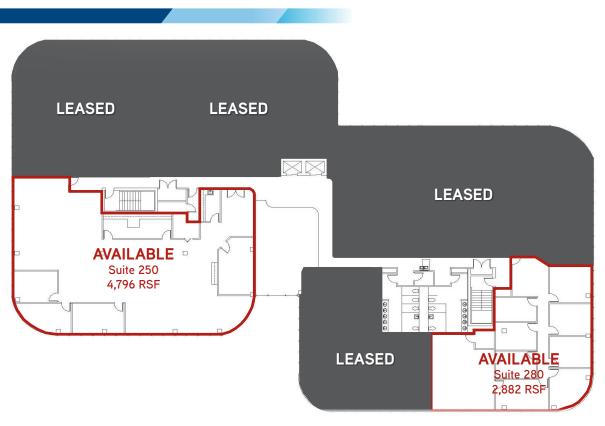

lt Blvd.
- Parking ratio 5/1,000 SF
- Prime Gateway submarket location with easy access to I-275, US Hwy 19, and major bridges.

Leasing team responds within 24 hrs. Guaranteed.

Straightforward lease approval process.

A CONTRACTOR OF A CONTRACT

#### **Claire Calzon**

Executive Managing Director 813.871.8500 claire.calzon@colliers.com Joanne LeBlanc CPMC Senior Associate

813.871.8535 joanne.leblanc@colliers.com Located in the **Gateway** submarket of St. Petersburg, a major employment center for the region and the **"Best** City for Millennial Job Seekers" (NerdWallet 2015)

Colliers International 4830 W. Kennedy Blvd. | Suite 300 Tampa, FL 33609 P: 813.221.2290



Accelerating success

#### FOR LEASE | 3001 EXECUTIVE DRIVE | CLEARWATER, FL 33762

## **First Floor**



# Second Floor



#### FOR LEASE | 3001 EXECUTIVE DRIVE | CLEARWATER, FL 33762

# Third Floor



# Photos:





# Location. Location. Location. Work where others only wish they could.



Strong customer base with about 1.5 million residents within a 30 minute drive.



2<sup>nd</sup> largest labor market & consumer market in Florida. (Tampa-St, Petersburg-Clearwater MSA, FL Dept of Economic Opportunity 2014)



Home to the region's top employers including Raymond James Financial, HSN, Jabil, and Power Design.



Highly accessible to regional transportation with 4 bridges, 6 major roadways, 3 seaports, and 2 international airports.

Centrally located to all major roadways and bridges, this building has the epitome of 'easy access'. Surrounded by major retail centers, big box shopping, local restaurants, an