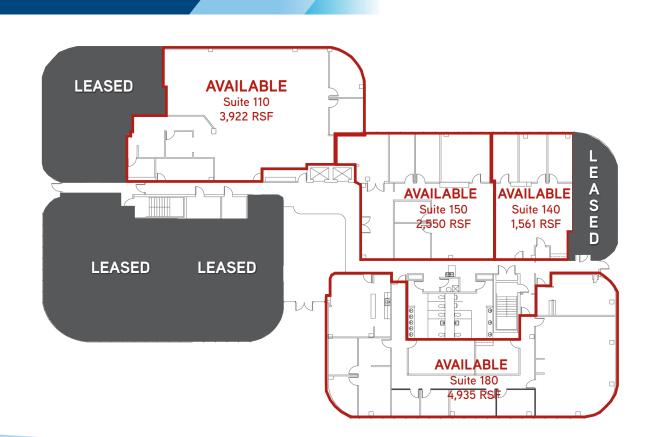

on Rd. and Roosevelt Blvd.
- Parking ratio 5/1,000 SF
- Prime Gateway submarket location with easy access to I-275, US Hwy 19, and major bridges.

Leasing team responds within 24 hrs. Guaranteed.

Straightforward lease approval process.

A CONTRACTOR OF A CONTRACT

#### **Claire Calzon**

Executive Managing Director 813.871.8500 claire.calzon@colliers.com Joanne LeBlanc CPMC Senior Associate

813.871.8535 joanne.leblanc@colliers.com Located in the **Gateway** submarket of St. Petersburg, a major employment center for the region and the **"Best** City for Millennial Job Seekers" (NerdWallet 2015)

Colliers International 4830 W. Kennedy Blvd. | Suite 300 Tampa, FL 33609 P: 813.221.2290



Accelerating success

#### FOR LEASE | 3001 EXECUTIVE DRIVE | CLEARWATER, FL 33762

## **First Floor**



# Second Floor



#### FOR LEASE | 3001 EXECUTIVE DRIVE | CLEARWATER, FL 33762

# Third Floor



# Photos:





# Location. Location. Location. Work where others only wish they could.



Strong customer base with about 1.5 million residents within a 30 minute drive.



2<sup>nd</sup> largest labor market & consumer market in Florida. (Tampa-St, Petersburg-Clearwater MSA, FL Dept of Economic Opportunity 2014)



Home to the region's top employers including Raymond James Financial, HSN, Jabil, and Power Design.



Highly accessible to regional transportation with 4 bridges, 6 major roadways, 3 seaports, and 2 international airports.

Centrally located to all major roadways and bridges, this building has the epitome of 'easy access'. Surrounded by major retail centers, big box shopping, loc