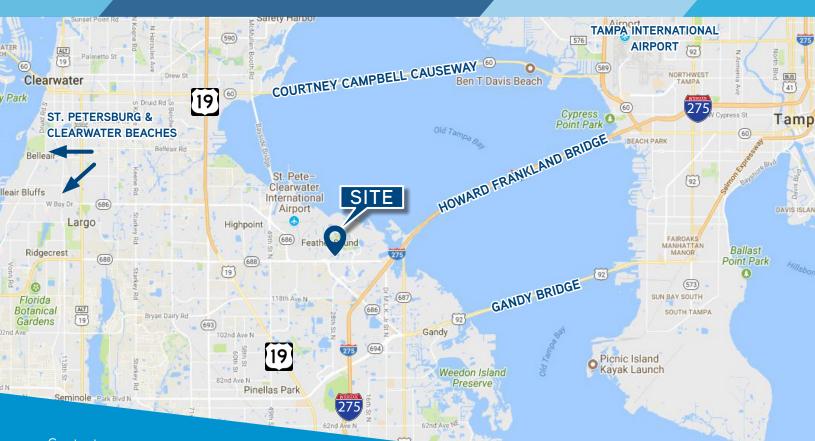

# Location. Location. Location. Work where others only wish they could.

Strong customer base with about 1.5 million residents within a 30 minute drive.

2<sup>nd</sup> largest labor market & consumer market in Florida. (Tampa-St, Petersburg-Clearwater MSA, FL Dept of Economic Opportunity 2014)

Home to the region's top employers including Raymond James Financial, HSN, Jabil, and Power Design.

Highly accessible to regional transportation with 4 bridges, 6 major roadways, 3 seaports, and 2 international airports.

Centrally located to all major roadways and bridges, this building has the epitome of 'easy access'. Surrounded by major retail centers, big box shopping, local restaurants, and several large residential developments, this makes working in the area everything employees could want. Come by and tour our newly renovated building today and see for yourself! Live. Work. Play.