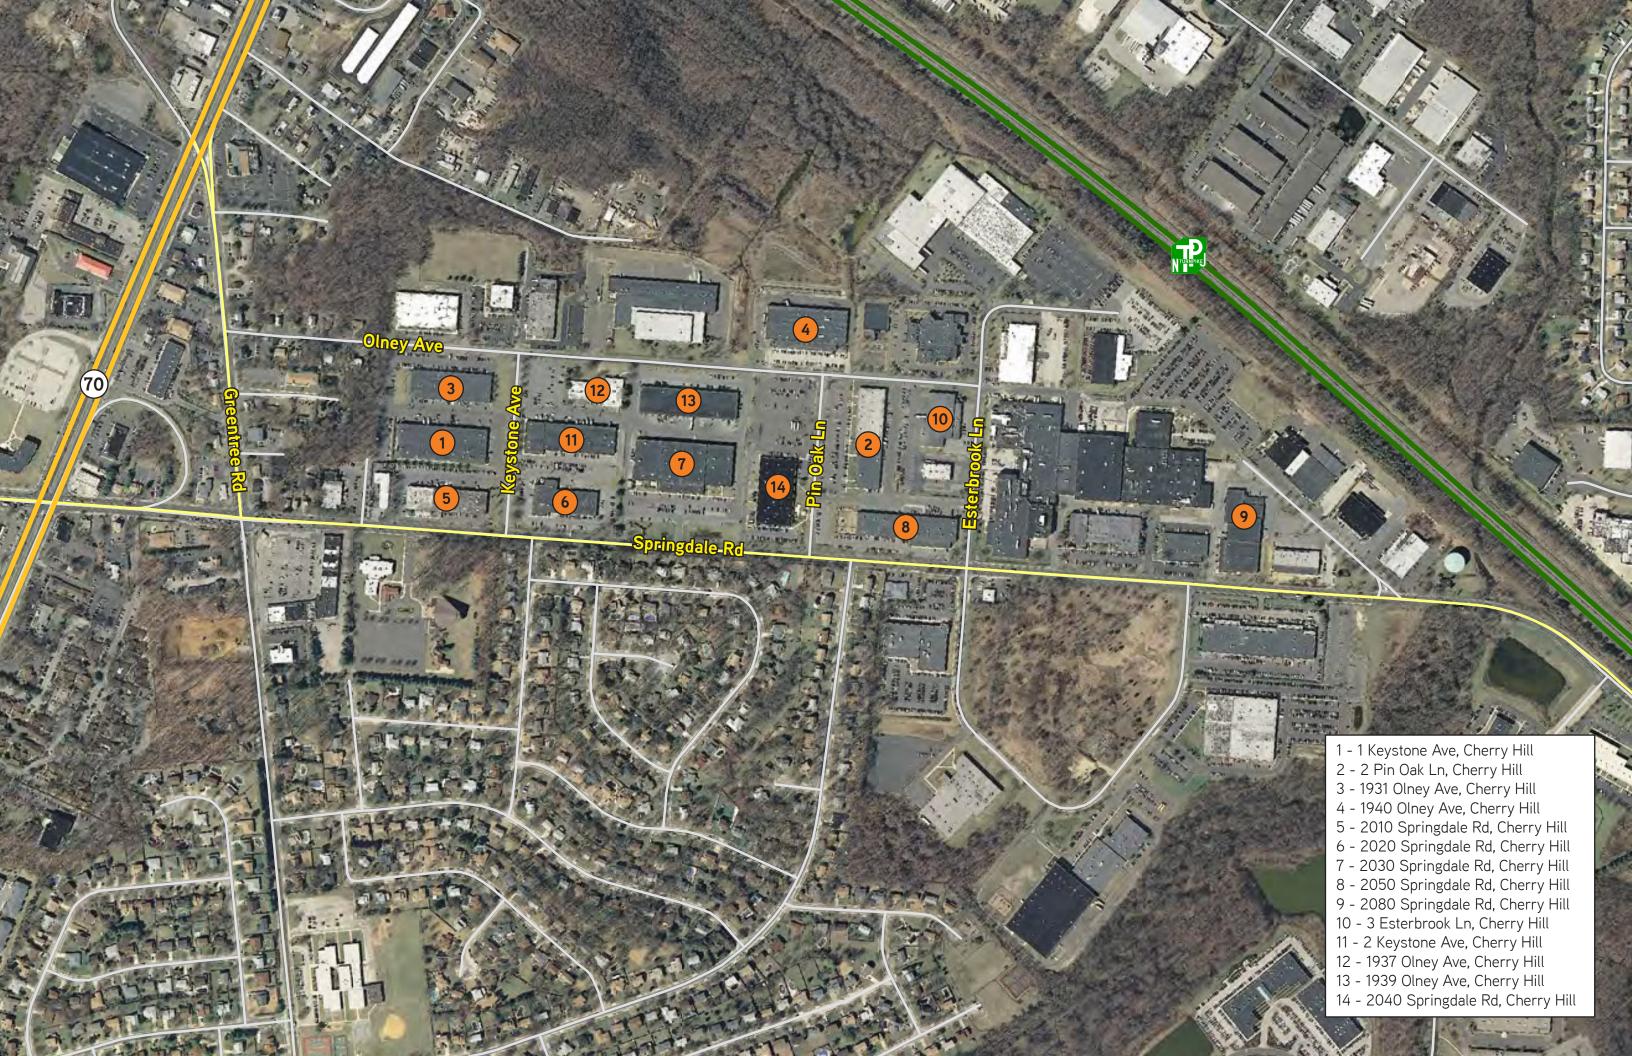

## > Data Sheet

**SEWER SERVICE:** Public sewer provided by Camden County Municipal Utilities Authority.

**GAS SERVICE:** Service is provided by PSE&G.

**ZONING:** IR (Industrial Restricted)

**LOCATION:** Located in the Cherry Hill Business Park. Direct access from Springdale Road.

Minutes from interchange 34 of I-295; Provides excellent access to Route 70.

Close proximity to Route 73 and NJ Turnpike.

**ABOUT THE OWNERSHIP:** Endurance Real Estate Group is a diversified regional real estate company focusing on the creation, development and management of quality real estate projects in the Mid-Atlantic States for both our tenants and investors. Endurance owns and operates more than 4 million square feet in the Philadelphia MSA. Endurance has a strong commitment to providing quality facilities and flexibility to serve the diverse mix of tenants, regardless of the size, and has attracted a clientele composed of local, national and international corporations. Endurance's expertise extends to site selection, financial analysis, acquisition, development, construction oversight, asset management, property management and investor reporting.