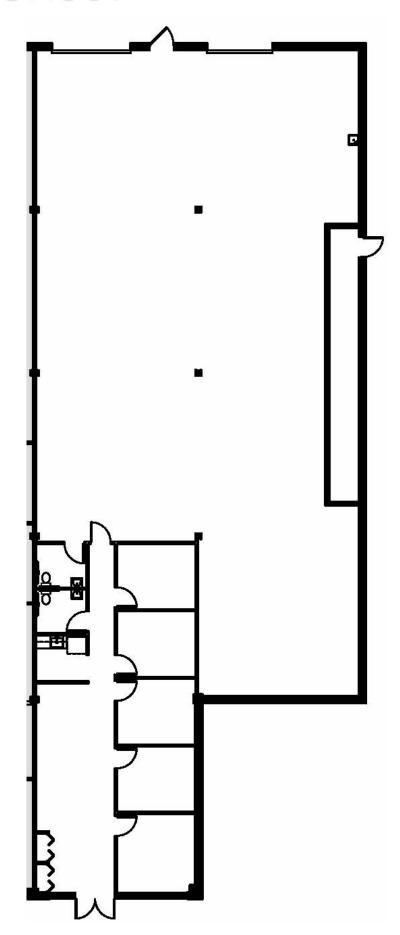

## > Data Sheet

5,900 Square Feet 2050 Springdale Road, Unit 800 Cherry Hill Business Park Cherry Hill Twp, Camden County, New Jersey

**DESCRIPTION:** One (1) story retail/flex facility containing approximately 51,452 square feet.

**UNIT SIZE:** Office: 1,113 square feet

Warehouse: 4,787 square feet Total: 5,900 square feet

**CONSTRUCTION:** Brick and steel.

**CEILING HEIGHTS:** 13' clear to underside of sprinkler.

14' clear to underside of I-beam.

COLUMN SPACING: 25' X 50'.

**LOADING FACILITIES:** One (1) manually-operated 10' x 10' metal overhead drive-in door.

One (1) manually-operated 10' x 12' metal overhead drive-in door.

**HVAC:** Office Area: Heat and air-conditioning.

Warehouse: Heat and air-conditioning.

**LIGHTING:** Office Area: Fluorescent throughout.

Warehouse: Fluorescent throughout.

**RESTROOM FACILITIES:** Office Area: One (1) facility containing one (1) sink and one(1) toilet.

Warehouse: One (1) facility containing one (1) sink and one(1) toilet.

**ELECTRIC SERVICE:** 200 amp, 3-phase. Service provided by PSE&G.

**FIRE SUPPRESSION:** Wet system.

**WATER SERVICE:** Public water provided by New Jersey American Water.