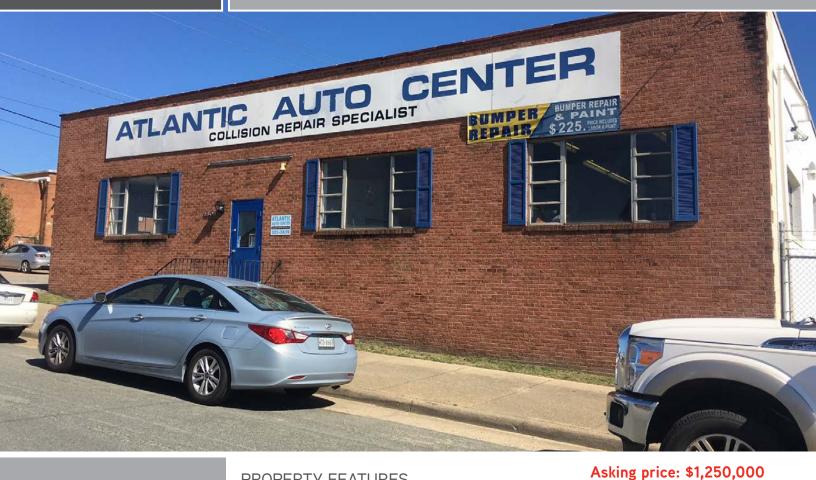

### PROPERTY FEATURES

11,154± SF flex/warehouse

14´- 16´

Ceiling height in warehouse

3-phase power 220 volts

Zoning M-1 light industrial

Acreage 1.27

- · Great owner/occupant opportunity or redevelopment
- · Adjacent to The First Tee, Richmond Metropolitan Habitat for Humanity ReStore and Tabol Brewing
- 1.3 miles/6 minute drive to VCU
- · Convenient access to I-95 and I-64