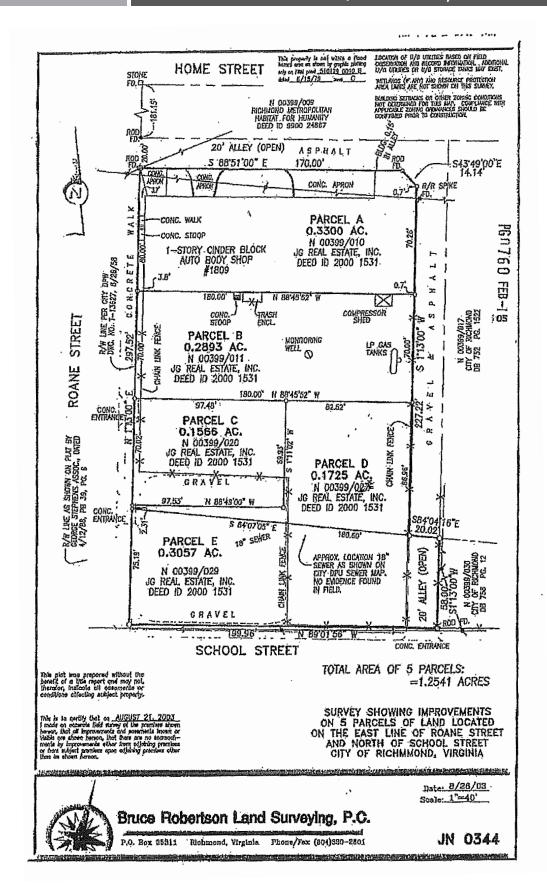

### PROPERTY FEATURES

11,154± SF flex/warehouse

14´- 16´

Ceiling height in warehouse

3-phase power 220 volts

Zoning M-1 light industrial

Acreage 1.27

- · Great owner/occupant opportunity or redevelopment
- · Adjacent to The First Tee, Richmond Metropolitan Habitat for Humanity ReStore and Tabol Brewing
- 1.3 miles/6 minute drive to VCU
- · Convenient access to I-95 and I-64