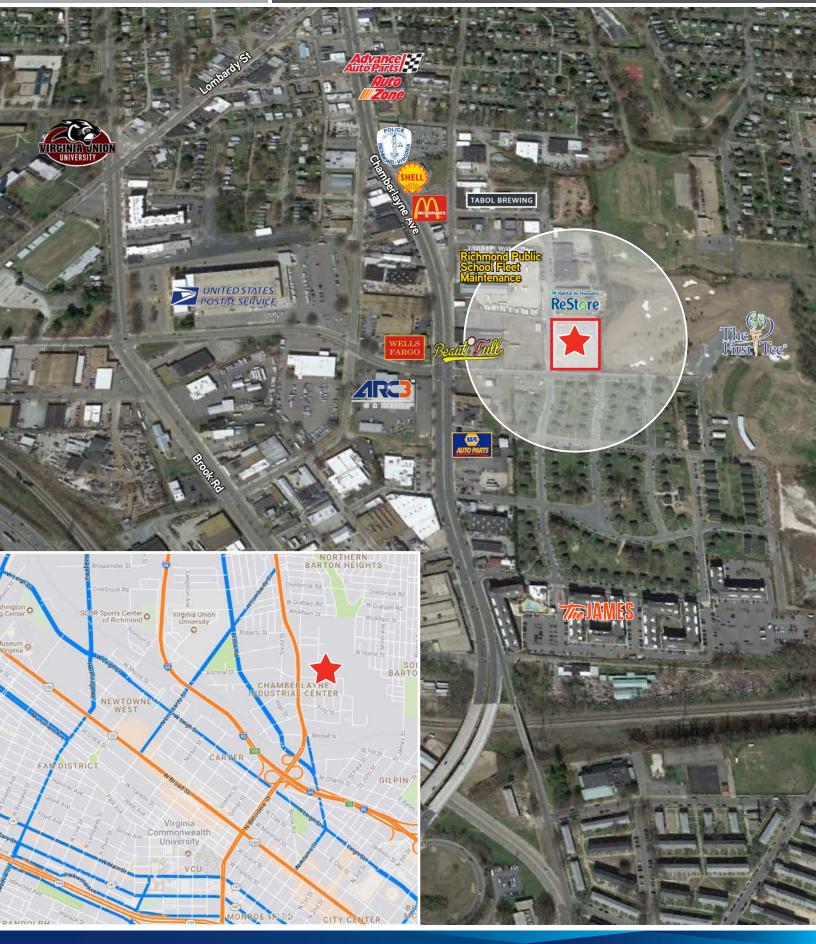

### PROPERTY FEATURES

11,154± SF flex/warehouse

14´- 16´

Ceiling height in warehouse

3-phase power 220 volts

Zoning M-1 light industrial

Acreage 1.27

- · Great owner/occupant opportunity or redevelopment
- · Adjacent to The First Tee, Richmond Metropolitan Habitat for Humanity ReStore and Tabol Brewing
- 1.3 miles/6 minute drive to VCU
- · Convenient access to I-95 and I-64