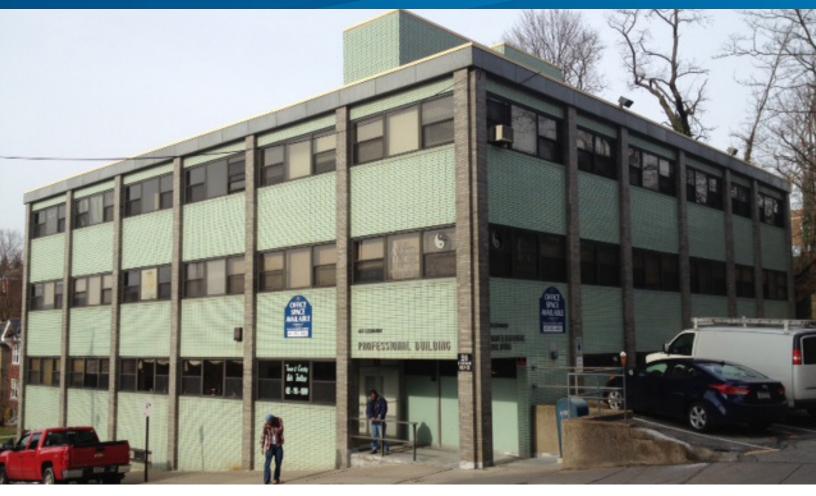

## FOR LEASE > OFFICE SPACE

## 20 Cedar Boulevard

## Property Highlights

- > 852 SF on the 4th floor
- > 450 SF on the 1st floor
- > Below Market Rate
- > On-site parking
- > Prime Mt. Lebanon location within walking distance to restaurants and shops
- > Easy access to Route 19/Washington Road