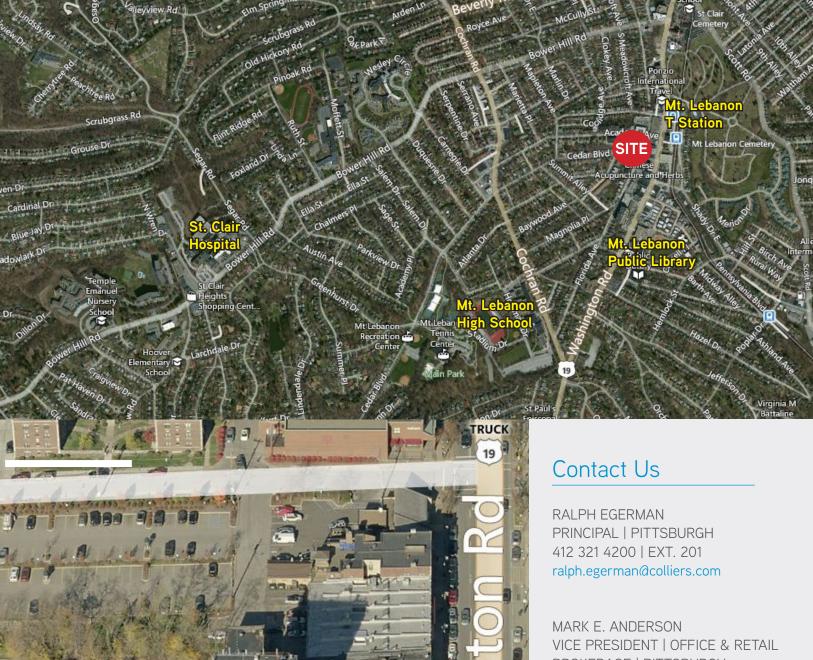

## Property Highlights

- > 852 SF on the 4th floor
- > 450 SF on the 1st floor
- > Below Market Rate
- > On-site parking
- > Prime Mt. Lebanon location within walking distance to restaurants and shops
- > Easy access to Route 19/Washington Road