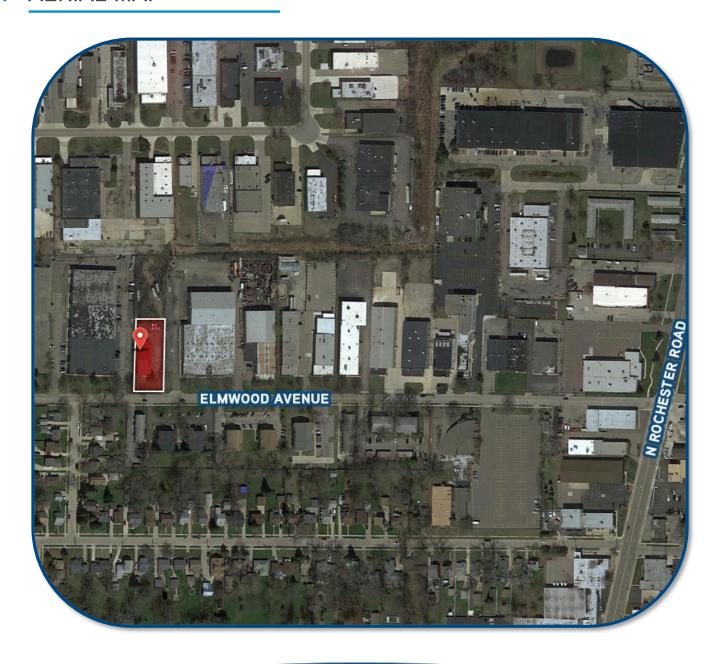

50 SF Shop
- (2) 14' Overhead Doors
- (3) Private Offices, Conference Room, Bull Pen and Kitchen
- Shop Area Has New Lighting, Mezzanine and Painted Floors
- 20+ Parking Spaces

#### **COLLIERS INTERNATIONAL**

2 Corporate Drive | Suite 300 Southfield, Michigan 48076

## For More Information Call:

JUSTIN FRANCEK 248 540 1000 EXT 1652 justin.francek@colliers.com



colliers.com/detroit









FOR SUBLEASE > INDUSTRIAL / FLEX

# TROY CORPORATE CENTER



447 E. ELMWOOD AVENUE | TROY, MI

## > PROPERTY PHOTOS











## TROY CORPORATE CENTER



447 E. ELMWOOD AVENUE | TROY, MI

### > PROPERTY PHOTOS









JUSTIN FRANCEK 248 540 1000 EXT 1652 justin.francek@colliers.com



FOR SUBLEASE > INDUSTRIAL / FLEX

## TROY CORPORATE CENTER



447 E. ELMWOOD AVENUE | TROY, MI

### > AERIAL MAP





# TROY CORPORATE CENTER



447 E. ELMWOOD AVENUE | TROY, MI

### **>** LOCATION MAP





## **Industrial Availability**

For Sublease

**Troy Corporate Center** 

447 E. Elmwood Avenue

Troy, MI 48083



Gross Sq Ft: 4,650
Vacant Sq Ft: 4,650
Min Available Sq Ft: 4,650
Max Contiguous Sq Ft: 4,650
Date Built/Renovated: /
Percent Occupied: 0%

Property Taxes/Year: Property Taxes/SF:

Parking: 20+

#### For more information, contact:



#### **Justin Francek**

justin.francek@colliers.com

(248) 540-1000

2 Corporate Drive, Suite 300 400 E. Washington St. Southfield, MI 48076 Ann Arbor, MI 48104 734 994 3100



County: Oakland

Crossroads: W. of North Rochester Road; N. of E. 14 Mile Road

- 4,650 SF Industrial / Flex Sublease Expiring July 31, 2021

- 2,000 SF Office / 2,650 SF Shop

- (