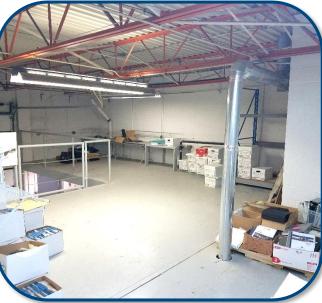

## > PROPERTY PHOTOS

- 4,650 SF Industrial / Flex Sublease Expiring July 31, 2021

- 2,000 SF Office / 2,650 SF Shop

- (2) 14' Overhead Doors

- (3) Private Offices, Conference Room, Bull Pen and Kitchen

- Shop Area Has New Lighting, Mezzanine and Painted Floors