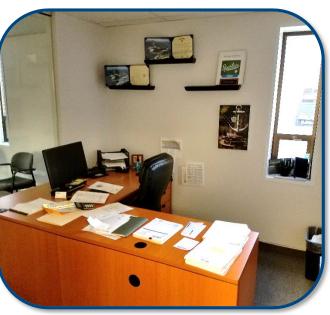

## > PROPERTY PHOTOS

- 4,650 SF Industrial / Flex Sublease Expiring July 31, 2021

- 2,000 SF Office / 2,650 SF Shop

- (2) 14' Overhead Doors

- (3) Private Offices, Conference Room, Bull Pen and Kitchen

- Shop Area Has New Lighting, Mezzanine and Painted Floors