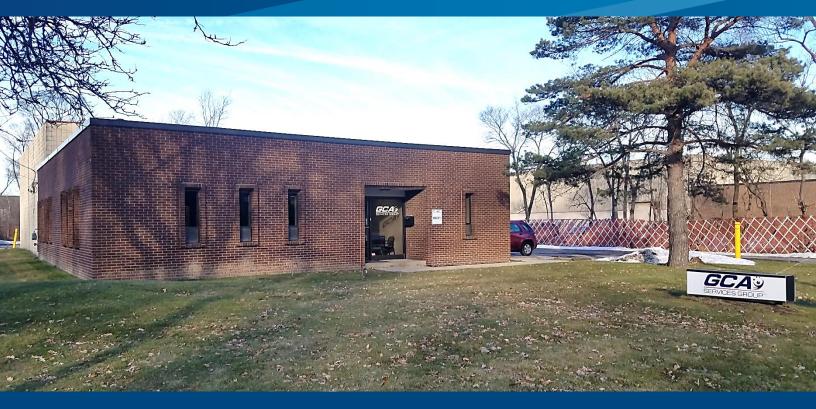

### **CLEAN AND RECENTLY UPDATED FLEX BUILDING**

## > PROPERTY HIGHLIGHTS

- 4,650 SF Industrial / Flex Sublease Expiring July 31, 2021
- 2,000 SF Office / 2,650 SF Shop
- (2) 14' Overhead Doors
- (3) Private Offices, Conference Room, Bull Pen and Kitchen
- Shop Area Has New Lighting, Mezzanine and Painted Floors
- 20+ Parking Spaces

## > PROPERTY PHOTOS