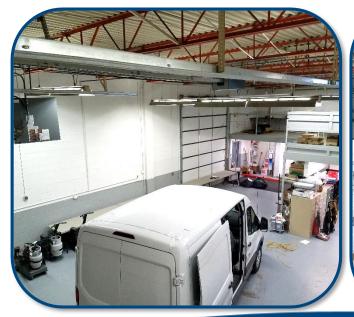

### > PROPERTY PHOTOS

JUSTIN FRANCEK 248 540 1000 EXT 1652 justin.francek@colliers.com

FOR SUBLEASE > INDUSTRIAL / FLEX

- 4,650 SF Industrial / Flex Sublease Expiring July 31, 2021

- 2,000 SF Office / 2,650 SF Shop

- (2) 14' Overhead Doors

- (3) Private Offices, Conference Room, Bull Pen and Kitchen

- Shop Area Has New Lighting, Mezzanine and Painted Floors