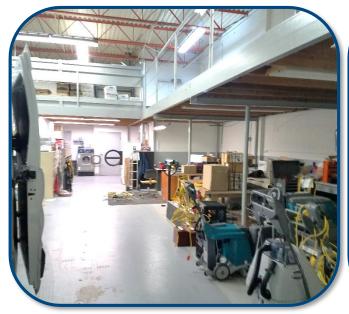

## > PROPERTY PHOTOS

- 4,650 SF Industrial / Flex Sublease Expiring July 31, 2021

- 2,000 SF Office / 2,650 SF Shop

- (2) 14' Overhead Doors

- (3) Private Offices, Conference Room, Bull Pen and Kitchen

- Shop Area Has New Lighting, Mezzanine and Painted Floors