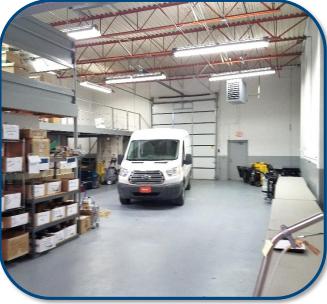

### > PROPERTY PHOTOS

JUSTIN FRANCEK 248 540 1000 EXT 1652 justin.francek@colliers.com

FOR SUBLEASE > INDUSTRIAL / FLEX

- 4,650 SF Industrial / Flex Sublease Expiring July 31, 2021

- 2,000 SF Office / 2,650 SF Shop

- (2) 14' Overhead Doors

- (3) Private Offices, Conference Room, Bull Pen and Kitchen

- Shop Area Has New Lighting, Mezzanine and Painted Floors