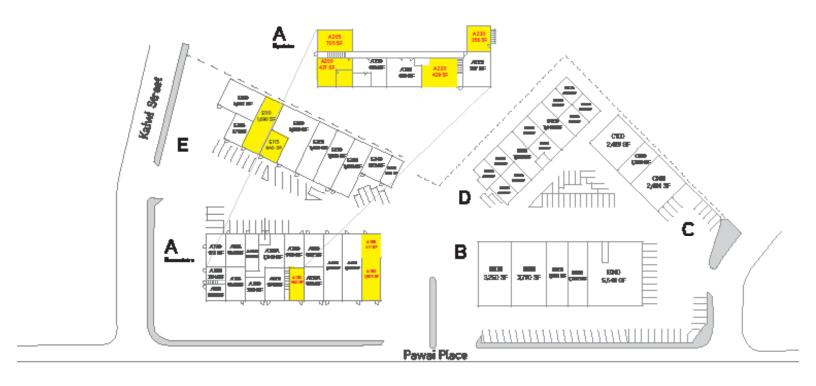

### Property Highlights

TMK: (3) 7-4-10: 16 & 17

Size Available: See 2nd page

Base Rent: Negotiable

CAM: \$.55 PSF/Month (2018)

Tenant Parking: On-site spaces available

### Available Spaces

| Suite # | Size     |
|---------|----------|
| A150    | 1,309 SF |
| A155    | 611 SF   |
| A200    | 437 SF   |
| A205    | 705 SF   |

| Suite # | Size     |
|---------|----------|
| A220    | 428 SF   |
| A230    | 356 SF   |
| E110    | 1,680 SF |
| E115    | 840 SF   |