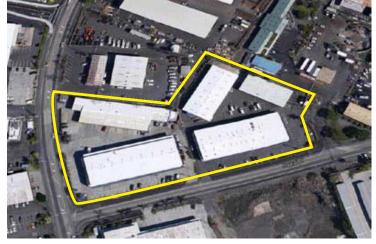

# Gold Coast Business Center III

74-5543 KAIWI STREET, KAILUA KONA, HAWAII 96740

#### **Property Description**

This five building complex has retail, office, industrial and everything in between. Metal construction buildings for general manufacturing use with retail or office use for your manufactured goods. Ready for your business to move in and be a success story.

### Property Highlights

TMK: (3) 7-4-10: 16 & 17

Size Available: See 2nd page

Base Rent: Negotiable

CAM: \$.55 PSF/Month (2018)

Tenant Parking: On-site spaces available