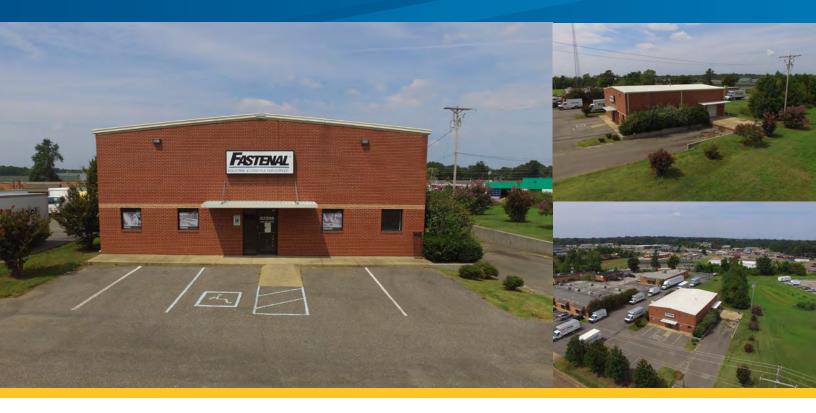

## 1868 First Commercial Drive

SOUTHAVEN, MISSISSIPPI 38671

## **Property Features**

- > 3,500+/- square foot building
- > Showroom/warehouse
- > 0.85 acre site
- > Zoned Light Industrial
- > Former Fastenal location
- > One 10' x 10' drive-in door to dock platform
- > One 1/2 dock position

- > One full dock position
- > Building depth 50' x 70'
- > Outside storage
- > Fluorescent lighting
- > 100% HVAC with a 10 ton unit
- > Brick exterior on metal frame construction