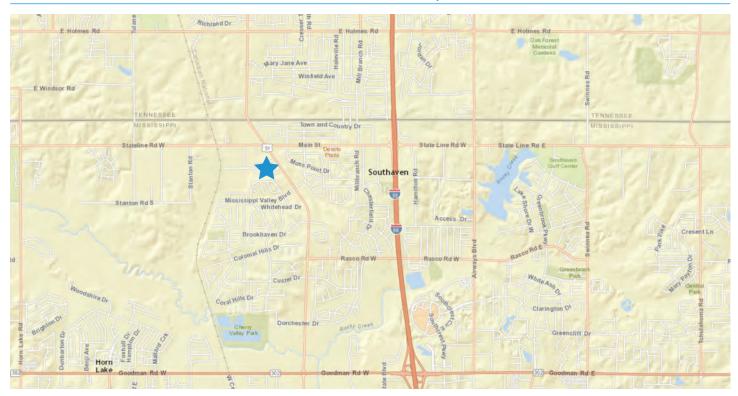

## 1868 First Commercial Drive



SOUTHAVEN, MISSISSIPPI 38671



## **Property Features**

- > 3,500+/- square foot building
- > Showroom/warehouse
- > 0.85 acre site
- > Zoned Light Industrial
- > Former Fastenal location
- > One 10' x 10' drive-in door to dock platform
- > One 1/2 dock position

- > One full dock position
- > Building depth 50' x 70'
- > Outside storage
- > Fluorescent lighting
- > 100% HVAC with a 10 ton unit
- > Brick exterior on metal frame construction

## 1868 First Commercial Drive > Location Map



## 1868 First Commercial Drive > Aerial



AGENT: HUNTER ADAMS 901 375 4800 | EXT. 4915 MEMPHIS, TN

hunter.adams@colliers.com