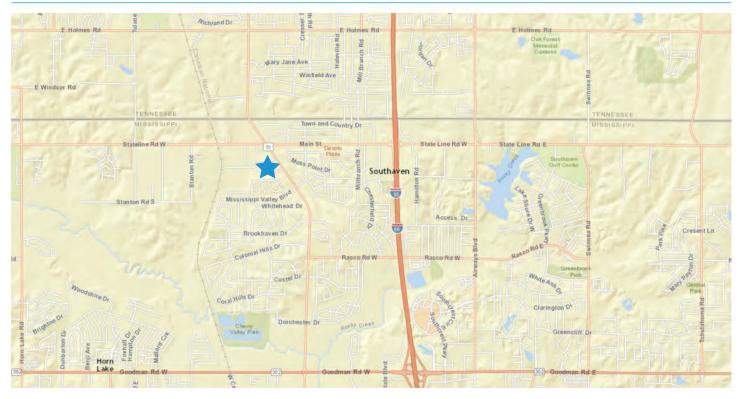

## 1868 First Commercial Drive



SOUTHAVEN, MISSISSIPPI 38671



## **Property Features**

- > 3,500+/- square foot building
- > Showroom/warehouse
- > 0.85 acre site
- > Zoned Light Industrial
- > Former Fastenal location
- > One 10' x 10' drive-in door to dock platform
- > One 1/2 dock position

- > One full dock position
- > Building depth 50' x 70'
- > Outside storage
- > Fluorescent lighting
- > 100% HVAC with a 10 ton unit
- > Brick exterior on metal frame construction

## 1868 First Commercial Drive > Location Map



## 1868 First Commercial Drive > Aerial



AGENT: HUNTER ADAMS 901 375 4800 | EXT. 4915 MEMPHIS, TN

hunter.adams@colliers.com