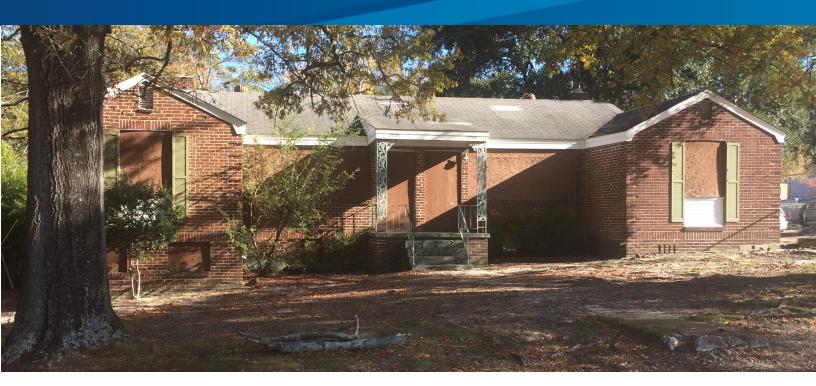

#### FOR SALE > INVESTMENT OPPORTUNITY

# THREE-HOME PORTFOLIO



1718-1720 PROVIDENCE STREET, 1733 & 1746 WESTMINSTER DRIVE, COLUMBIA, SC 29204



## **Property Details**

> Square footage: +3,360 SF total

> Lot size: ±0.85 acres total

**Tax map numbers:** 11412-03-16, 11412-03-01, & 11412-02-13

> Portfolio consisting of three separate potential rental properties

> Located along Westminster Drive just off of Forest Drive near Providence Hospital, downtown Columbia and Benedict College

> Consists of one duplex and two single-unit houses

> Properties are vacant

> Zoning: C-1

> Price: \$180,000

### Providence Street > Photos









## Contact Us

CRAIG WAITES
803 401 4224 DIRECT
craig.waites@colliers.com

COLLIERS INTERNATIONAL 1301 Gervais Street, Suite 600 Columbia, SC 29201 www.colliers.com

This document has been prepared by Colliers International for advertising and general information only. Colliers International make