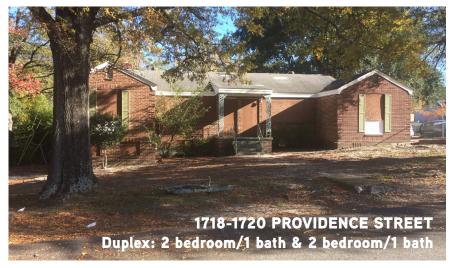

#### FOR SALE > INVESTMENT OPPORTUNITY

# THREE-HOME PORTFOLIO



1718-1720 PROVIDENCE STREET, 1733 & 1746 WESTMINSTER DRIVE, COLUMBIA, SC 29204



## **Property Details**

> Square footage: +3,360 SF total

> Lot size: ±0.85 acres total

**Tax map numbers:** 11412-03-16, 11412-03-01, & 11412-02-13

> Portfolio consisting of three separate potential rental properties

> Located along Westminster Drive just off of Forest Drive near Providence Hospital, downtown Columbia and Benedict College

> Consists of one duplex and two single-unit houses

> Properties are vacant

> Zoning: C-1

> Price: \$180,000

### Providence Street > Photos









## Contact Us

CRAIG WAITES
803 401 4224 DIRECT
craig.waites@colliers.com

COLLIERS INTERNATIONAL 1301 Gervais Street, Suite 600 Columbia, SC 29201 www.colliers.com

This document has been prepared by Colliers International for advertising and general information only. Colliers International makes no guarantees, representations or warranties of any kind, expressed or implied, regarding the information including, but not limited to, warranties of content, accuracy and reliability. Any interested party should undertake their own inquiries as to the accuracy of the information. Colliers International excludes unequivocally all inferred or implied terms, conditions and warranties arising out of this document and excludes all liability for loss and damages arising there from. This publi