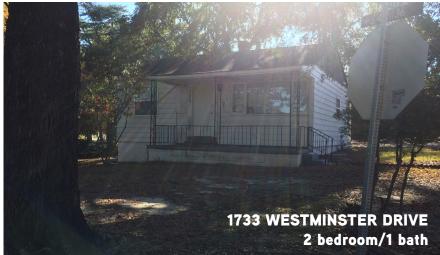

> Located along Westminster Drive just off of Forest Drive near Providence Hospital, downtown Columbia and Benedict College

> Consists of one duplex and two single-unit houses

> Properties are vacant

> Zoning: C-1