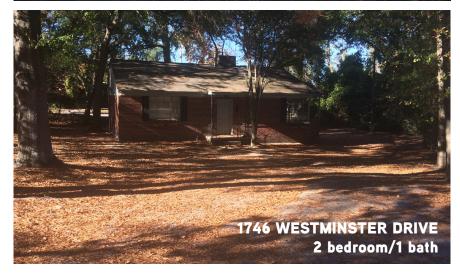

> Located along Westminster Drive just off of Forest Drive near Providence Hospital, downtown Columbia and Benedict College

> Consists of one duplex and two single-unit houses

> Properties are vacant

> Zoning: C-1