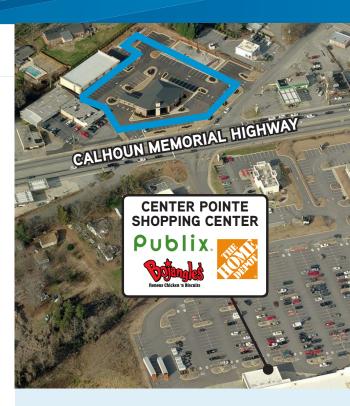

# 6602 Calhoun Memorial Highway, Easley, SC 29640

Located in the heart of Easley, South Carolina, the office space for lease offers easy access to numerous businesses, retailers and restaurants on bustling Calhoun Memorial Highway/Highway 123. Additionally, the space consists of seven private offices, a conference room and a break room.

## **BUILDING AMENITIES**

- Available: ±3,800 SF (2nd floor)
- High visibility and signage opportunity
- > Traffic Count: 33,400 VPD
- > Ample parking
- > Furniture in place

- Close proximity to numerous businesses, retailers and restaurants
- > Floor includes conference room and break room
- > Elevator in place
- > \$14.00/SF Full Service