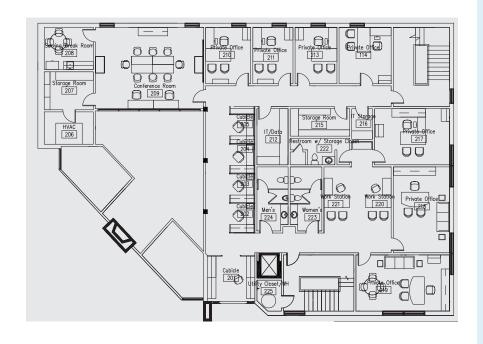

# FLOOR PLAN | 2ND FLOOR

# 6602 Calhoun Memorial Highway, Easley, SC 29640

Located in the heart of Easley, South Carolina, the office space for lease offers easy access to numerous businesses, retailers and restaurants on bustling Calhoun Memorial Highway/Highway 123. Additionally, the space consists of seven private offices, a conference room and a break room.