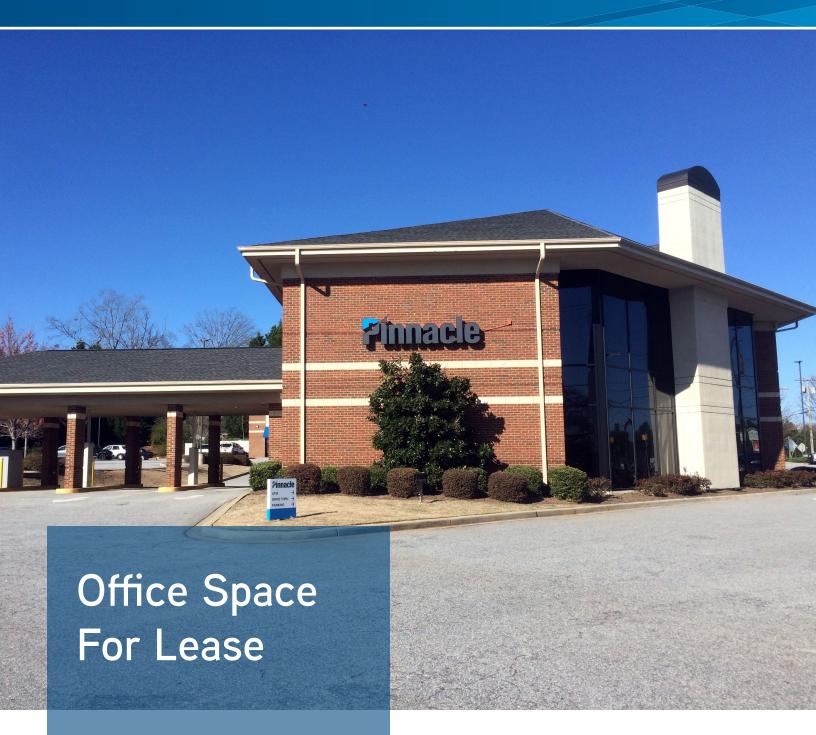

# 6602 Calhoun Memorial Highway, Easley, SC 29640

Located in the heart of Easley, South Carolina, the office space for lease offers easy access to numerous businesses, retailers and restaurants on bustling Calhoun Memorial Highway/Highway 123. Additionally, the space consists of seven private offices, a conference room and a break room.

## **BUILDING AMENITIES**

- Available: ±3,800 SF (2nd floor)
- High visibility and signage opportunity
- > Traffic Count: 33,400 VPD
- > Ample parking
- > Furniture in place

- Close proximity to numerous businesses, retailers and restaurants
- > Floor includes conference room and break room
- > Elevator in place
- > \$14.00/SF Full Service