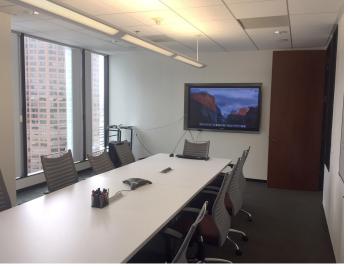

## **FEATURES:**

- > Modern creative space with exposed ceilings
- > Convenient access to 10, 101 and 110 Freeways
- > Close proximity to hotel, retail and restaurant amenities
- > Short walk to 7th Street Metro Station
- > 24 hr security
- > Furniture negotiable