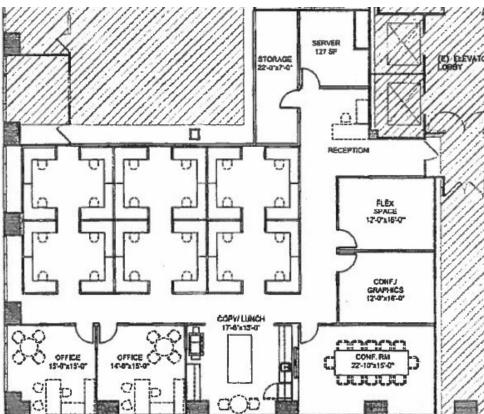

## **BUILDING INFORMATION:**

AVAILABLE SF | 4,525 SF - 21st floor

TERM | Through April 2020 (approx. 3 years)

ASKING LEASE RATE | \$2.65 PSF FSG

**AVAILABILITY** | Immediate

## **FEATURES:**

- > Modern creative space with exposed ceilings
- > Convenient access to 10, 101 and 110 Freeways
- > Close proximity to hotel, retail and restaurant amenities
- > Short walk to 7th Street Metro Station
- > 24 hr security
- > Furniture negotiable