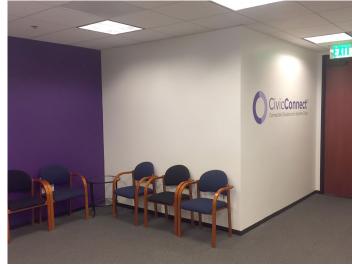

## **FEATURES:**

- > Modern creative space with exposed ceilings
- > Convenient access to 10, 101 and 110 Freeways
- > Close proximity to hotel, retail and restaurant amenities
- > Short walk to 7th Street Metro Station
- > 24 hr security
- > Furniture negotiable