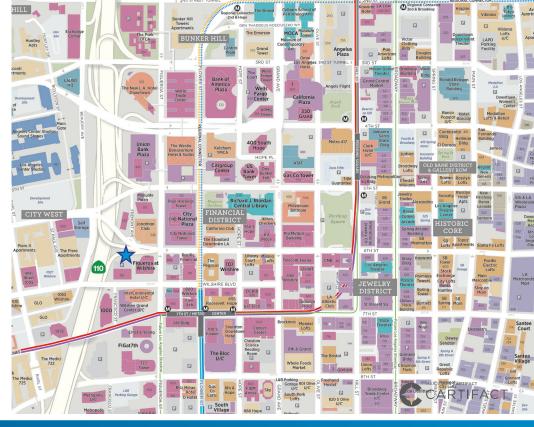

## 915 WILSHIRE BOULEVARD SUITE 2175

LOS ANGELES, CA 90017

## **FEATURES:**

- > Modern creative space with exposed ceilings
- > Convenient access to 10, 101 and 110 Freeways
- > Close proximity to hotel, retail and restaurant amenities
- > Short walk to 7th Street Metro Station
- > 24 hr security
- > Furniture negotiable