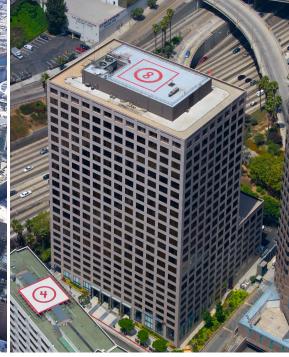

## 915 WILSHIRE BOULEVARD SUITE 2175

LOS ANGELES, CA 90017

## **BUILDING INFORMATION:**

AVAILABLE SF | 4,525 SF - 21st floor

TERM | Through April 2020 (approx. 3 years)

ASKING LEASE RATE | \$2.65 PSF FSG

**AVAILABILITY** | Immediate