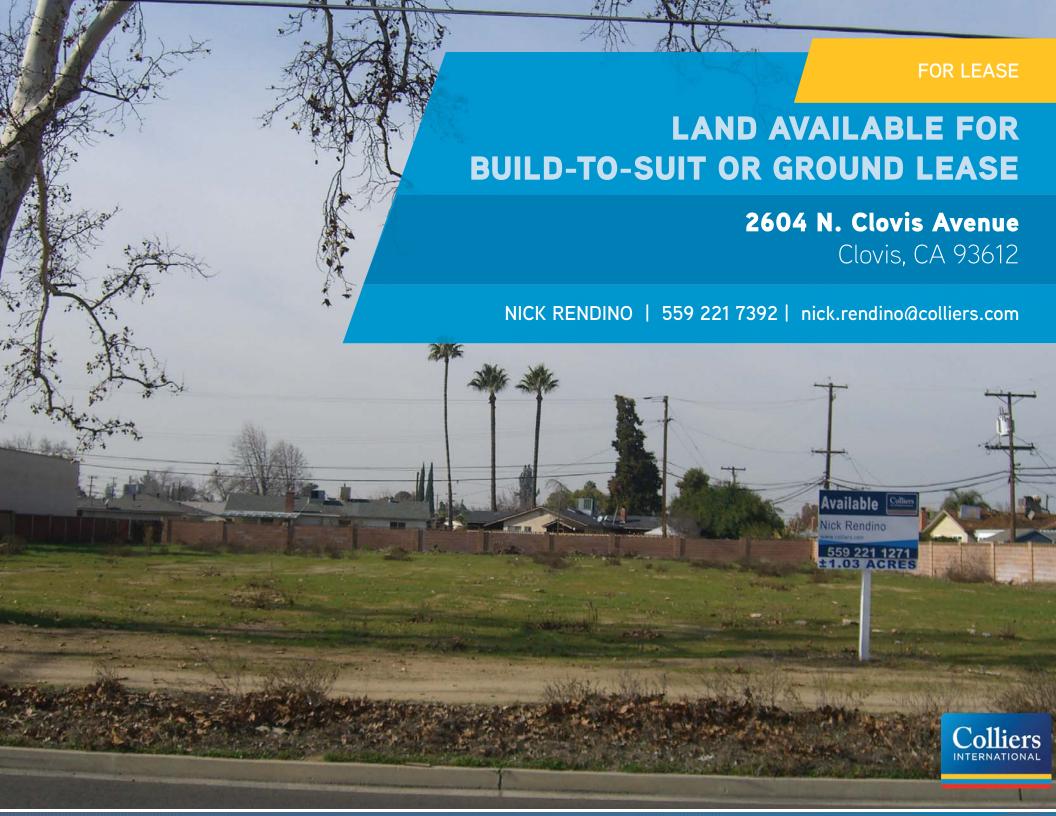

2604 N. Clovis Avenue, Clovis, CA

**FOR LEASE** 

## **Property Summary**

> Address: 2604 N. Clovis Ave., Clovis, CA

> Lot Size: ±1.03 Acres (±44,866 SF)

> Zoning: C-P (Commercial/Professional

Office)

> Potential Use: Fast food, hospitality, office

Land Available for Build-To-Suit or Ground Lease

Traffic Count: Clovis Ave. - ±23,645 ADT