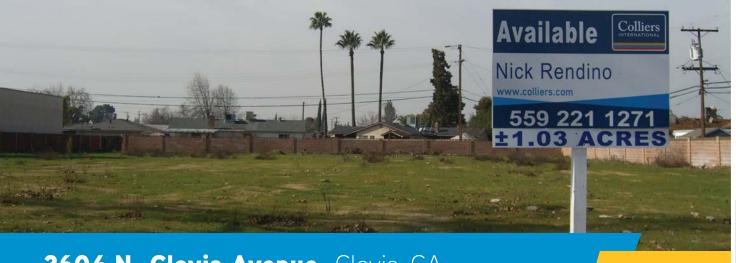

## **Property Summary**

> Address: 2604 N. Clovis Ave., Clovis, CA

> Lot Size: ±1.03 Acres (±44,866 SF)

> Zoning: C-P (Commercial/Professional

Office)

> Potential Use: Fast food, hospitality, office

Land Available for Build-To-Suit or Ground Lease