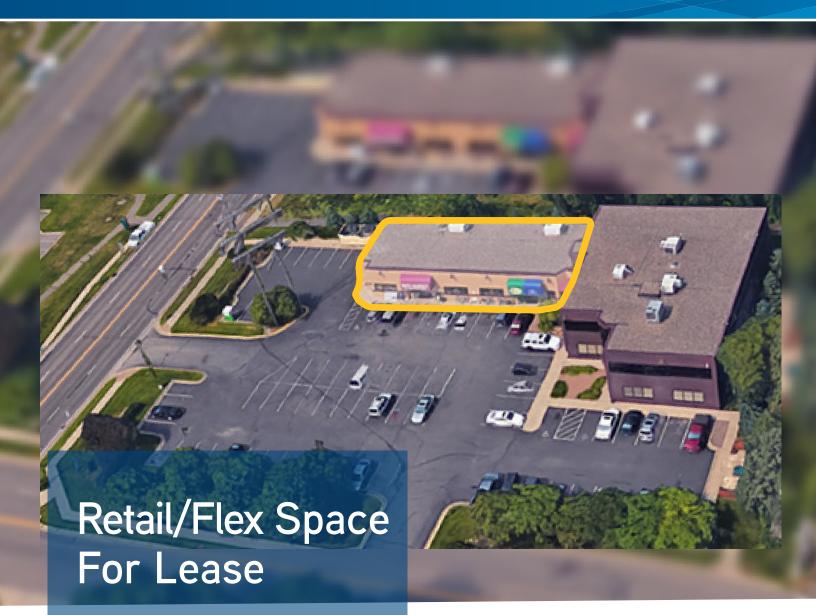

# FOR LEASE > Retail Space

Address: 708 Cleveland Avenue
New Brighton, MN 55112

Building Size: 17,426 SF

Availability: 2,750 - 4,400 SF of Retail/Flex Space

2017 Estimated
Operating Cost/Tax: \$5.87 per square foot

#### **AMENITIES**

- > Highly visible location at NE Quadrant of I-35W and County Road D
- > Close to Roseville Trade Area
- > Large parking lot
- > Building signage available
- > Divisible to 2,750 SF or 4,400 SF
- > On the bus line
- > Wide variety of permitted uses
- > Easy access to I-35W