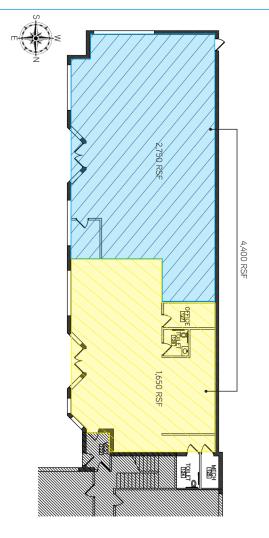

### FLOOR PLAN

# FOR LEASE > Retail Space

Address: 708 Cleveland Avenue
New Brighton, MN 55112

Building Size: 17,426 SF

Availability: 2,750 - 4,400 SF of Retail/Flex Space

2017 Estimated
Operating Cost/Tax: \$5.87 per square foot

#### **AMENITIES**

- > Highly visible location at NE Quadrant of I-35W and County Road D
- > Close to Roseville Trade Area
- > Large parking lot
- > Building signage available
- > Divisible to 2,750 SF or 4,400 SF
- > On the bus line
- > Wide variety of permitted uses
- > Easy access to I-35W