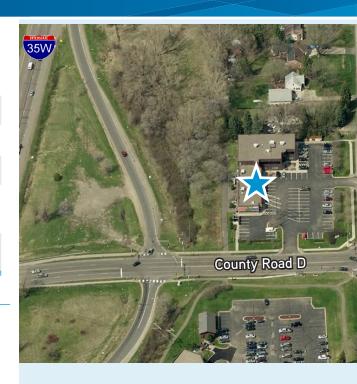

#### **AMENITIES**

- > Highly visible location at NE Quadrant of I-35W and County Road D
- > Close to Roseville Trade Area
- > Large parking lot
- > Building signage available
- > Divisible to 2,750 SF or 4,400 SF
- > On the bus line
- > Wide variety of permitted uses
- > Easy access to I-35W