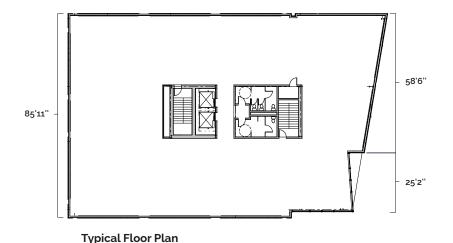

## **Building Facts**

- Approx 40,000 SF Class A Creative Office Available Part of 1.25 Million SF of Office & 3,3000 Housing units in Master Plan
- 6,000 SF Ground Floor Retail
- Open 10,000 Floor Plates Divisible by 2,500 SF
- 13 Foot FLoor to Ceiling Heights
- · Abundant Natural Light with Expansive Open Space
- Exposed Concrete and Steel Structure
- LED Lighting
- Underground & Surface Parking Options
- Open Flexible Floor Plates, 30 Foot Column Spacing
- 1800 SF Lobby | 500 SF Common Conference Room
- Lockers, Bike Parking and Showers