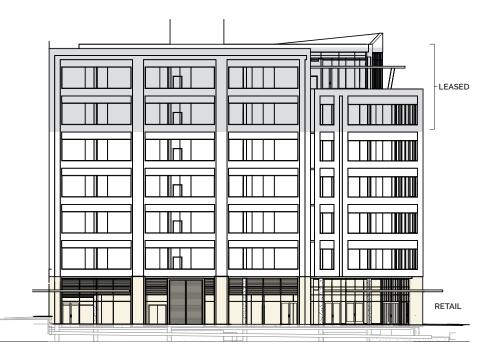

NEW URBAN
OFFICE EXPERIENCE

BLock PLock

Create more than a workplace—redefine the entire work environment.

70,000 SF CLASS A OFFICE OPENING 2018 - NOW LEASING

THEWATERFRONTVANCOUVERUSA.COM/OFFICE/BLOCK-6/

TAMARA J. FULLER | 360.852.9624 | TAMARA.FULLER@COLLIERS.COM DAREN DUKE | 503.499.0056 | DAREN.DUKE@COLLIERS.COM











### **West Elevation**

## NEW URBAN OFFICE EXPERIENCE



## **Building Facts**

- Approx 40,000 SF Class A Creative Office Available Part of 1.25 Million SF of Office & 3,3000 Housing units in Master Plan
- 6,000 SF Ground Floor Retail
- Open 10,000 Floor Plates Divisible by 2,500 SF
- 13 Foot FLoor to Ceiling Heights
- · Abundant Natural Light with Expansive Open Space
- Exposed Concrete and Steel Structure
- LED Lighting
- Underground & Surface Parking Options
- Open Flexible Floor Plates, 30 Foot Column Spacing
- 1800 SF Lobby | 500 SF Common Conference Room
- Lockers, Bike Parking and Showers



## PHASE 1 OPENING 2018

A CABLE STAY PIER • \$35 MILLION WATERFRONT PARK • HOTEL INDIGO OFFICE BUILDINGS • RESIDENTIAL • RESTAURANTS & RETAIL

5 Minute walk to Downtown Vancouver • 10 Minut