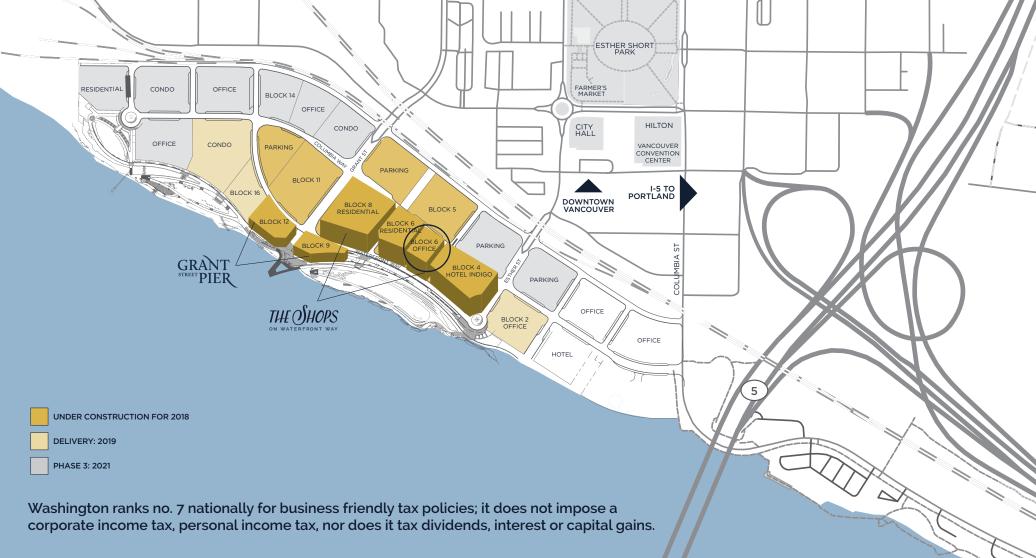

## PHASE 1 OPENING 2018

A CABLE STAY PIER • \$35 MILLION WATERFRONT PARK • HOTEL INDIGO OFFICE BUILDINGS • RESIDENTIAL • RESTAURANTS & RETAIL

5 Minute walk to Downtown Vancouver • 10 Minute Drive to Downtown Portland