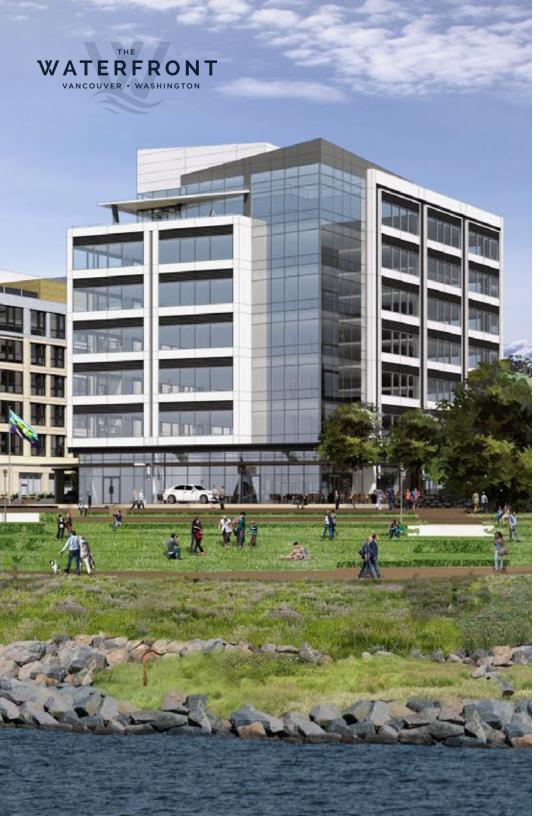

NEW URBAN
OFFICE EXPERIENCE

BLock PLock

Create more than a workplace—redefine the entire work environment.

70,000 SF CLASS A OFFICE OPENING 2018 - NOW LEASING

THEWATERFRONTVANCOUVERUSA.COM/OFFICE/BLOCK-6/

### **West Elevation**

## NEW URBAN OFFICE EXPERIENCE

## **Building Facts**

- Approx 40,000 SF Class A Creative Office Available Part of 1.25 Million SF of Office & 3,3000 Housing units in Master Plan
- 6,000 SF Ground Floor Retail
- Open 10,000 Floor Plates Divisible by 2,500 SF
- 13 Foot FLoor to Ceiling Heights
- · Abundant Natural Light with Expansive Open Space
- Exposed Concrete and Steel Structure
- LED Lighting
- Underground & Surface Parking Options
- Open Flexible Floor Plates, 30 Foot Column Spacing
- 1800 SF Lobby | 500 SF Common Conference Room
- Lockers, Bike Parking and Showers

# NEW URBAN OFFICE EXPERIENCE

3 L O C K

Create more than a workplace—redefine the entire work environment.

70,000 SF CLASS A OFFICE OPENING 2018 - NOW LEASING