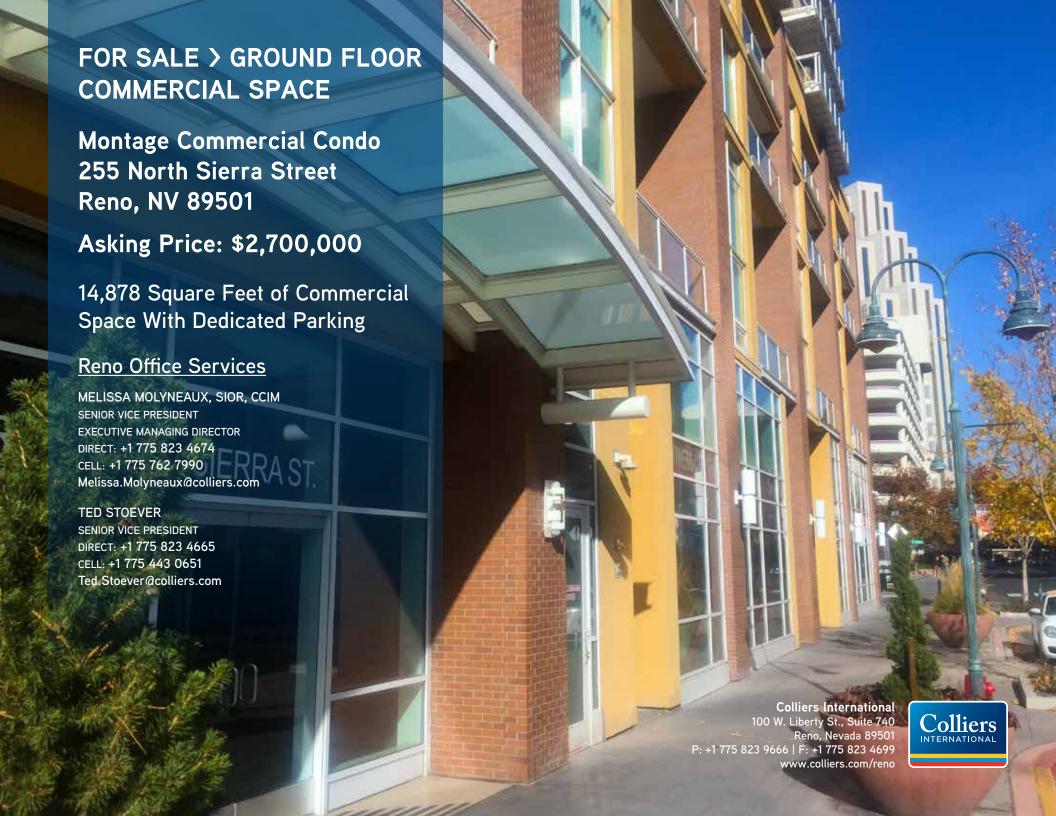

**ASKING PRICE: \$2,700,000** 

### Available Space:

14,878 Square feet of commercial space12,500 Square foot parcel for dedicated parking

### **Building Highlights:**

- > Rare opportunity to own or develop downtown ground level commercial space
- > Space is in shell condition and ready for your improvements
- > Be part of the growing downtown district
- > Well located and perfect for urban amenities
- > Operating expenses available upon request