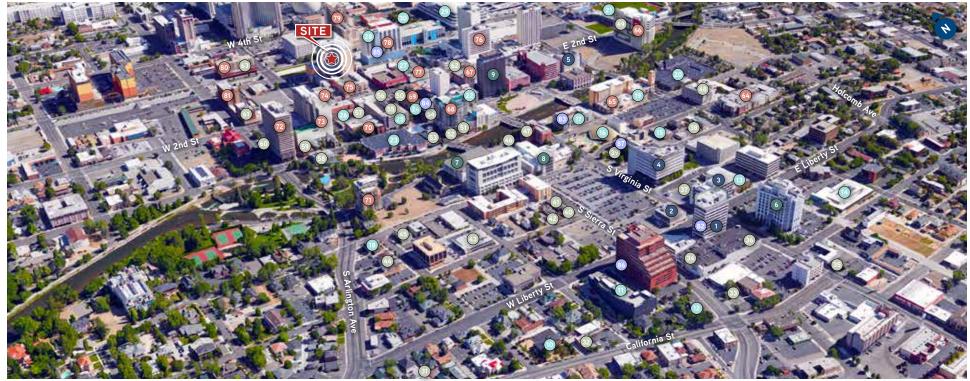

# **Downtown and Surrounding Amenities**

| <b>⑤</b> E | BANKING                                               |  |
|------------|-------------------------------------------------------|--|
| 1          | Meadows Bank                                          |  |
| 2          | Nevada State Bank                                     |  |
| 3          | US Bank                                               |  |
| 4          | Wells Fargo                                           |  |
| 5          | Nevada State Bank                                     |  |
| COURTHOUSE |                                                       |  |
| 6          | Bruce R. Thompson<br>Courthouse & Federal<br>Building |  |
| 7          | Reno Justice Court                                    |  |
| 8          | Second Judicial District<br>Court                     |  |
| 9          | Reno City Hall                                        |  |
| ! EI       |                                                       |  |
| 10         | Arte Italia                                           |  |
|            | Nevada Museum of Art                                  |  |

& Chez Louie

Sundance Bookstore

Discovery Museum Patagonia Outlet Pioneer Center for Performing Arts The Basement Arts for All Nevada at the Lake Mansion Bundox Bocce National Automobile Museum Greater Nevada Field The Rack Century Riverside Theatre Fitness For 10 Escape Room Crafted Palette Siri's Casino

Washoe County Library

| 28   | Cargo Concert Hall                                          |
|------|-------------------------------------------------------------|
| 29   | National Bowling Stadium                                    |
| 30   | A an Art                                                    |
| X EA | T/DRINK                                                     |
| 31   | Saint James Infirmary,<br>Rubicon Deli                      |
| 32   | Cheese Board                                                |
| 33   | Bibo Coffee Company                                         |
| 34)  | Peg's Glorified<br>Ham n Eggs                               |
| 35   | Feast                                                       |
| 36   | CreAzian                                                    |
| 37)  | Starbucks                                                   |
| 38   | See See Motor Coffee Co                                     |
| 39)  | Wild Garlic Pizza, La<br>Famiglia Italian, Blue Fin<br>Poke |
| 40   | Old Granite Street Eatery                                   |

RedRock Bar

| Royce                                                                 |
|-----------------------------------------------------------------------|
| Washoe Public House                                                   |
| Pignic Pub & Patio                                                    |
| Great Basin Community<br>Food Co-Op                                   |
| The Eddy                                                              |
| Wild River Grille                                                     |
| Foxy Olive                                                            |
| Mellow Fellow                                                         |
| Pizza Reno                                                            |
| Campo, Reef Sushi & Sake                                              |
| Sierra St Kitchen &<br>Cocktails, Ole Bridge Pub                      |
| Pizanos Pizza, Antonio's<br>Mexican Grill, The Stick<br>Sports Lounge |
| Liberty Food & Wine<br>Exchange                                       |
| Silver Peak                                                           |
|                                                                       |

Thai Corner Café

|   |            | Wine Bar                                   |
|---|------------|--------------------------------------------|
|   | 58         | The Jungle, Sierra Tap<br>House            |
|   | 59         | Our Bar                                    |
|   | 60         | Imperial Bar and Lounge                    |
|   | 61         | Noble Pie Parlor                           |
|   | 62         | Ichiban Japanese<br>Steakhouse & Sushi Bar |
|   | 63         | Bab Café, The Urban Marke                  |
|   | <b>☆</b> 1 | LIVE/STAY                                  |
|   | 64         | City Center Apartments                     |
|   | 65         | The Renaissance                            |
|   | 66         | Courtyard Marriot                          |
|   | 67         | Cal Neva                                   |
| - | 68         | The Palladio                               |
|   | 69         | Riverboat Hotel                            |
|   | 70         | The Ross Apartments                        |
|   | 71         | Park Tower                                 |
|   |            |                                            |

5 Star Saloon, West Street

| Dept.     |                                    |
|-----------|------------------------------------|
| 72        | Arlington Towers                   |
| 73        | Plaza Resort Club                  |
| 74        | Colonial Garden Court<br>Apt-Homes |
| 75        | The Montage                        |
| 76        | Harrah's                           |
| 77        | The Nugget                         |
| 78        | Whitney Peak Hotel                 |
| 79        | ElDorado Resort Casino             |
| 80        | 3rd Street Flats                   |
| 81        | WorldMark Reno                     |
|           |                                    |
| 82        | Anytime Fitness                    |
| <b>63</b> | Escape                             |
| 84        | Fitness For 10                     |
| <u> </u>  | Basecamp Climbing Gym              |
| 86        | Anatomie Fitness<br>& Soul Space   |