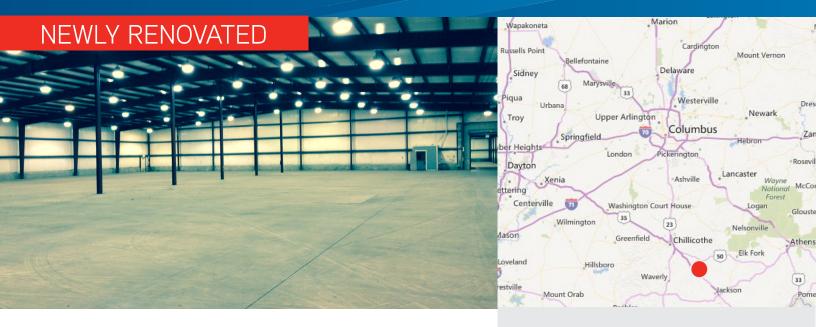

## **Property Highlights**

- Available: 7,000 SF to 26,200 SF (Sub-dividable)
- > Office Space: 9,200 SF
- Land: 11.27 AcresDrive-in Doors: 5
- > Docks: 12 additional docks possible
- > Newly renovated
- > Available immediately

- > Ceiling Height: 17'-25'
- > Parking: Ample with acreage to expand if needed
- Lease Rate: \$2.75 NNN
- > Fully insulated building
- > Warehouse is not currently heated
- > 240v/110v, (1) 800 amp &
- (2) 400 amp

## **Property Overview**

287 Elam Road has immediate access to US-35 and is located between Chillicothe and Jackson, Ohio.

LEASE RATE: \$2.75/SF NNN (full building lease rate)
SALE PRICE: \$1,725,000

REAL ESTATE TAX: \$0.10/SF INSURANCE: \$0.08/SF