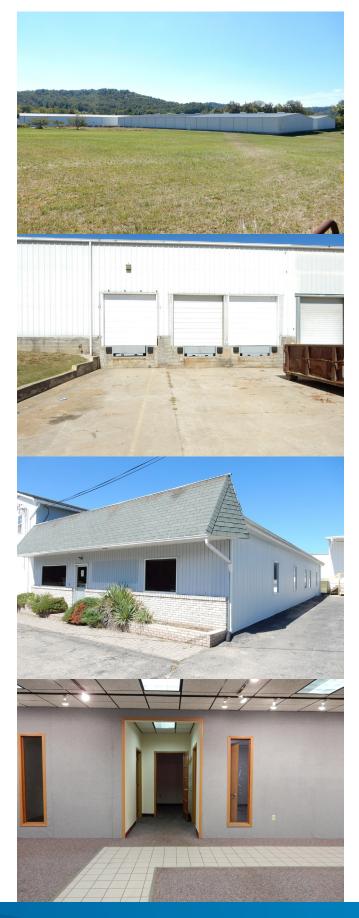

## **Building Details**

## > Building Group A:

Square Forta Office Square Fee Column Spacing:

9,200 SF

181,500 SF

Drive-In Doors:

Docks:

#### > Building B:

Square Footage: 8,000 SF (No Insulation)

**Building Dimensions:** 100' x 80' Office: 400 SF

Clear Height: 12' - 16' Clear Column Spacing: Clean Span Drive-In Doors: Two - 10' x 12' One - with Leveler Dock: Power: 200 Amps/220 Volts

#### > Building C:

Square Footage: 7,000 SF Building Dimensions: 100' x 70' Clear Height: 15' Clear

Dock: One - External

Drive-In Door: One

## > Building D:

Square Footage: 11,200 SF Warehouse Square Feet: 4,200 SF Office: 7,000 SF

Clear Height: 12'

One - 9' x 9' Truck High Docks:

Two - 9' x 8' Van High

Lighting: Fluorescent