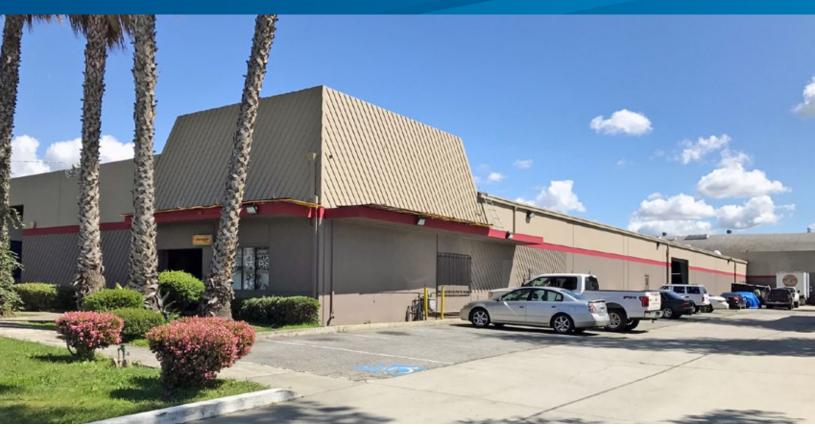

# FOR LEASE > INDUSTRIAL BUILDING ±27,800 Square Feet

870 COMMERCIAL STREET, SAN JOSE, CALIFORNIA

## Property Highlights

- For Lease: \$0.85 Gross PSF
- 1 Acre Parcel (119x369) Zoned HI (Heavy Industrial APN (241-09-008)
- 2 Buildings Connected ±17,000 SF & ±10,800 SF
- ±2,400 SF HVAC Office
- 4 Large Drive-In-Doors 3 are Filled Dock Wells
- Power & Airlines Distributed Throughout 200 Amps, 477/280V & 400 Amps, 120/208V
- No Posts Within Both Buildings
- Clear Heights From 15' to 18'
- Skylights & Fire Sprinklered (Front Building only has Sprinklers)
- Centrally Located Between Interstates 880 & 680, and HWY 101