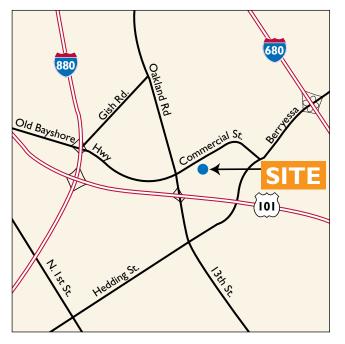

# FOR LEASE > INDUSTRIAL BUILDING ±27,800 Square Feet

870 COMMERCIAL STREET, SAN JOSE, CALIFORNIA





## Property Highlights

- For Lease: \$0.85 Gross PSF
- 1 Acre Parcel (119x369) Zoned HI (Heavy Industrial APN (241-09-008)
- 2 Buildings Connected ±17,000 SF & ±10,800 SF
- ±2,400 SF HVAC Office
- 4 Large Drive-In-Doors 3 are Filled Dock Wells
- Power & Airlines Distributed Throughout 200 Amps, 477/280V & 400 Amps, 120/208V
- No Posts Within Both Buildings
- Clear Heights From 15' to 18'
- Skylights & Fire Sprinklered (Front Building only has Sprinklers)
- Centrally Located Between Interstates 880 & 680, and HWY 101



COLLIERS INTERNATIONAL 450 West Santa Clara Street San Jose, CA 95113 +1 408 282 3800 Main +1 408 292 8100 Fax www.colliers.com

MARK ZAMUDIO, ссім +1 408 282 3822 mark.zamudio@colliers.com CA License No. 00612338

#### 870 COMMERCIAL STREET, SAN JOSE, CALIFORNIA

### SITE/FLOOR PLAN



MARK ZAMUDIO, ccim +1 408 282 3822 mark.zamudio@colliers.com CA License No. 00612338 Drawings not exact/not to scale. The information furnished has been obtained from sources we deem reliable and is submitted subject to errors, omissions and changes. Although Colliers International has no reason to doubt its accuracy, we do not guarantee it. All information should be verified by the recipient prior to lease, purchase, exchange, or execution of legal documents. © 2017 Colliers International

Colliers Inter