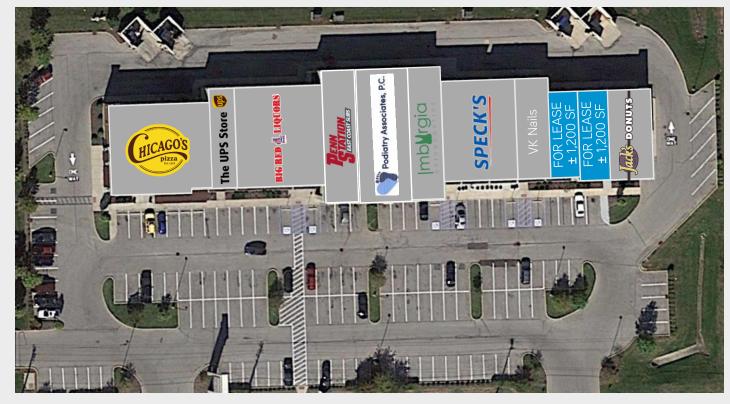

## Property Highlights

- > Up to ± 2,400 SF available for retail or professional office at the intersection of Quaker Blvd & Stafford Rd
- > Units available:
  - $\pm$  2,400 SF, divisible to  $\pm$  1,200 SF
- > Zoned GC General Commercial
- > Easy access to SR 267 & I-70 via Stafford Rd
- > Pylon signage available
- Join Tenants: Chicago Pizza, The UPS Store, Big Red Liquors, Penn Station, Podiatry Associates, Imburgia Orthodontics, Specks Pet Supply, VK Nails, and Jack's Donuts

## Property Overview

| PROPERTY INFORMATION |                                                                                                                                                |  |  |  |
|----------------------|------------------------------------------------------------------------------------------------------------------------------------------------|--|--|--|
| Building Size        | 26,510 SF                                                                                                                                      |  |  |  |
| Zoned                | GC                                                                                                                                             |  |  |  |
| Year Built           | 2008                                                                                                                                           |  |  |  |
| Available Units      | Unit 185: ± 1,200 SF<br>Unit 189: ± 1,200 SF                                                                                                   |  |  |  |
| Current Tenants      | Chicago's Pizza The UPS Store Big Red Liquors Penn Station Podiatry Associates Imbrugia Orthodontics Speck's Pet Supply VK Nails Jack's Donuts |  |  |  |