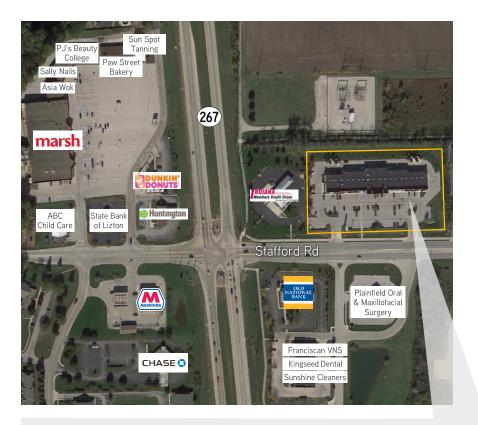

### Area Overview

| AVERAGE DAILY TRAFFIC |                 |  |
|-----------------------|-----------------|--|
| Stafford Rd           | 10,824 cars/day |  |
| SR-267                | 21,860 cars/day |  |

### **Area Amenities**

Aldi Applebee's AutoZone Buffalo Wild Wings

Burlington

Chase Bank Chili's

Citizen's Bank Culver's

**CVS** 

Discount Tire Dollar General Domino's Pizza **Dunkin Donuts** 

Enterprise Rent-A-Car

Firehouse Subs FedEx Office

Harbor Freight Tools

Hardee's

Helzberg Diamonds Huntington Bank

Indiana Members Credit Union

Kohl's Kroger

Logan's Roadhouse Long John Silver's

Marsh

Mattress Firm McDonald's Meijer Midas

Noodles & Company O'Reilly Auto Parts Panda Express

Panera Bread Party City **PetSmart** Pier 1 Imports PNC Bank

Popeyes Qdoba Rally's

Red Robin Subway Staples Starbuck's

T-Mobile TJ Maxx Taco Bell Target

The Shops at Perry Crossing

Tractor Supply Co

Walgreens Walmart Wendy's Wing's Etc Ziebart

For more information, please contact:

STEPHEN DAUM | 317 713 2144 | stephen.daum@colliers.com ALISON MELTON | 317 713 2156 | alison.melton@colliers.com