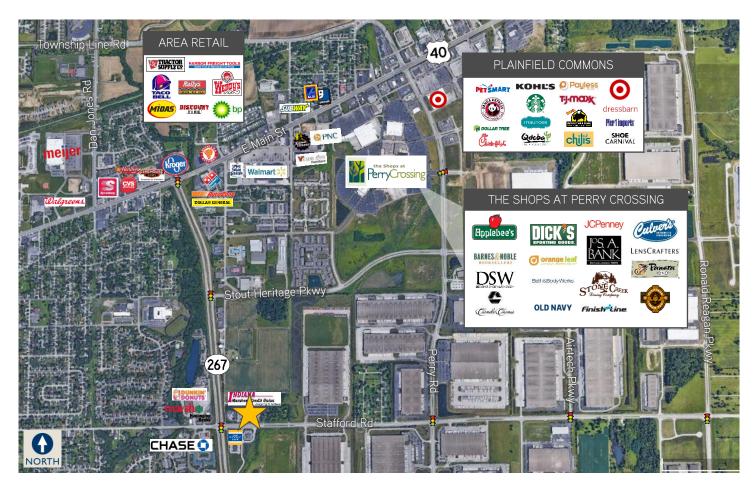

### Area Overview

| AVERAGE DAILY TRAFFIC |                 |  |
|-----------------------|-----------------|--|
| Stafford Rd           | 10,824 cars/day |  |
| SR-267                | 21,860 cars/day |  |

### **Area Amenities**

Aldi Applebee's AutoZone Buffalo Wild Wings

Burlington

Chase Bank Chili's

Citizen's Bank Culver's

**CVS** 

Discount Tire Dollar General Domino's Pizza **Dunkin Donuts** 

Enterprise Rent-A-Car

Firehouse Subs FedEx Office

Harbor Freight Tools

Hardee's

Helzberg Diamonds Huntington Bank

Indiana Members Credit Union

Kohl's Kroger

Logan's Roadhouse Long John Silver's

Marsh

Mattress Firm McDonald's Meijer Midas

Noodles & Company O'Reilly Auto Parts Panda Express

Panera Bread Party City **PetSmart** Pier 1 Imports PNC Bank

Popeyes Qdoba Rally's

Red Robin Subway Staples Starbuck's

T-Mobile TJ Maxx Taco Bell Target

The Shops at Perry Crossing

Tractor Supply Co

Walgreens Walmart Wendy's Wing's Etc Ziebart

For more information, please contact:

STEPHEN DAUM | 317 713 2144 | stephen.daum@colliers.com ALISON MELTON | 317 713 2156 | alison.melton@colliers.com