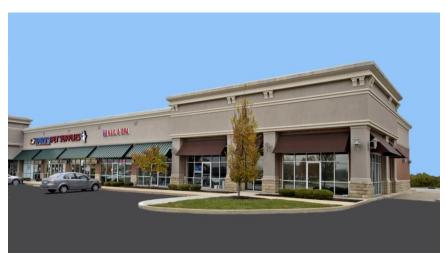

# Stafford Crossing

## Property Highlights

- > Up to ± 2,400 SF available for retail or professional office at the intersection of Quaker Blvd & Stafford Rd
- > Units available:
  - $\pm$  2,400 SF, divisible to  $\pm$  1,200 SF
- > Zoned GC General Commercial
- > Easy access to SR 267 & I-70 via Stafford Rd
- > Pylon signage available
- Join Tenants: Chicago Pizza, The UPS Store, Big Red Liquors, Penn Station, Podiatry Associates, Imburgia Orthodontics, Specks Pet Supply, VK Nails, and Jack's Donuts