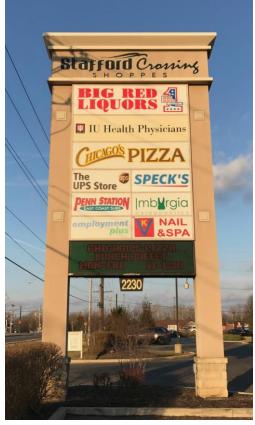

## Property Highlights

- > Up to ± 2,400 SF available for retail or professional office at the intersection of Quaker Blvd & Stafford Rd
- > Units available:
  - $\pm$  2,400 SF, divisible to  $\pm$  1,200 SF
- > Zoned GC General Commercial
- > Easy access to SR 267 & I-70 via Stafford Rd
- > Pylon signage available
- Join Tenants: Chicago Pizza, The UPS Store, Big Red Liquors, Penn Station, Podiatry Associates, Imburgia Orthodontics, Specks Pet Supply, VK Nails, and Jack's Donuts

## Property Overview

| PROPERTY INFORMATION |                                                                                                                                                |  |  |  |
|----------------------|------------------------------------------------------------------------------------------------------------------------------------------------|--|--|--|
| Building Size        | 26,510 SF                                                                                                                                      |  |  |  |
| Zoned                | GC                                                                                                                                             |  |  |  |
| Year Built           | 2008                                                                                                                                           |  |  |  |
| Available Units      | Unit 185: ± 1,200 SF<br>Unit 189: ± 1,200 SF                                                                                                   |  |  |  |
| Current Tenants      | Chicago's Pizza The UPS Store Big Red Liquors Penn Station Podiatry Associates Imbrugia Orthodontics Speck's Pet Supply VK Nails Jack's Donuts |  |  |  |