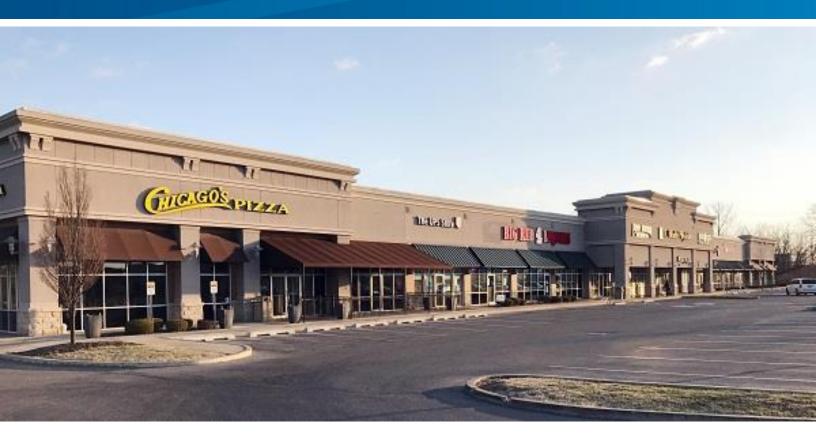

# Stafford Crossing

## Property Highlights

- > Up to ± 2,400 SF available for retail or professional office at the intersection of Quaker Blvd & Stafford Rd
- > Units available:
  - $\pm$  2,400 SF, divisible to  $\pm$  1,200 SF
- > Zoned GC General Commercial
- > Easy access to SR 267 & I-70 via Stafford Rd
- > Pylon signage available
- Join Tenants: Chicago Pizza, The UPS Store, Big Red Liquors, Penn Station, Podiatry Associates, Imburgia Orthodontics, Specks Pet Supply, VK Nails, and Jack's Donuts

## Property Overview

| PROPERTY INFORMATION |                                                                                                                                                |  |  |  |
|----------------------|------------------------------------------------------------------------------------------------------------------------------------------------|--|--|--|
| Building Size        | 26,510 SF                                                                                                                                      |  |  |  |
| Zoned                | GC                                                                                                                                             |  |  |  |
| Year Built           | 2008                                                                                                                                           |  |  |  |
| Available Units      | Unit 185: ± 1,200 SF<br>Unit 189: ± 1,200 SF                                                                                                   |  |  |  |
| Current Tenants      | Chicago's Pizza The UPS Store Big Red Liquors Penn Station Podiatry Associates Imbrugia Orthodontics Speck's Pet Supply VK Nails Jack's Donuts |  |  |  |