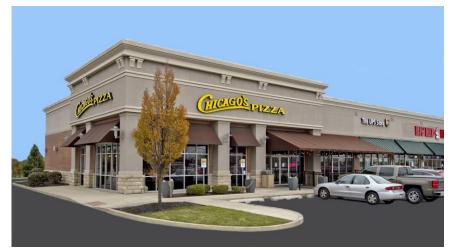

## Property Highlights

- > Up to ± 2,400 SF available for retail or professional office at the intersection of Quaker Blvd & Stafford Rd
- > Units available:
  - $\pm$  2,400 SF, divisible to  $\pm$  1,200 SF
- > Zoned GC General Commercial
- > Easy access to SR 267 & I-70 via Stafford Rd
- > Pylon signage available
- Join Tenants: Chicago Pizza, The UPS Store, Big Red Liquors, Penn Station, Podiatry Associates, Imburgia Orthodontics, Specks Pet Supply, VK Nails, and Jack's Donuts

## Property Overview

| PROPERTY INFORMATION |                                                                                                                                                |  |  |  |
|----------------------|------------------------------------------------------------------------------------------------------------------------------------------------|--|--|--|
| Building Size        | 26,510 SF                                                                                                                                      |  |  |  |
| Zoned                | GC                                                                                                                                             |  |  |  |
| Year Built           | 2008                                                                                                                                           |  |  |  |
| Available Units      | Unit 185: ± 1,200 SF<br>Unit 189: ± 1,200 SF                                                                                                   |  |  |  |
| Current Tenants      | Chicago's Pizza The UPS Store Big Red Liquors Penn Station Podiatry Associates Imbrugia Orthodontics Speck's Pet Supply VK Nails Jack's Donuts |  |  |  |