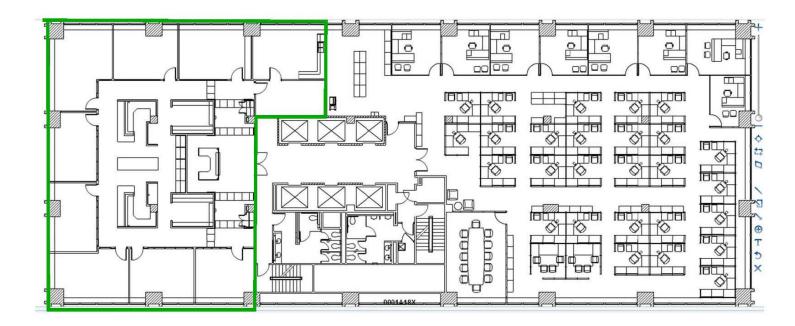

# FIRST NATIONAL BANK – MAIN BANK BUILDING 1620 DODGE STREET, OMAHA, NE 68102

Floor plan – 18<sup>th</sup> floor

FOR LEASE > OFFICE SPACE