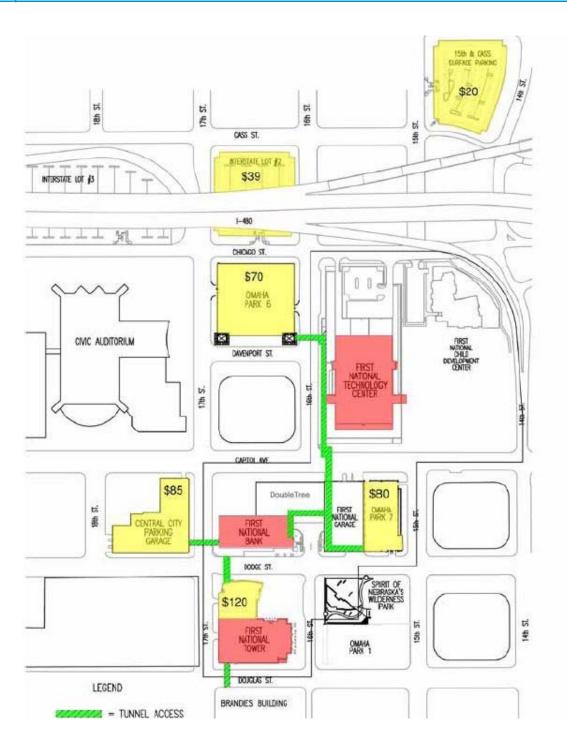

hout notice.

### Contact us

AGENT: John D. Waldbaum +1 402 763 1708 Omaha, NE

John.Waldbaum@colliers.com

AGENT: Michael W. Miller +1 402 763 1707

Omaha, NE

Michael.W.Miller@colliers.com

AGENT: Adam Marek +1 402 763 1710

Steel frame/concrete

Rubber Membrane

Two Per Floor (ADA)

VAV

Six (6)

Omaha, NE

Adam.Marek@colliers.com

**COLLIERS INTERNATIONAL** 6464 Center Street | Suite 200 Omaha, NE 68106

www.colliers.com

# FIRST NATIONAL BANK – MAIN BANK BUILDING 1620 DODGE STREET, OMAHA, NE 68102



Floor plan – 18<sup>th</sup> floor



FOR LEASE > OFFICE SPACE

# FIRST NATIONAL BANK - MAIN BANK BUILDING 1620 DODGE STREET, OMAHA, NE 68102



Downtown tunnel map



# FIRST NATIONAL BANK - MAIN BANK BUILDING 1620 DODGE STREET, OMAHA, NE 68102



Accelerating success.

## Parking map



### Contact us