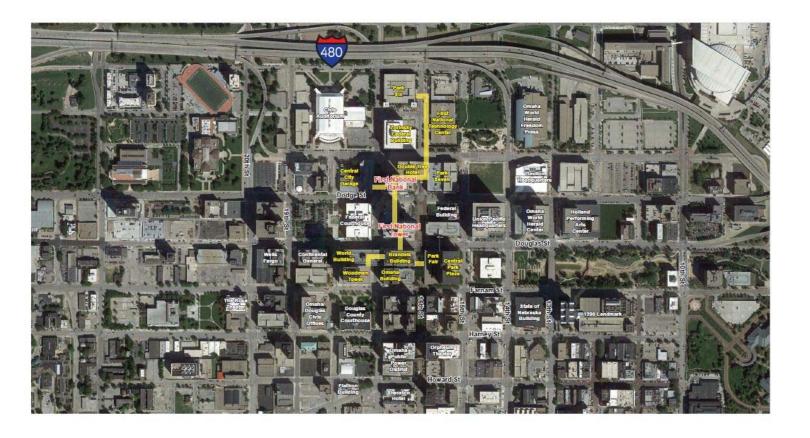

# FIRST NATIONAL BANK - MAIN BANK BUILDING 1620 DODGE STREET, OMAHA, NE 68102

Downtown tunnel map