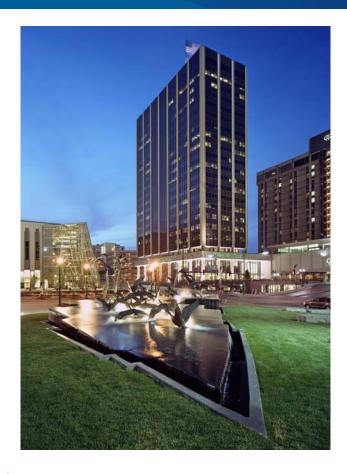

# FIRST NATIONAL BANK - MAIN BANK BUILDING 1620 DODGE STREET, OMAHA, NE 68102

Accelerating success.

## Overview

One of the most prominent locations in downtown Omaha with excellent office amenities both onsite and nearby the property. Direct access to the Double Tree hotel and services. The building is connected to the Omaha CBD tunnel system for easy access to area parking. Sundries located on the ground level include a bank, hair salon and coffee shop.