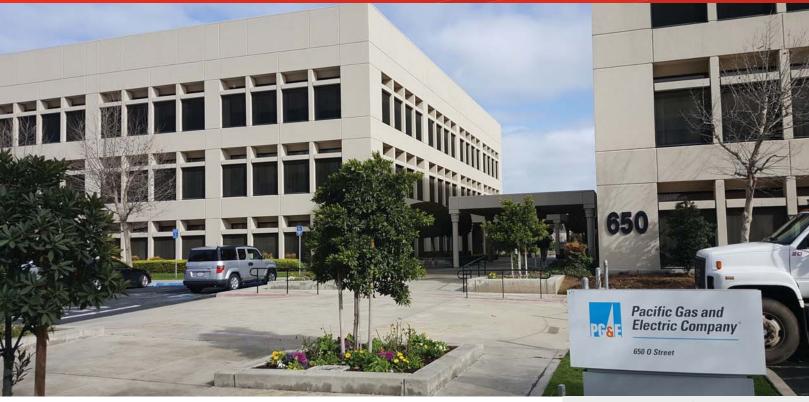

## Pacific Gas & Electric Company

650 "0" & 705 "P" STREETS, DOWNTOWN FRESNO, CA

## For Sale > 100% Leased Investment Property

P.G.& E.'s Regional office is located in downtown Fresno. Strategically located at the intersection of Highway 41 and "O" Street in the heart of the greater downtown Fresno trade area. The traffic counts boost greater than 4,500 ADT and continue to expand with the advent of high speed rail and tremendous commercial and residential growth surrounding the site. The new proposed Fresno High Speed Rail Station will be built a few blocks west of the P.G.&E. site.

> Type: Single Tenant Office Complex

> Price: \$31,500,000

Description: The property consists of two rectangler, corner parcels constituting 5.94 acres. There are two three (3) story Class "A" buildings totally 102,580 square feet constructed on the site with fenced, gated and secured on-site parking, totaling 406 stalls.