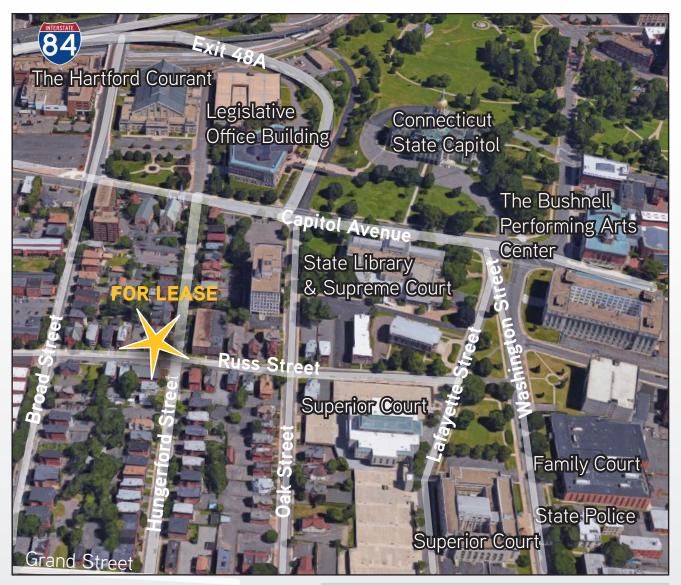

## LEGISLATURE AND COURTHOUSE

## FOR SUBLEASE | 63-65 Hungerford Street | Hartford, CT 06106

Colliers International is pleased to present 63-65 Hungerford Street, a 5,412 square foot office building with 2,600 square feet for sublease. This property was completely renovated in 2010. New electric, plumbing, HVAC, windows and oak floors throughout. This property is in close proximity to the courthouses and legislative buildings. Wheelchair access to 1st floor with ADA bathroom. Ideal location for attorneys, lobbyists, nonprofits.