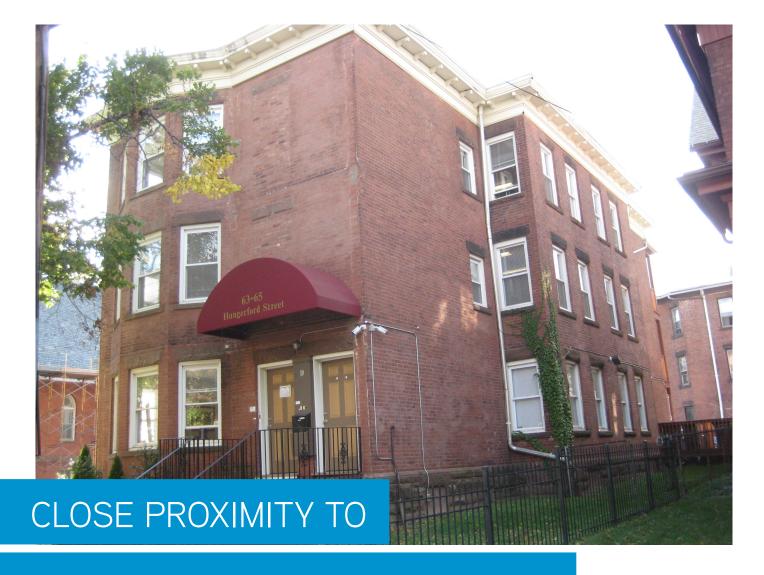

## FOR SUBLEASE | 63-65 Hungerford Street | Hartford, CT 06106

Colliers International is pleased to present 63-65 Hungerford Street, a 5,412 square foot office building with 2,600 square feet for sublease. This property was completely renovated in 2010. New electric, plumbing, HVAC, windows and oak floors throughout. This property is in close proximity to the courthouses and legislative buildings. Wheelchair access to 1st floor with ADA bathroom. Ideal location for attorneys, lobbyists, nonprofits.

## 63-65 Hungerford Street | Hartford

- 2,600 SF for sublease
- Ideal professional office building in excellent location
- Completely renovated in 2010
- Easy on/off highway access
- Kitchenette on 2nd floor
- 1st floor wheelchair access