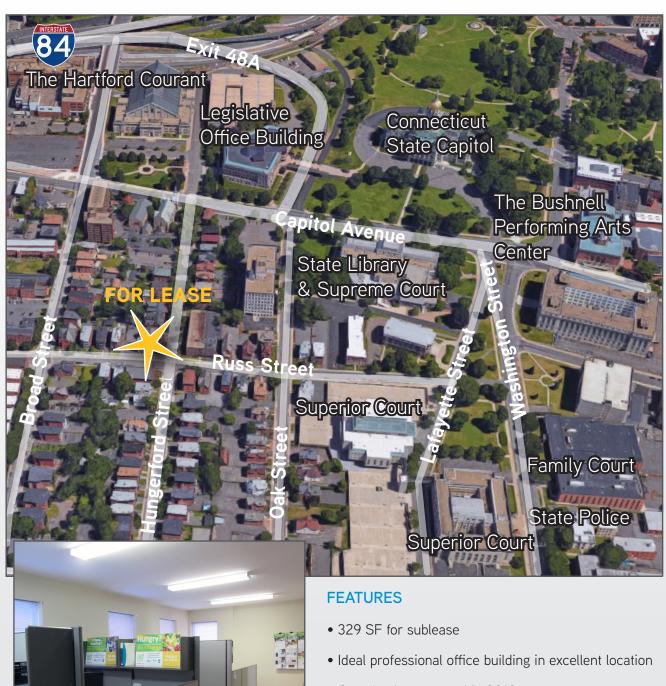

### FOR SUBLEASE | 63-65 Hungerford Street | Hartford, CT 06106

Colliers International is pleased to present 63-65 Hungerford Street, a 5,412 square foot office building with 329 square feet for sublease. This property was completely renovated in 2010. New electric, plumbing, HVAC, windows and oak floors throughout. This property is in close proximity to the courthouses and legislative buildings. Wheelchair access to 1st floor with ADA bathroom. Ideal location for attorneys, lobbyists, nonprofits.