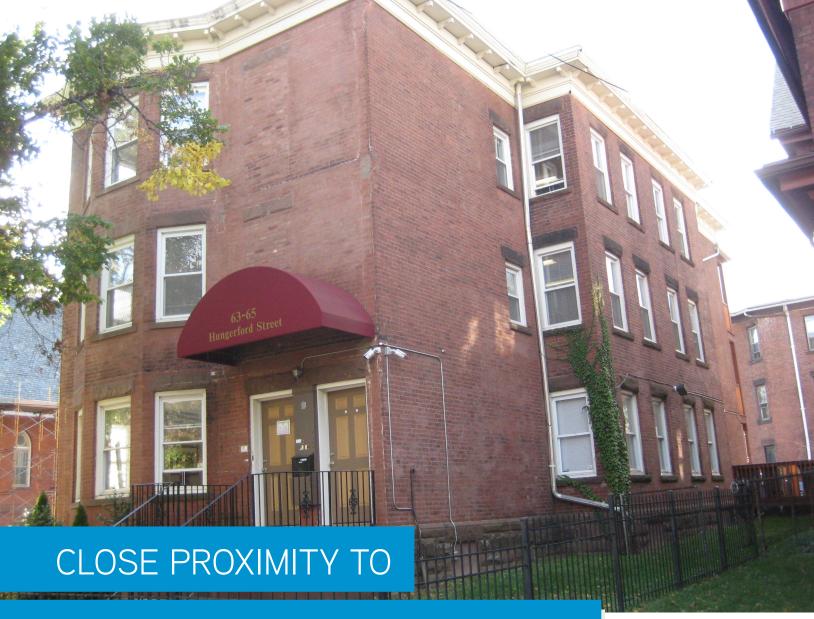

### FOR SUBLEASE | 63-65 Hungerford Street | Hartford, CT 06106

Colliers International is pleased to present 63-65 Hungerford Street, a 5,412 square foot office building with 329 square feet for sublease. This property was completely renovated in 2010. New electric, plumbing, HVAC, windows and oak floors throughout. This property is in close proximity to the courthouses and legislative buildings. Wheelchair access to 1st floor with ADA bathroom. Ideal location for attorneys, lobbyists, nonprofits.

## 63-65 Hungerford Street | Hartford

- Completely renovated in 2010
- Easy on/off highway access
- Kitchenette on 2nd floor
- 1st floor wheelchair access