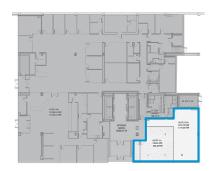

1122

FOR LEASE 1122 Lady Street

Lady Street COLUMBIA | SC

±147,000 SF Office Building in Columbia's Central Business District

Just blocks from the South Carolina Statehouse grounds, numerous landmarks, The University of South Carolina's campus, Columbia's Museum of Art, and the banks of the Congaree River.





Colliers International 1301 Gervais Street | Suite 600 Columbia, SC 29201 P: +1 803 254 2300 TOMMY JOHNSON
Vice President
803 401 4228
tommy.johnson@colliers.com

HUNTER SUGGS
Brokerage Associate
803 401 4245
hunter.suggs@colliers.com

# 1st Floor



SUITE 101: 2,139 RSF AVAILABLE

## 6th Floor



SUITE 640: 593 RSF AVAILABLE

## 4th Floor



SUITE 400: 12,906 RSF AVAILABLE (ENTIRE FLOOR)

## 8th Floor



SUITE 820: 1,708 RSF AVAILABLE SUITE 830: 706 RSF AVAILABLE

#### THE BUILDING

Prominently located in Columbia's Central Business District, 1122 Lady Street is a 147,000 square foot building offering a quality office environment in the market's most vibrant location.

#### THE AREA

Enjoy working, dining and entertaining with customers, clients and co-workers on Main Street and in the Congaree Vista – Columbia's preferred entertainment and restaurant districts.

\$18.50 - 20.00 Per RSF

# 9th Floor



SUITE 900: 11,190 RSF AVAILABLE (ENTIRE FLOOR)
(shell space) subdivision possible

# 10th Floor



SUITE 1010: 5,055 RSF AVAILABLE (