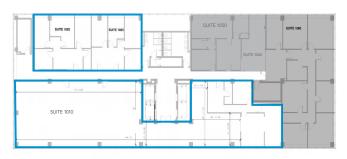

# 10th Floor

SUITE 1010: 5,055 RSF AVAILABLE (shell space)
SUITE 1020: 1,998 RSF AVAILABLE
SUITE 1050: 982 RSF AVAILABLE LEASED
SUITE 1060: 395 RSF AVAILABLE LEASED