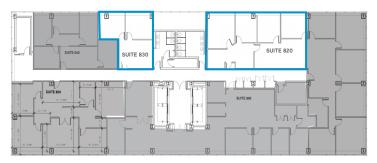

1122

FOR LEASE 1122 Lady Street

Lady Street COLUMBIA | SC

±147,000 SF Office Building in Columbia's Central Business District

Just blocks from the South Carolina Statehouse grounds, numerous landmarks, The University of South Carolina's campus, Columbia's Museum of Art, and the banks of the Congaree River.





Colliers International 1301 Gervais Street | Suite 600 Columbia, SC 29201 P: +1 803 254 2300 TOMMY JOHNSON
Vice President
803 401 4228
tommy.johnson@colliers.com

HUNTER SUGGS
Brokerage Associate
803 401 4245
hunter.suggs@colliers.com

# 1st Floor



SUITE 101: 2,139 RSF AVAILABLE

## 6th Floor



SUITE 640: 593 RSF AVAILABLE

## 4th Floor



SUITE 400: 12,906 RSF AVAILABLE (ENTIRE FLOOR)

## 8th Floor



SUITE 820: 1,708 RSF AVAILABLE SUITE 830: 706 RSF AVAILABLE

#### THE BUILDING

Prominently located in Columbia's Central Business District, 1122 Lady Street is a 147,000 square foot building offering a quality office environment in the market's most vibrant location.

#### THE AREA

Enjoy working, dining and entertaining with customers, clients and co-workers on Main Street and in the Congaree Vista – Columbia's preferred entertainment and restaurant districts.

\$18.50 - 20.00 Per RSF

# 9th Floor



SUITE 900: 11,190 RSF AVAILABLE (ENTIRE FLOOR)
(shell space) subdivision possible

# 10th Floor



SUITE 1010: 5,055 RSF AVAILABLE (shell space)
SUITE 1020: 1,998 RSF AVAILABLE
SUITE 1050: 982 RSF AVAILABLE LEASED
SUITE 1060: 395 RSF AVAILABLE LEASED

### 12th Floor



SUITE 1200: 4,794 RS