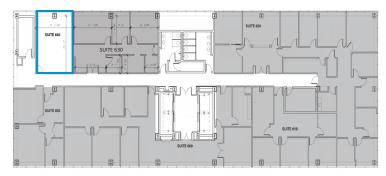

1122

FOR LEASE 1122 Lady Street

Lady Street COLUMBIA | SC

±147,000 SF Office Building in Columbia's Central Business District

Just blocks from the South Carolina Statehouse grounds, numerous landmarks, The University of South Carolina's campus, Columbia's Museum of Art, and the banks of the Congaree River.





Colliers International 1301 Gervais Street | Suite 600 Columbia, SC 29201 P: +1 803 254 2300 TOMMY JOHNSON
Vice President
803 401 4228
tommy.johnson@colliers.com

HUNTER SUGGS
Brokerage Associate
803 401 4245
hunter.suggs@colliers.com

# 1st Floor



SUITE 101: 2,139 RSF AVAILABLE

## 6th Floor



SUITE 640: 593 RSF AVAILABLE

## 4th Floor



SUITE 400: 12,906 RSF AVAILABLE (ENTIRE FLOOR)

## 8th Floor



SUITE 820: 1,708 RSF AVAILABLE SUITE 830: 706 RSF AVAILABLE

#### THE BUILDING

Prominently located in Columbia's Central Business District, 1122 Lady Street is a 147,000 square foot building offering a quality office environment in the market's most vibrant location.

#### THE AREA

Enjoy working, dining and entertaining with customers, clients and co-workers on Main Street and in the Congaree Vista – Columbia's preferred entertainment and restaurant districts.

\$18.50 - 20.00 Per RSF

# 9th Floor



SUITE 900: 11,190 RSF AVAILABLE (ENTIRE FLOOR)
(shell space) subdivision possible

# 10th Floor



SUITE 1010: 5,055 RSF AVAILABLE (shell space)
SUITE 1020: 1,998 RSF AVAILABLE
SUI