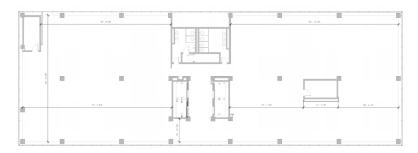

sident
803 401 4228
tommy.johnson@colliers.com

HUNTER SUGGS
Brokerage Associate
803 401 4245
hunter.suggs@colliers.com

# 1st Floor



SUITE 101: 2,139 RSF AVAILABLE

## 6th Floor



SUITE 640: 593 RSF AVAILABLE

## 4th Floor



SUITE 400: 12,906 RSF AVAILABLE (ENTIRE FLOOR)

## 8th Floor



SUITE 820: 1,708 RSF AVAILABLE SUITE 830: 706 RSF AVAILABLE

#### THE BUILDING

Prominently located in Columbia's Central Business District, 1122 Lady Street is a 147,000 square foot building offering a quality office environment in the market's most vibrant location.

#### THE AREA

Enjoy working, dining and entertaining with customers, clients and co-workers on Main Street and in the Congaree Vista – Columbia's preferred entertainment and restaurant districts.

\$18.50 - 20.00 Per RSF

# 9th Floor



SUITE 900: 11,190 RSF AVAILABLE (ENTIRE FLOOR)
(shell space) subdivision possible

# 10th Floor



SUITE 1010: 5,055 RSF AVAILABLE (shell space)
SUITE 1020: 1,998 RSF AVAILABLE
SUITE 1050: 982 RSF AVAILABLE LEASED
SUITE 1060: 395 RSF AVAILABLE LEASED

### 12th Floor



SUITE 1200: 4,794 RSF AVAILABLE

#### THE FEATURES

This space provides a highly visible downtown location at the corner of Main and Lady Street. Parking is available in the private garage located underneath the building.

#### THE AMENITIES

1122 Lady Street provides a complimentary conference center with attached meeting amenities and Wi-Fi. The building offers a great variety of suite sizes ranging from small offices to full floors.

\$18.50 - 20.00 Per RSF



#### **TOMMY JOHNSON**

Vice President 803 401 4228 tommv.io