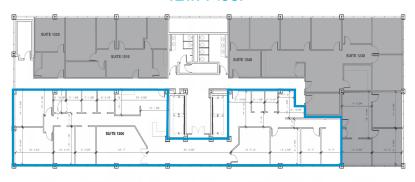

FLOOR)

## 8th Floor



SUITE 820: 1,708 RSF AVAILABLE SUITE 830: 706 RSF AVAILABLE

#### THE BUILDING

Prominently located in Columbia's Central Business District, 1122 Lady Street is a 147,000 square foot building offering a quality office environment in the market's most vibrant location.

#### THE AREA

Enjoy working, dining and entertaining with customers, clients and co-workers on Main Street and in the Congaree Vista – Columbia's preferred entertainment and restaurant districts.

\$18.50 - 20.00 Per RSF

# 9th Floor



SUITE 900: 11,190 RSF AVAILABLE (ENTIRE FLOOR)
(shell space) subdivision possible

# 10th Floor



SUITE 1010: 5,055 RSF AVAILABLE (shell space)
SUITE 1020: 1,998 RSF AVAILABLE
SUITE 1050: 982 RSF AVAILABLE LEASED
SUITE 1060: 395 RSF AVAILABLE LEASED

### 12th Floor



SUITE 1200: 4,794 RSF AVAILABLE

#### THE FEATURES

This space provides a highly visible downtown location at the corner of Main and Lady Street. Parking is available in the private garage located underneath the building.

#### THE AMENITIES

1122 Lady Street provides a complimentary conference center with attached meeting amenities and Wi-Fi. The building offers a great variety of suite sizes ranging from small offices to full floors.

\$18.50 - 20.00 Per RSF



#### **TOMMY JOHNSON**

Vice President 803 401 4228 tommv.iohnson@colliers.com

#### **HUNTER SUGGS**

Brokerage Associate 803 401 4245 hunter.suggs@colliers.com

This document has been prepared by Colliers International for advertising and general information only. Colliers International makes no guarantees, representation or w