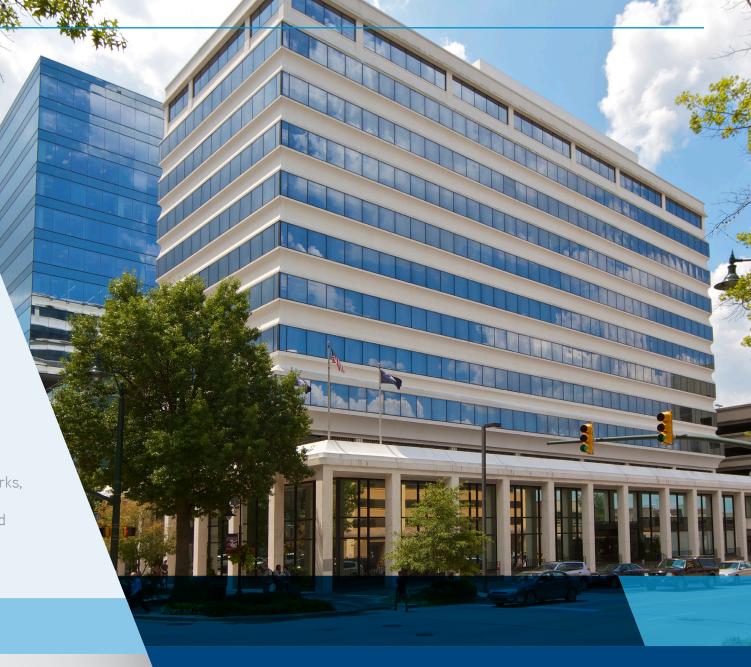

1122

FOR LEASE 1122 Lady Street

Lady Street COLUMBIA | SC

±147,000 SF Office Building in Columbia's Central Business District

Just blocks from the South Carolina Statehouse grounds, numerous landmarks, The University of South Carolina's campus, Columbia's Museum of Art, and the banks of the Congaree River.

#### THE BUILDING

Prominently located in Columbia's Central Business District, 1122 Lady Street is a 147,000 square foot building offering a quality office environment in the market's most vibrant location.

#### THE AREA

Enjoy working, dining and entertaining with customers, clients and co-workers on Main Street and in the Congaree Vista – Columbia's preferred entertainment and restaurant districts.

\$18.50 - 20.00 Per RSF